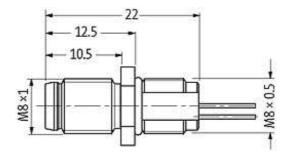

### Product may differ from Image

| Form                          |                                                                         |
|-------------------------------|-------------------------------------------------------------------------|
| Form                          | 08562                                                                   |
| Cables                        |                                                                         |
| Cable number                  | 969                                                                     |
| No./diameter of wires         | $4 \times 0.25 \text{ mm}^2$                                            |
| Wire isolation                | PP (br, wh, bl, bk)                                                     |
| Shore hardness outer jacket   | 70 ± 5D                                                                 |
| Outer Ø                       | approx. 1.25 mm                                                         |
| Bend radius (fixed)           | 5 × outer Ø                                                             |
| Bend radius (moving)          | 10 × outer Ø                                                            |
| Temperature range (fixed)     | -40+80 °C                                                               |
| Temperature range (mobile)    | -25+80 °C                                                               |
| General data                  |                                                                         |
| Temperature range             | -25+85 °C                                                               |
| Technical Data                |                                                                         |
| Operating voltage             | max. 30 V AC/DC                                                         |
| Operating current per contact | max. 4 A                                                                |
| Locking of ports              | Screw thread M8 $\times$ 1 mm (recommended torque 0.4 Nm) self-securing |
| Protection                    | IP66K, IP67 inserted and tightened (EN 60529)                           |