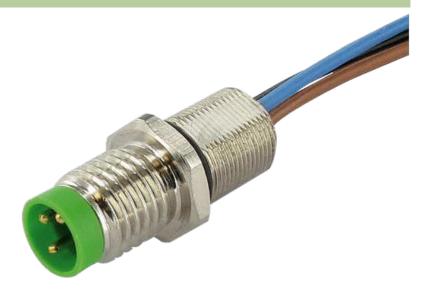

## **M8 MALE FLANGE PLUG FRONT MOUNT**

PP wires 4x0.25 0.5m

Flange M8 male 4-pole Front mounting with multi-strand wire

#### Illustration

stay connected

### Product may differ from Image

| Form                          |                                                                         |
|-------------------------------|-------------------------------------------------------------------------|
| Form                          | 08562                                                                   |
| Cables                        |                                                                         |
| Cable number                  | 969                                                                     |
| No./diameter of wires         | $4 \times 0.25 \text{ mm}^2$                                            |
| Wire isolation                | PP (br, wh, bl, bk)                                                     |
| Shore hardness outer jacket   | 70 ± 5D                                                                 |
| Outer Ø                       | approx. 1.25 mm                                                         |
| Bend radius (fixed)           | 5 × outer Ø                                                             |
| Bend radius (moving)          | 10 × outer Ø                                                            |
| Temperature range (fixed)     | -40+80 °C                                                               |
| Temperature range (mobile)    | -25+80 °C                                                               |
| General data                  |                                                                         |
| Temperature range             | -25+85 °C                                                               |
| Technical Data                |                                                                         |
| Operating voltage             | max. 30 V AC/DC                                                         |
| Operating current per contact | max. 4 A                                                                |
| Locking of ports              | Screw thread M8 $\times$ 1 mm (recommended torque 0.4 Nm) self-securing |
| Protection                    | IP66K, IP67 inserted and tightened (EN 60529)                           |