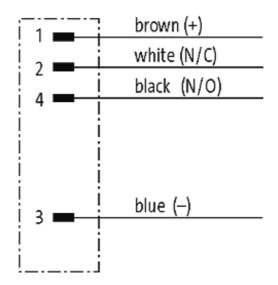

### Product may differ from Image

| Form                          |                                                                         |
|-------------------------------|-------------------------------------------------------------------------|
| Form                          | 08562                                                                   |
| Cables                        |                                                                         |
| Cable number                  | 969                                                                     |
| No./diameter of wires         | $4 \times 0.25 \text{ mm}^2$                                            |
| Wire isolation                | PP (br, wh, bl, bk)                                                     |
| Shore hardness outer jacket   | 70 ± 5D                                                                 |
| Outer Ø                       | approx. 1.25 mm                                                         |
| Bend radius (fixed)           | 5 × outer Ø                                                             |
| Bend radius (moving)          | 10 × outer Ø                                                            |
| Temperature range (fixed)     | -40+80 °C                                                               |
| Temperature range (mobile)    | -25+80 °C                                                               |
| General data                  |                                                                         |
| Temperature range             | -25+85 °C                                                               |
| Technical Data                |                                                                         |
| Operating voltage             | max. 30 V AC/DC                                                         |
| Operating current per contact | max. 4 A                                                                |
| Locking of ports              | Screw thread M8 $\times$ 1 mm (recommended torque 0.4 Nm) self-securing |
| Protection                    | IP66K, IP67 inserted and tightened (EN 60529)                           |