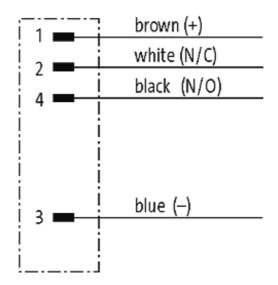

## **M8 MALE FLANGE PLUG FRONT MOUNT**

PP wires 4x0.25 1m

Flange M8 male 4-pole Front mounting with multi-strand wire

### Product may differ from Image

| Form                          |                                                                         |  |
|-------------------------------|-------------------------------------------------------------------------|--|
| Form                          | 08562                                                                   |  |
| Cables                        |                                                                         |  |
| Cable number                  | 969                                                                     |  |
| No./diameter of wires         | $4 \times 0.25 \text{ mm}^2$                                            |  |
| Wire isolation                | PP (br, wh, bl, bk)                                                     |  |
| Shore hardness outer jacket   | 70 ± 5D                                                                 |  |
| Outer Ø                       | approx. 1.25 mm                                                         |  |
| Bend radius (fixed)           | 5 × outer Ø                                                             |  |
| Bend radius (moving)          | 10 × outer Ø                                                            |  |
| Temperature range (fixed)     | -40+80 °C                                                               |  |
| Temperature range (mobile)    | -25+80 °C                                                               |  |
| General data                  |                                                                         |  |
| Temperature range             | -25+85 °C                                                               |  |
| Technical Data                |                                                                         |  |
| Operating voltage             | max. 30 V AC/DC                                                         |  |
| Operating current per contact | max. 4 A                                                                |  |
| Locking of ports              | Screw thread M8 $\times$ 1 mm (recommended torque 0.4 Nm) self-securing |  |
| Protection                    | IP66K, IP67 inserted and tightened (EN 60529)                           |  |