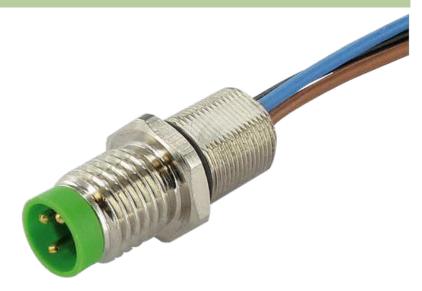

## **M8 MALE FLANGE PLUG FRONT MOUNT**

PP wires 4x0.25 1m

Flange M8 male 4-pole Front mounting with multi-strand wire

# Male

### Product may differ from Image

| Form                          |                                                                         |  |
|-------------------------------|-------------------------------------------------------------------------|--|
| Form                          | 08562                                                                   |  |
| Cables                        |                                                                         |  |
| Cable number                  | 969                                                                     |  |
| No./diameter of wires         | $4 \times 0.25 \text{ mm}^2$                                            |  |
| Wire isolation                | PP (br, wh, bl, bk)                                                     |  |
| Shore hardness outer jacket   | 70 ± 5D                                                                 |  |
| Outer Ø                       | approx. 1.25 mm                                                         |  |
| Bend radius (fixed)           | 5 × outer Ø                                                             |  |
| Bend radius (moving)          | 10 × outer Ø                                                            |  |
| Temperature range (fixed)     | -40+80 °C                                                               |  |
| Temperature range (mobile)    | -25+80 °C                                                               |  |
| General data                  |                                                                         |  |
| Temperature range             | -25+85 °C                                                               |  |
| Technical Data                |                                                                         |  |
| Operating voltage             | max. 30 V AC/DC                                                         |  |
| Operating current per contact | max. 4 A                                                                |  |
| Locking of ports              | Screw thread M8 $\times$ 1 mm (recommended torque 0.4 Nm) self-securing |  |
| Protection                    | IP66K, IP67 inserted and tightened (EN 60529)                           |  |