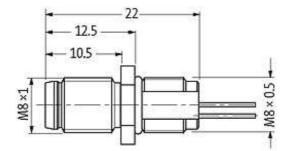

## **M8 MALE FLANGE PLUG FRONT MOUNT**

PP wires 4x0.25 1m

Flange M8 male 4-pole Front mounting with multi-strand wire

### Product may differ from Image

| Form                          |                                                                         |  |
|-------------------------------|-------------------------------------------------------------------------|--|
| Form                          | 08562                                                                   |  |
| Cables                        |                                                                         |  |
| Cable number                  | 969                                                                     |  |
| No./diameter of wires         | $4 \times 0.25 \text{ mm}^2$                                            |  |
| Wire isolation                | PP (br, wh, bl, bk)                                                     |  |
| Shore hardness outer jacket   | 70 ± 5D                                                                 |  |
| Outer Ø                       | approx. 1.25 mm                                                         |  |
| Bend radius (fixed)           | 5 × outer Ø                                                             |  |
| Bend radius (moving)          | 10 × outer Ø                                                            |  |
| Temperature range (fixed)     | -40+80 °C                                                               |  |
| Temperature range (mobile)    | -25+80 °C                                                               |  |
| General data                  |                                                                         |  |
| Temperature range             | -25+85 °C                                                               |  |
| Technical Data                |                                                                         |  |
| Operating voltage             | max. 30 V AC/DC                                                         |  |
| Operating current per contact | max. 4 A                                                                |  |
| Locking of ports              | Screw thread M8 $\times$ 1 mm (recommended torque 0.4 Nm) self-securing |  |
| Protection                    | IP66K, IP67 inserted and tightened (EN 60529)                           |  |