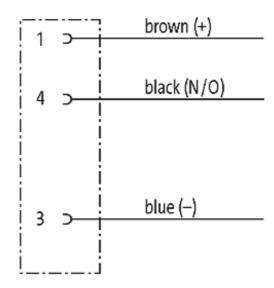

## M8 FEMALE FLANGE PLUG A CODED FRONT MOUNT

PP-wires 3x0.25 0.2m

Front mounting Flange M8 female with multi-strand wire 3-pole

### Product may differ from Image

| Form                          |                                                                         |
|-------------------------------|-------------------------------------------------------------------------|
| Form                          | 08571                                                                   |
| Cables                        |                                                                         |
| Cable number                  | 970                                                                     |
| No./diameter of wires         | 3 × 0.25 mm²                                                            |
| Wire isolation                | PP (br, bk, bl)                                                         |
| Shore hardness outer jacket   | 70 ± 5D                                                                 |
| Outer Ø                       | approx. 1.25 mm                                                         |
| Bend radius (fixed)           | 5 × outer Ø                                                             |
| Bend radius (moving)          | 10 × outer Ø                                                            |
| Temperature range (fixed)     | -40+80 °C                                                               |
| Temperature range (mobile)    | -25+80 °C                                                               |
| General data                  |                                                                         |
| Temperature range             | -25+85 °C                                                               |
| Technical Data                |                                                                         |
| Operating voltage             | max. 60 V AC/DC                                                         |
| Operating current per contact | max. 4 A                                                                |
| Locking of ports              | Screw thread M8 $\times$ 1 mm (recommended torque 0.4 Nm) self-securing |