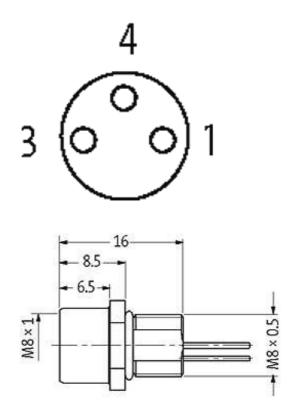

## M8 FEMALE FLANGE PLUG A CODED FRONT MOUNT

PP-wires 3x0.25 0.2m

Front mounting Flange M8 female with multi-strand wire 3-pole

### Product may differ from Image

| Form                          |                                                                         |
|-------------------------------|-------------------------------------------------------------------------|
| Form                          | 08571                                                                   |
| Cables                        |                                                                         |
| Cable number                  | 970                                                                     |
| No./diameter of wires         | 3 × 0.25 mm²                                                            |
| Wire isolation                | PP (br, bk, bl)                                                         |
| Shore hardness outer jacket   | 70 ± 5D                                                                 |
| Outer Ø                       | approx. 1.25 mm                                                         |
| Bend radius (fixed)           | 5 × outer Ø                                                             |
| Bend radius (moving)          | 10 × outer Ø                                                            |
| Temperature range (fixed)     | -40+80 °C                                                               |
| Temperature range (mobile)    | -25+80 °C                                                               |
| General data                  |                                                                         |
| Temperature range             | -25+85 °C                                                               |
| Technical Data                |                                                                         |
| Operating voltage             | max. 60 V AC/DC                                                         |
| Operating current per contact | max. 4 A                                                                |
| Locking of ports              | Screw thread M8 $\times$ 1 mm (recommended torque 0.4 Nm) self-securing |