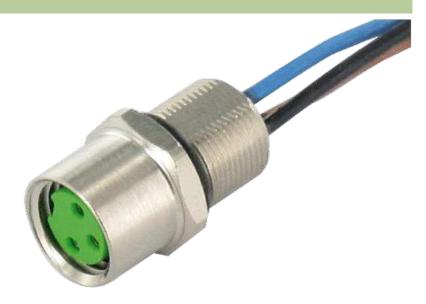

## M8 FEMALE FLANGE PLUG A CODED FRONT MOUNT

PP-wires 3x0.25 0.2m

Front mounting Flange M8 female with multi-strand wire 3-pole

# **Female**

### Product may differ from Image

| Form                          |                                                                         |
|-------------------------------|-------------------------------------------------------------------------|
| Form                          | 08571                                                                   |
| Cables                        |                                                                         |
| Cable number                  | 970                                                                     |
| No./diameter of wires         | 3 × 0.25 mm²                                                            |
| Wire isolation                | PP (br, bk, bl)                                                         |
| Shore hardness outer jacket   | 70 ± 5D                                                                 |
| Outer Ø                       | approx. 1.25 mm                                                         |
| Bend radius (fixed)           | 5 × outer Ø                                                             |
| Bend radius (moving)          | 10 × outer Ø                                                            |
| Temperature range (fixed)     | -40+80 °C                                                               |
| Temperature range (mobile)    | -25+80 °C                                                               |
| General data                  |                                                                         |
| Temperature range             | -25+85 °C                                                               |
| Technical Data                |                                                                         |
| Operating voltage             | max. 60 V AC/DC                                                         |
| Operating current per contact | max. 4 A                                                                |
| Locking of ports              | Screw thread M8 $\times$ 1 mm (recommended torque 0.4 Nm) self-securing |