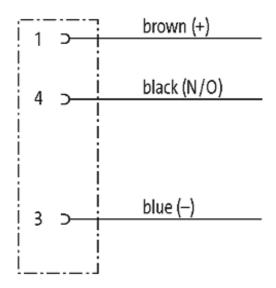

## M8 FEMALE FLANGE PLUG A CODED FRONT MOUNT

PP-wires 3x0.25 1m

Front mounting Flange M8 female with multi-strand wire 3-pole

## **Female**

Product may differ from Image

| Form                          |                                                                         |
|-------------------------------|-------------------------------------------------------------------------|
| Form                          | 08571                                                                   |
| Cables                        |                                                                         |
| Cable number                  | 970                                                                     |
| No./diameter of wires         | $3 \times 0.25 \text{ mm}^2$                                            |
| Wire isolation                | PP (br, bk, bl)                                                         |
| Shore hardness outer jacket   | 70 ± 5D                                                                 |
| Outer Ø                       | approx. 1.25 mm                                                         |
| Bend radius (fixed)           | 5 × outer Ø                                                             |
| Bend radius (moving)          | 10 × outer Ø                                                            |
| Temperature range (fixed)     | -40+80 °C                                                               |
| Temperature range (mobile)    | -25+80 °C                                                               |
| General data                  |                                                                         |
| Temperature range             | -25+85 °C                                                               |
| Technical Data                |                                                                         |
| Operating voltage             | max. 60 V AC/DC                                                         |
| Operating current per contact | max. 4 A                                                                |
| Locking of ports              | Screw thread M8 $\times$ 1 mm (recommended torque 0.4 Nm) self-securing |