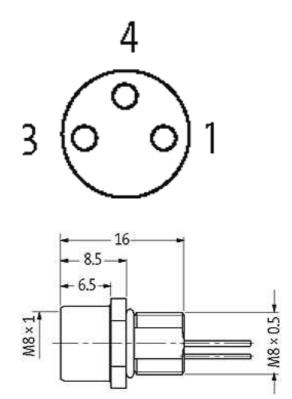

## M8 FEMALE FLANGE PLUG A CODED FRONT MOUNT

PP-wires 3x0.25 1m

Front mounting Flange M8 female with multi-strand wire 3-pole

## **Female**

Product may differ from Image

| Form                          |                                                                         |
|-------------------------------|-------------------------------------------------------------------------|
| Form                          | 08571                                                                   |
| Cables                        |                                                                         |
| Cable number                  | 970                                                                     |
| No./diameter of wires         | $3 \times 0.25 \text{ mm}^2$                                            |
| Wire isolation                | PP (br, bk, bl)                                                         |
| Shore hardness outer jacket   | 70 ± 5D                                                                 |
| Outer Ø                       | approx. 1.25 mm                                                         |
| Bend radius (fixed)           | 5 × outer Ø                                                             |
| Bend radius (moving)          | 10 × outer Ø                                                            |
| Temperature range (fixed)     | -40+80 °C                                                               |
| Temperature range (mobile)    | -25+80 °C                                                               |
| General data                  |                                                                         |
| Temperature range             | -25+85 °C                                                               |
| Technical Data                |                                                                         |
| Operating voltage             | max. 60 V AC/DC                                                         |
| Operating current per contact | max. 4 A                                                                |
| Locking of ports              | Screw thread M8 $\times$ 1 mm (recommended torque 0.4 Nm) self-securing |