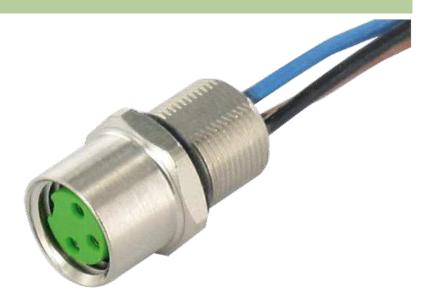

## M8 FEMALE FLANGE PLUG A CODED FRONT MOUNT

PP-wires 3x0.25 1m

Front mounting Flange M8 female with multi-strand wire 3-pole

## **Female**

Product may differ from Image

| Form                          |                                                                         |
|-------------------------------|-------------------------------------------------------------------------|
| Form                          | 08571                                                                   |
| Cables                        |                                                                         |
| Cable number                  | 970                                                                     |
| No./diameter of wires         | $3 \times 0.25 \text{ mm}^2$                                            |
| Wire isolation                | PP (br, bk, bl)                                                         |
| Shore hardness outer jacket   | 70 ± 5D                                                                 |
| Outer Ø                       | approx. 1.25 mm                                                         |
| Bend radius (fixed)           | 5 × outer Ø                                                             |
| Bend radius (moving)          | 10 × outer Ø                                                            |
| Temperature range (fixed)     | -40+80 °C                                                               |
| Temperature range (mobile)    | -25+80 °C                                                               |
| General data                  |                                                                         |
| Temperature range             | -25+85 °C                                                               |
| Technical Data                |                                                                         |
| Operating voltage             | max. 60 V AC/DC                                                         |
| Operating current per contact | max. 4 A                                                                |
| Locking of ports              | Screw thread M8 $\times$ 1 mm (recommended torque 0.4 Nm) self-securing |