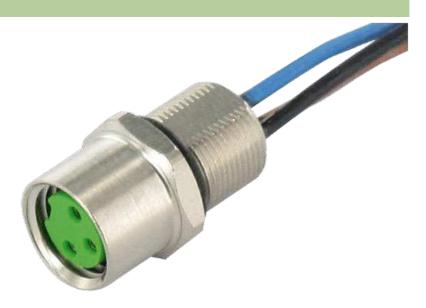

## M8 female receptacle front mount incl. nut

wires 3x0.25 1m

Flange M8 female 3-pole Front mounting Mounting nut with multi-strand wire

#### Illustration

stay connected