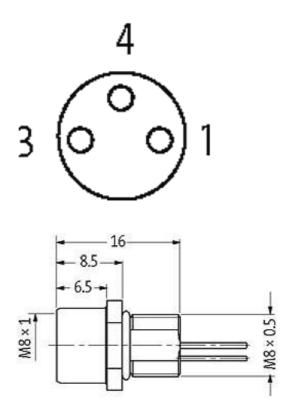

## M8 female receptacle front mount incl. nut

wires 3x0.25 1m

Flange M8 female 3-pole Front mounting Mounting nut with multi-strand wire

# **Female**

Product may differ from Image

| Form                          |                                                                         |
|-------------------------------|-------------------------------------------------------------------------|
| Form                          | 08573                                                                   |
| Cables                        |                                                                         |
| Cable number                  | 970                                                                     |
| No./diameter of wires         | 3 × 0.25 mm²                                                            |
| Wire isolation                | PP (br, bk, bl)                                                         |
| Shore hardness outer jacket   | 70 ± 5D                                                                 |
| Outer Ø                       | approx. 1.25 mm                                                         |
| Bend radius (fixed)           | 5 × outer Ø                                                             |
| Bend radius (moving)          | 10 × outer Ø                                                            |
| Temperature range (fixed)     | -40+80 °C                                                               |
| Temperature range (mobile)    | -25+80 °C                                                               |
| Technical Data                |                                                                         |
| Operating voltage             | max. 60 V AC/DC                                                         |
| Operating current per contact | max. 4 A                                                                |
| Locking of ports              | Screw thread M8 $\times$ 1 mm (recommended torque 0.4 Nm) self-securing |
| Protection                    | IP66K, IP67 inserted and tightened (EN 60529)                           |
| Commercial data               |                                                                         |