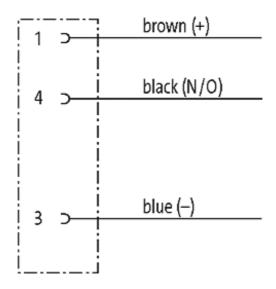

## M8 female receptacle front mount incl. nut

wires 3x0.25 1m

Flange M8 female 3-pole Front mounting Mounting nut with multi-strand wire

# **Female**

Product may differ from Image

| Form                          |                                                                         |
|-------------------------------|-------------------------------------------------------------------------|
| Form                          | 08573                                                                   |
| Cables                        |                                                                         |
| Cable number                  | 970                                                                     |
| No./diameter of wires         | 3 × 0.25 mm²                                                            |
| Wire isolation                | PP (br, bk, bl)                                                         |
| Shore hardness outer jacket   | 70 ± 5D                                                                 |
| Outer Ø                       | approx. 1.25 mm                                                         |
| Bend radius (fixed)           | 5 × outer Ø                                                             |
| Bend radius (moving)          | 10 × outer Ø                                                            |
| Temperature range (fixed)     | -40+80 °C                                                               |
| Temperature range (mobile)    | -25+80 °C                                                               |
| Technical Data                |                                                                         |
| Operating voltage             | max. 60 V AC/DC                                                         |
| Operating current per contact | max. 4 A                                                                |
| Locking of ports              | Screw thread M8 $\times$ 1 mm (recommended torque 0.4 Nm) self-securing |
| Protection                    | IP66K, IP67 inserted and tightened (EN 60529)                           |
| Commercial data               |                                                                         |