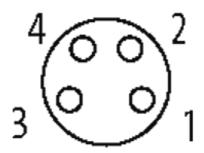

## **Female**

Product may differ from Image

| Form                          |                                                                         |
|-------------------------------|-------------------------------------------------------------------------|
| Form                          | 08575                                                                   |
| Cables                        |                                                                         |
| Cable number                  | 969                                                                     |
| No./diameter of wires         | $4 \times 0.25 \text{ mm}^2$                                            |
| Wire isolation                | PP (br, wh, bl, bk)                                                     |
| Shore hardness outer jacket   | 70 ± 5D                                                                 |
| Outer Ø                       | approx. 1.25 mm                                                         |
| Bend radius (fixed)           | 5 × outer Ø                                                             |
| Bend radius (moving)          | 10 × outer Ø                                                            |
| Temperature range (fixed)     | -40+80 °C                                                               |
| Temperature range (mobile)    | -25+80 °C                                                               |
| General data                  |                                                                         |
| Temperature range             | -25+85 °C                                                               |
| Technical Data                |                                                                         |
| Operating voltage             | max. 30 V AC/DC                                                         |
| Operating current per contact | max. 4 A                                                                |
| Locking of ports              | Screw thread M8 $\times$ 1 mm (recommended torque 0.4 Nm) self-securing |