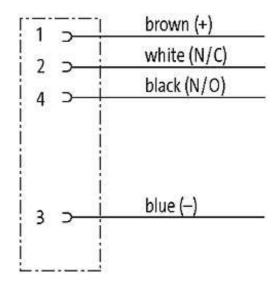

## **Female**

Product may differ from Image

| Form                          |                                                                         |
|-------------------------------|-------------------------------------------------------------------------|
| Form                          | 08575                                                                   |
| Cables                        |                                                                         |
| Cable number                  | 969                                                                     |
| No./diameter of wires         | $4 \times 0.25 \text{ mm}^2$                                            |
| Wire isolation                | PP (br, wh, bl, bk)                                                     |
| Shore hardness outer jacket   | 70 ± 5D                                                                 |
| Outer Ø                       | approx. 1.25 mm                                                         |
| Bend radius (fixed)           | 5 × outer Ø                                                             |
| Bend radius (moving)          | 10 × outer Ø                                                            |
| Temperature range (fixed)     | -40+80 °C                                                               |
| Temperature range (mobile)    | -25+80 °C                                                               |
| General data                  |                                                                         |
| Temperature range             | -25+85 °C                                                               |
| Technical Data                |                                                                         |
| Operating voltage             | max. 30 V AC/DC                                                         |
| Operating current per contact | max. 4 A                                                                |
| Locking of ports              | Screw thread M8 $\times$ 1 mm (recommended torque 0.4 Nm) self-securing |