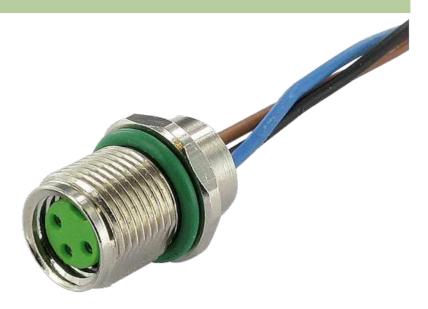

## **M8 FEMALE FLANGE PLUG REAR MOUNT**

PP wires 4x0.25 0.2m

Flange M8 female 4-pole Rear mounting Mounting nut with multi-strand wire

## **Female**

Product may differ from Image

| Form                          |                                                                         |
|-------------------------------|-------------------------------------------------------------------------|
| Form                          | 08575                                                                   |
| Cables                        |                                                                         |
| Cable number                  | 969                                                                     |
| No./diameter of wires         | $4 \times 0.25 \text{ mm}^2$                                            |
| Wire isolation                | PP (br, wh, bl, bk)                                                     |
| Shore hardness outer jacket   | 70 ± 5D                                                                 |
| Outer Ø                       | approx. 1.25 mm                                                         |
| Bend radius (fixed)           | 5 × outer Ø                                                             |
| Bend radius (moving)          | 10 × outer Ø                                                            |
| Temperature range (fixed)     | -40+80 °C                                                               |
| Temperature range (mobile)    | -25+80 °C                                                               |
| General data                  |                                                                         |
| Temperature range             | -25+85 °C                                                               |
| Technical Data                |                                                                         |
| Operating voltage             | max. 30 V AC/DC                                                         |
| Operating current per contact | max. 4 A                                                                |
| Locking of ports              | Screw thread M8 $\times$ 1 mm (recommended torque 0.4 Nm) self-securing |