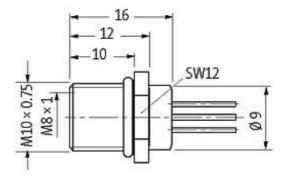

## **Female**

Product may differ from Image

| Form                          |                                                                         |
|-------------------------------|-------------------------------------------------------------------------|
| Form                          | 08575                                                                   |
| Cables                        |                                                                         |
| Cable number                  | 969                                                                     |
| No./diameter of wires         | $4 \times 0.25 \text{ mm}^2$                                            |
| Wire isolation                | PP (br, wh, bl, bk)                                                     |
| Shore hardness outer jacket   | 70 ± 5D                                                                 |
| Outer Ø                       | approx. 1.25 mm                                                         |
| Bend radius (fixed)           | 5 × outer Ø                                                             |
| Bend radius (moving)          | 10 × outer Ø                                                            |
| Temperature range (fixed)     | -40+80 °C                                                               |
| Temperature range (mobile)    | -25+80 °C                                                               |
| General data                  |                                                                         |
| Temperature range             | -25+85 °C                                                               |
| Technical Data                |                                                                         |
| Operating voltage             | max. 30 V AC/DC                                                         |
| Operating current per contact | max. 4 A                                                                |
| Locking of ports              | Screw thread M8 $\times$ 1 mm (recommended torque 0.4 Nm) self-securing |