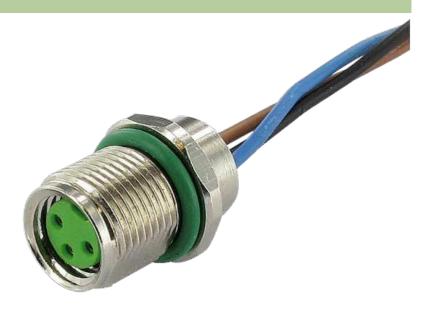

## **M8 FEMALE FLANGE PLUG REAR MOUNT**

PP wires 4x0.25 1m

Flange M8 female 4-pole Rear mounting Mounting nut with multi-strand wire

## **Female**

Product may differ from Image

| Form                          |                                                                         |
|-------------------------------|-------------------------------------------------------------------------|
| Form                          | 08575                                                                   |
| Cables                        |                                                                         |
| Cable number                  | 969                                                                     |
| No./diameter of wires         | $4 \times 0.25 \text{ mm}^2$                                            |
| Wire isolation                | PP (br, wh, bl, bk)                                                     |
| Shore hardness outer jacket   | 70 ± 5D                                                                 |
| Outer Ø                       | approx. 1.25 mm                                                         |
| Bend radius (fixed)           | 5 × outer Ø                                                             |
| Bend radius (moving)          | 10 × outer Ø                                                            |
| Temperature range (fixed)     | -40+80 °C                                                               |
| Temperature range (mobile)    | -25+80 °C                                                               |
| General data                  |                                                                         |
| Temperature range             | -25+85 °C                                                               |
| Technical Data                |                                                                         |
| Operating voltage             | max. 30 V AC/DC                                                         |
| Operating current per contact | max. 4 A                                                                |
| Locking of ports              | Screw thread M8 $\times$ 1 mm (recommended torque 0.4 Nm) self-securing |