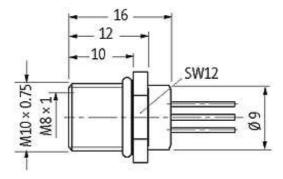

## **Female**

Product may differ from Image

| Form                          |                                                                         |
|-------------------------------|-------------------------------------------------------------------------|
| Form                          | 08575                                                                   |
| Cables                        |                                                                         |
| Cable number                  | 969                                                                     |
| No./diameter of wires         | $4 \times 0.25 \text{ mm}^2$                                            |
| Wire isolation                | PP (br, wh, bl, bk)                                                     |
| Shore hardness outer jacket   | 70 ± 5D                                                                 |
| Outer Ø                       | approx. 1.25 mm                                                         |
| Bend radius (fixed)           | 5 × outer Ø                                                             |
| Bend radius (moving)          | 10 × outer Ø                                                            |
| Temperature range (fixed)     | -40+80 °C                                                               |
| Temperature range (mobile)    | -25+80 °C                                                               |
| General data                  |                                                                         |
| Temperature range             | -25+85 °C                                                               |
| Technical Data                |                                                                         |
| Operating voltage             | max. 30 V AC/DC                                                         |
| Operating current per contact | max. 4 A                                                                |
| Locking of ports              | Screw thread M8 $\times$ 1 mm (recommended torque 0.4 Nm) self-securing |