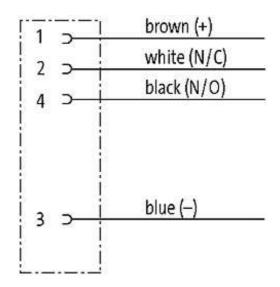

## **Female**

Product may differ from Image

| Form                          |                                                                         |
|-------------------------------|-------------------------------------------------------------------------|
| Form                          | 08575                                                                   |
| Cables                        |                                                                         |
| Cable number                  | 969                                                                     |
| No./diameter of wires         | $4 \times 0.25 \text{ mm}^2$                                            |
| Wire isolation                | PP (br, wh, bl, bk)                                                     |
| Shore hardness outer jacket   | 70 ± 5D                                                                 |
| Outer Ø                       | approx. 1.25 mm                                                         |
| Bend radius (fixed)           | 5 × outer Ø                                                             |
| Bend radius (moving)          | 10 × outer Ø                                                            |
| Temperature range (fixed)     | -40+80 °C                                                               |
| Temperature range (mobile)    | -25+80 °C                                                               |
| General data                  |                                                                         |
| Temperature range             | -25+85 °C                                                               |
| Technical Data                |                                                                         |
| Operating voltage             | max. 30 V AC/DC                                                         |
| Operating current per contact | max. 4 A                                                                |
| Locking of ports              | Screw thread M8 $\times$ 1 mm (recommended torque 0.4 Nm) self-securing |