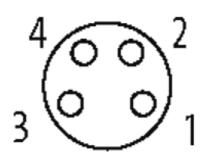

## **Female**

Product may differ from Image

| Form                          |                                                                         |
|-------------------------------|-------------------------------------------------------------------------|
| Form                          | 08575                                                                   |
| Cables                        |                                                                         |
| Cable number                  | 969                                                                     |
| No./diameter of wires         | $4 \times 0.25 \text{ mm}^2$                                            |
| Wire isolation                | PP (br, wh, bl, bk)                                                     |
| Shore hardness outer jacket   | 70 ± 5D                                                                 |
| Outer Ø                       | approx. 1.25 mm                                                         |
| Bend radius (fixed)           | 5 × outer Ø                                                             |
| Bend radius (moving)          | 10 × outer Ø                                                            |
| Temperature range (fixed)     | -40+80 °C                                                               |
| Temperature range (mobile)    | -25+80 °C                                                               |
| General data                  |                                                                         |
| Temperature range             | -25+85 °C                                                               |
| Technical Data                |                                                                         |
| Operating voltage             | max. 30 V AC/DC                                                         |
| Operating current per contact | max. 4 A                                                                |
| Locking of ports              | Screw thread M8 $\times$ 1 mm (recommended torque 0.4 Nm) self-securing |