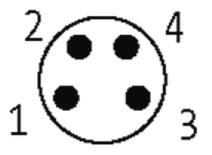

## M8 MALE 0°, SHIELDED

PVC 4X0.34 shielded GRAY, UL,CSA 1.5m

M8 Male straight 4-pole, shielded

Plastic housings with good resistance against chemicals and oils. The resistance to aggressive media should be individually tested for your application. Further details on request.

## Male

Product may differ from Image

| Approvals                                                                                                                                                                                                                                                                                                                                                                                                                                                                                                                                                                                                                                                                                                                                                                                                                                                                                                                                                                                                                                                                                                                                                                                                                                                                                                                                                                                                                                                                                                                                                                                                                                                                                                                                                                                                                                                                                                                                                                                                                                                                                                                      |                          |
|--------------------------------------------------------------------------------------------------------------------------------------------------------------------------------------------------------------------------------------------------------------------------------------------------------------------------------------------------------------------------------------------------------------------------------------------------------------------------------------------------------------------------------------------------------------------------------------------------------------------------------------------------------------------------------------------------------------------------------------------------------------------------------------------------------------------------------------------------------------------------------------------------------------------------------------------------------------------------------------------------------------------------------------------------------------------------------------------------------------------------------------------------------------------------------------------------------------------------------------------------------------------------------------------------------------------------------------------------------------------------------------------------------------------------------------------------------------------------------------------------------------------------------------------------------------------------------------------------------------------------------------------------------------------------------------------------------------------------------------------------------------------------------------------------------------------------------------------------------------------------------------------------------------------------------------------------------------------------------------------------------------------------------------------------------------------------------------------------------------------------------|--------------------------|
| c Benne state stat |                          |
| Form                                                                                                                                                                                                                                                                                                                                                                                                                                                                                                                                                                                                                                                                                                                                                                                                                                                                                                                                                                                                                                                                                                                                                                                                                                                                                                                                                                                                                                                                                                                                                                                                                                                                                                                                                                                                                                                                                                                                                                                                                                                                                                                           |                          |
| Form                                                                                                                                                                                                                                                                                                                                                                                                                                                                                                                                                                                                                                                                                                                                                                                                                                                                                                                                                                                                                                                                                                                                                                                                                                                                                                                                                                                                                                                                                                                                                                                                                                                                                                                                                                                                                                                                                                                                                                                                                                                                                                                           | 08711                    |
| Cables                                                                                                                                                                                                                                                                                                                                                                                                                                                                                                                                                                                                                                                                                                                                                                                                                                                                                                                                                                                                                                                                                                                                                                                                                                                                                                                                                                                                                                                                                                                                                                                                                                                                                                                                                                                                                                                                                                                                                                                                                                                                                                                         |                          |
| Cable number                                                                                                                                                                                                                                                                                                                                                                                                                                                                                                                                                                                                                                                                                                                                                                                                                                                                                                                                                                                                                                                                                                                                                                                                                                                                                                                                                                                                                                                                                                                                                                                                                                                                                                                                                                                                                                                                                                                                                                                                                                                                                                                   | 201                      |
| No./diameter of wires                                                                                                                                                                                                                                                                                                                                                                                                                                                                                                                                                                                                                                                                                                                                                                                                                                                                                                                                                                                                                                                                                                                                                                                                                                                                                                                                                                                                                                                                                                                                                                                                                                                                                                                                                                                                                                                                                                                                                                                                                                                                                                          | 4 × 0.34 mm <sup>2</sup> |
| Wire isolation                                                                                                                                                                                                                                                                                                                                                                                                                                                                                                                                                                                                                                                                                                                                                                                                                                                                                                                                                                                                                                                                                                                                                                                                                                                                                                                                                                                                                                                                                                                                                                                                                                                                                                                                                                                                                                                                                                                                                                                                                                                                                                                 | PVC (br, wh, bl, bk)     |
| Jacket Color                                                                                                                                                                                                                                                                                                                                                                                                                                                                                                                                                                                                                                                                                                                                                                                                                                                                                                                                                                                                                                                                                                                                                                                                                                                                                                                                                                                                                                                                                                                                                                                                                                                                                                                                                                                                                                                                                                                                                                                                                                                                                                                   | gray                     |
| Shore hardness outer jacket                                                                                                                                                                                                                                                                                                                                                                                                                                                                                                                                                                                                                                                                                                                                                                                                                                                                                                                                                                                                                                                                                                                                                                                                                                                                                                                                                                                                                                                                                                                                                                                                                                                                                                                                                                                                                                                                                                                                                                                                                                                                                                    | 85 ± 5A                  |
| Material (jacket)                                                                                                                                                                                                                                                                                                                                                                                                                                                                                                                                                                                                                                                                                                                                                                                                                                                                                                                                                                                                                                                                                                                                                                                                                                                                                                                                                                                                                                                                                                                                                                                                                                                                                                                                                                                                                                                                                                                                                                                                                                                                                                              | PVC (UL/CSA)             |
| Outer Ø                                                                                                                                                                                                                                                                                                                                                                                                                                                                                                                                                                                                                                                                                                                                                                                                                                                                                                                                                                                                                                                                                                                                                                                                                                                                                                                                                                                                                                                                                                                                                                                                                                                                                                                                                                                                                                                                                                                                                                                                                                                                                                                        | approx. 5.3 mm           |
| Bend radius (fixed)                                                                                                                                                                                                                                                                                                                                                                                                                                                                                                                                                                                                                                                                                                                                                                                                                                                                                                                                                                                                                                                                                                                                                                                                                                                                                                                                                                                                                                                                                                                                                                                                                                                                                                                                                                                                                                                                                                                                                                                                                                                                                                            | 10 × outer Ø             |
| Bend radius (moving)                                                                                                                                                                                                                                                                                                                                                                                                                                                                                                                                                                                                                                                                                                                                                                                                                                                                                                                                                                                                                                                                                                                                                                                                                                                                                                                                                                                                                                                                                                                                                                                                                                                                                                                                                                                                                                                                                                                                                                                                                                                                                                           | 10 × outer Ø             |
| Temperature range (fixed)                                                                                                                                                                                                                                                                                                                                                                                                                                                                                                                                                                                                                                                                                                                                                                                                                                                                                                                                                                                                                                                                                                                                                                                                                                                                                                                                                                                                                                                                                                                                                                                                                                                                                                                                                                                                                                                                                                                                                                                                                                                                                                      | -30+80 °C                |
| Temperature range (mobile)                                                                                                                                                                                                                                                                                                                                                                                                                                                                                                                                                                                                                                                                                                                                                                                                                                                                                                                                                                                                                                                                                                                                                                                                                                                                                                                                                                                                                                                                                                                                                                                                                                                                                                                                                                                                                                                                                                                                                                                                                                                                                                     | -5+80 °C                 |
| Shielded                                                                                                                                                                                                                                                                                                                                                                                                                                                                                                                                                                                                                                                                                                                                                                                                                                                                                                                                                                                                                                                                                                                                                                                                                                                                                                                                                                                                                                                                                                                                                                                                                                                                                                                                                                                                                                                                                                                                                                                                                                                                                                                       | yes                      |
| General data                                                                                                                                                                                                                                                                                                                                                                                                                                                                                                                                                                                                                                                                                                                                                                                                                                                                                                                                                                                                                                                                                                                                                                                                                                                                                                                                                                                                                                                                                                                                                                                                                                                                                                                                                                                                                                                                                                                                                                                                                                                                                                                   |                          |