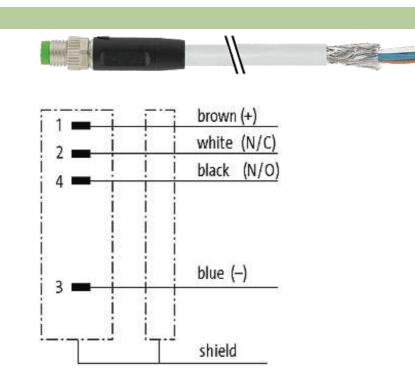

## M8 MALE 0°, SHIELDED

PVC 4X0.34 shielded GRAY, UL,CSA 1.5m

M8 Male straight 4-pole, shielded

Plastic housings with good resistance against chemicals and oils. The resistance to aggressive media should be individually tested for your application. Further details on request.

## Male

Product may differ from Image

| Approvals                                                                                                                                                                                                                                                                                                                                                                                                                                                                                                                                                                                                                                                                                                                                                                                                                                                                                                                                                                                                                                                                                                                                                                                                                                                                                                                                                                                                                                                                                                                                                                                                                                                                                                                                                                                                                                                                                                                                                                                                                                                                                                                      |                          |
|--------------------------------------------------------------------------------------------------------------------------------------------------------------------------------------------------------------------------------------------------------------------------------------------------------------------------------------------------------------------------------------------------------------------------------------------------------------------------------------------------------------------------------------------------------------------------------------------------------------------------------------------------------------------------------------------------------------------------------------------------------------------------------------------------------------------------------------------------------------------------------------------------------------------------------------------------------------------------------------------------------------------------------------------------------------------------------------------------------------------------------------------------------------------------------------------------------------------------------------------------------------------------------------------------------------------------------------------------------------------------------------------------------------------------------------------------------------------------------------------------------------------------------------------------------------------------------------------------------------------------------------------------------------------------------------------------------------------------------------------------------------------------------------------------------------------------------------------------------------------------------------------------------------------------------------------------------------------------------------------------------------------------------------------------------------------------------------------------------------------------------|--------------------------|
| c Benne state stat |                          |
| Form                                                                                                                                                                                                                                                                                                                                                                                                                                                                                                                                                                                                                                                                                                                                                                                                                                                                                                                                                                                                                                                                                                                                                                                                                                                                                                                                                                                                                                                                                                                                                                                                                                                                                                                                                                                                                                                                                                                                                                                                                                                                                                                           |                          |
| Form                                                                                                                                                                                                                                                                                                                                                                                                                                                                                                                                                                                                                                                                                                                                                                                                                                                                                                                                                                                                                                                                                                                                                                                                                                                                                                                                                                                                                                                                                                                                                                                                                                                                                                                                                                                                                                                                                                                                                                                                                                                                                                                           | 08711                    |
| Cables                                                                                                                                                                                                                                                                                                                                                                                                                                                                                                                                                                                                                                                                                                                                                                                                                                                                                                                                                                                                                                                                                                                                                                                                                                                                                                                                                                                                                                                                                                                                                                                                                                                                                                                                                                                                                                                                                                                                                                                                                                                                                                                         |                          |
| Cable number                                                                                                                                                                                                                                                                                                                                                                                                                                                                                                                                                                                                                                                                                                                                                                                                                                                                                                                                                                                                                                                                                                                                                                                                                                                                                                                                                                                                                                                                                                                                                                                                                                                                                                                                                                                                                                                                                                                                                                                                                                                                                                                   | 201                      |
| No./diameter of wires                                                                                                                                                                                                                                                                                                                                                                                                                                                                                                                                                                                                                                                                                                                                                                                                                                                                                                                                                                                                                                                                                                                                                                                                                                                                                                                                                                                                                                                                                                                                                                                                                                                                                                                                                                                                                                                                                                                                                                                                                                                                                                          | 4 × 0.34 mm <sup>2</sup> |
| Wire isolation                                                                                                                                                                                                                                                                                                                                                                                                                                                                                                                                                                                                                                                                                                                                                                                                                                                                                                                                                                                                                                                                                                                                                                                                                                                                                                                                                                                                                                                                                                                                                                                                                                                                                                                                                                                                                                                                                                                                                                                                                                                                                                                 | PVC (br, wh, bl, bk)     |
| Jacket Color                                                                                                                                                                                                                                                                                                                                                                                                                                                                                                                                                                                                                                                                                                                                                                                                                                                                                                                                                                                                                                                                                                                                                                                                                                                                                                                                                                                                                                                                                                                                                                                                                                                                                                                                                                                                                                                                                                                                                                                                                                                                                                                   | gray                     |
| Shore hardness outer jacket                                                                                                                                                                                                                                                                                                                                                                                                                                                                                                                                                                                                                                                                                                                                                                                                                                                                                                                                                                                                                                                                                                                                                                                                                                                                                                                                                                                                                                                                                                                                                                                                                                                                                                                                                                                                                                                                                                                                                                                                                                                                                                    | 85 ± 5A                  |
| Material (jacket)                                                                                                                                                                                                                                                                                                                                                                                                                                                                                                                                                                                                                                                                                                                                                                                                                                                                                                                                                                                                                                                                                                                                                                                                                                                                                                                                                                                                                                                                                                                                                                                                                                                                                                                                                                                                                                                                                                                                                                                                                                                                                                              | PVC (UL/CSA)             |
| Outer Ø                                                                                                                                                                                                                                                                                                                                                                                                                                                                                                                                                                                                                                                                                                                                                                                                                                                                                                                                                                                                                                                                                                                                                                                                                                                                                                                                                                                                                                                                                                                                                                                                                                                                                                                                                                                                                                                                                                                                                                                                                                                                                                                        | approx. 5.3 mm           |
| Bend radius (fixed)                                                                                                                                                                                                                                                                                                                                                                                                                                                                                                                                                                                                                                                                                                                                                                                                                                                                                                                                                                                                                                                                                                                                                                                                                                                                                                                                                                                                                                                                                                                                                                                                                                                                                                                                                                                                                                                                                                                                                                                                                                                                                                            | 10 × outer Ø             |
| Bend radius (moving)                                                                                                                                                                                                                                                                                                                                                                                                                                                                                                                                                                                                                                                                                                                                                                                                                                                                                                                                                                                                                                                                                                                                                                                                                                                                                                                                                                                                                                                                                                                                                                                                                                                                                                                                                                                                                                                                                                                                                                                                                                                                                                           | 10 × outer Ø             |
| Temperature range (fixed)                                                                                                                                                                                                                                                                                                                                                                                                                                                                                                                                                                                                                                                                                                                                                                                                                                                                                                                                                                                                                                                                                                                                                                                                                                                                                                                                                                                                                                                                                                                                                                                                                                                                                                                                                                                                                                                                                                                                                                                                                                                                                                      | -30+80 °C                |
| Temperature range (mobile)                                                                                                                                                                                                                                                                                                                                                                                                                                                                                                                                                                                                                                                                                                                                                                                                                                                                                                                                                                                                                                                                                                                                                                                                                                                                                                                                                                                                                                                                                                                                                                                                                                                                                                                                                                                                                                                                                                                                                                                                                                                                                                     | -5+80 °C                 |
| Shielded                                                                                                                                                                                                                                                                                                                                                                                                                                                                                                                                                                                                                                                                                                                                                                                                                                                                                                                                                                                                                                                                                                                                                                                                                                                                                                                                                                                                                                                                                                                                                                                                                                                                                                                                                                                                                                                                                                                                                                                                                                                                                                                       | yes                      |
| General data                                                                                                                                                                                                                                                                                                                                                                                                                                                                                                                                                                                                                                                                                                                                                                                                                                                                                                                                                                                                                                                                                                                                                                                                                                                                                                                                                                                                                                                                                                                                                                                                                                                                                                                                                                                                                                                                                                                                                                                                                                                                                                                   |                          |