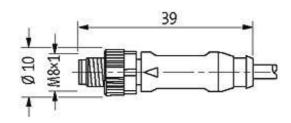

## M8 MALE 0°, SHIELDED

PVC 4X0.34 shielded GRAY, UL,CSA 1.5m

M8 Male straight 4-pole, shielded

Plastic housings with good resistance against chemicals and oils. The resistance to aggressive media should be individually tested for your application. Further details on request.

## Male

Product may differ from Image

| Approvals                                                                                                                                                                                                                                                                                                                                                                                                                                                                                                                                                                                                                                                                                                                                                                                                                                                                                                                                                                                                                                                                                                                                                                                                                                                                                                                                                                                                                                                                                                                                                                                                                                                                                                                                                                                                                                                                                                                                                                                                                                                                                                                      |                          |
|--------------------------------------------------------------------------------------------------------------------------------------------------------------------------------------------------------------------------------------------------------------------------------------------------------------------------------------------------------------------------------------------------------------------------------------------------------------------------------------------------------------------------------------------------------------------------------------------------------------------------------------------------------------------------------------------------------------------------------------------------------------------------------------------------------------------------------------------------------------------------------------------------------------------------------------------------------------------------------------------------------------------------------------------------------------------------------------------------------------------------------------------------------------------------------------------------------------------------------------------------------------------------------------------------------------------------------------------------------------------------------------------------------------------------------------------------------------------------------------------------------------------------------------------------------------------------------------------------------------------------------------------------------------------------------------------------------------------------------------------------------------------------------------------------------------------------------------------------------------------------------------------------------------------------------------------------------------------------------------------------------------------------------------------------------------------------------------------------------------------------------|--------------------------|
| c Benne state stat |                          |
| Form                                                                                                                                                                                                                                                                                                                                                                                                                                                                                                                                                                                                                                                                                                                                                                                                                                                                                                                                                                                                                                                                                                                                                                                                                                                                                                                                                                                                                                                                                                                                                                                                                                                                                                                                                                                                                                                                                                                                                                                                                                                                                                                           |                          |
| Form                                                                                                                                                                                                                                                                                                                                                                                                                                                                                                                                                                                                                                                                                                                                                                                                                                                                                                                                                                                                                                                                                                                                                                                                                                                                                                                                                                                                                                                                                                                                                                                                                                                                                                                                                                                                                                                                                                                                                                                                                                                                                                                           | 08711                    |
| Cables                                                                                                                                                                                                                                                                                                                                                                                                                                                                                                                                                                                                                                                                                                                                                                                                                                                                                                                                                                                                                                                                                                                                                                                                                                                                                                                                                                                                                                                                                                                                                                                                                                                                                                                                                                                                                                                                                                                                                                                                                                                                                                                         |                          |
| Cable number                                                                                                                                                                                                                                                                                                                                                                                                                                                                                                                                                                                                                                                                                                                                                                                                                                                                                                                                                                                                                                                                                                                                                                                                                                                                                                                                                                                                                                                                                                                                                                                                                                                                                                                                                                                                                                                                                                                                                                                                                                                                                                                   | 201                      |
| No./diameter of wires                                                                                                                                                                                                                                                                                                                                                                                                                                                                                                                                                                                                                                                                                                                                                                                                                                                                                                                                                                                                                                                                                                                                                                                                                                                                                                                                                                                                                                                                                                                                                                                                                                                                                                                                                                                                                                                                                                                                                                                                                                                                                                          | 4 × 0.34 mm <sup>2</sup> |
| Wire isolation                                                                                                                                                                                                                                                                                                                                                                                                                                                                                                                                                                                                                                                                                                                                                                                                                                                                                                                                                                                                                                                                                                                                                                                                                                                                                                                                                                                                                                                                                                                                                                                                                                                                                                                                                                                                                                                                                                                                                                                                                                                                                                                 | PVC (br, wh, bl, bk)     |
| Jacket Color                                                                                                                                                                                                                                                                                                                                                                                                                                                                                                                                                                                                                                                                                                                                                                                                                                                                                                                                                                                                                                                                                                                                                                                                                                                                                                                                                                                                                                                                                                                                                                                                                                                                                                                                                                                                                                                                                                                                                                                                                                                                                                                   | gray                     |
| Shore hardness outer jacket                                                                                                                                                                                                                                                                                                                                                                                                                                                                                                                                                                                                                                                                                                                                                                                                                                                                                                                                                                                                                                                                                                                                                                                                                                                                                                                                                                                                                                                                                                                                                                                                                                                                                                                                                                                                                                                                                                                                                                                                                                                                                                    | 85 ± 5A                  |
| Material (jacket)                                                                                                                                                                                                                                                                                                                                                                                                                                                                                                                                                                                                                                                                                                                                                                                                                                                                                                                                                                                                                                                                                                                                                                                                                                                                                                                                                                                                                                                                                                                                                                                                                                                                                                                                                                                                                                                                                                                                                                                                                                                                                                              | PVC (UL/CSA)             |
| Outer Ø                                                                                                                                                                                                                                                                                                                                                                                                                                                                                                                                                                                                                                                                                                                                                                                                                                                                                                                                                                                                                                                                                                                                                                                                                                                                                                                                                                                                                                                                                                                                                                                                                                                                                                                                                                                                                                                                                                                                                                                                                                                                                                                        | approx. 5.3 mm           |
| Bend radius (fixed)                                                                                                                                                                                                                                                                                                                                                                                                                                                                                                                                                                                                                                                                                                                                                                                                                                                                                                                                                                                                                                                                                                                                                                                                                                                                                                                                                                                                                                                                                                                                                                                                                                                                                                                                                                                                                                                                                                                                                                                                                                                                                                            | 10 × outer Ø             |
| Bend radius (moving)                                                                                                                                                                                                                                                                                                                                                                                                                                                                                                                                                                                                                                                                                                                                                                                                                                                                                                                                                                                                                                                                                                                                                                                                                                                                                                                                                                                                                                                                                                                                                                                                                                                                                                                                                                                                                                                                                                                                                                                                                                                                                                           | 10 × outer Ø             |
| Temperature range (fixed)                                                                                                                                                                                                                                                                                                                                                                                                                                                                                                                                                                                                                                                                                                                                                                                                                                                                                                                                                                                                                                                                                                                                                                                                                                                                                                                                                                                                                                                                                                                                                                                                                                                                                                                                                                                                                                                                                                                                                                                                                                                                                                      | -30+80 °C                |
| Temperature range (mobile)                                                                                                                                                                                                                                                                                                                                                                                                                                                                                                                                                                                                                                                                                                                                                                                                                                                                                                                                                                                                                                                                                                                                                                                                                                                                                                                                                                                                                                                                                                                                                                                                                                                                                                                                                                                                                                                                                                                                                                                                                                                                                                     | -5+80 °C                 |
| Shielded                                                                                                                                                                                                                                                                                                                                                                                                                                                                                                                                                                                                                                                                                                                                                                                                                                                                                                                                                                                                                                                                                                                                                                                                                                                                                                                                                                                                                                                                                                                                                                                                                                                                                                                                                                                                                                                                                                                                                                                                                                                                                                                       | yes                      |
| General data                                                                                                                                                                                                                                                                                                                                                                                                                                                                                                                                                                                                                                                                                                                                                                                                                                                                                                                                                                                                                                                                                                                                                                                                                                                                                                                                                                                                                                                                                                                                                                                                                                                                                                                                                                                                                                                                                                                                                                                                                                                                                                                   |                          |