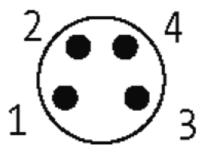

## M8 MALE 0°, SHIELDED

PVC 4X0.34 shielded GRAY, UL, CSA 3m

M8 Male straight 4-pole, shielded

Plastic housings with good resistance against chemicals and oils. The resistance to aggressive media should be individually tested for your application. Further details on request.

## Male

Product may differ from Image

| Approvals                                                                                                                                                                                                                                                                                                                                                                                                                                                                                                                                                                                                                                                                                                                                                                                                                                                                                                                                                                                                                                                                                                                                                                                                                                                                                                                                                                                                                                                                                                                                                                                                                                                                                                                                                                                                                                                                                                                                                                                                                                                                                                                      |                          |
|--------------------------------------------------------------------------------------------------------------------------------------------------------------------------------------------------------------------------------------------------------------------------------------------------------------------------------------------------------------------------------------------------------------------------------------------------------------------------------------------------------------------------------------------------------------------------------------------------------------------------------------------------------------------------------------------------------------------------------------------------------------------------------------------------------------------------------------------------------------------------------------------------------------------------------------------------------------------------------------------------------------------------------------------------------------------------------------------------------------------------------------------------------------------------------------------------------------------------------------------------------------------------------------------------------------------------------------------------------------------------------------------------------------------------------------------------------------------------------------------------------------------------------------------------------------------------------------------------------------------------------------------------------------------------------------------------------------------------------------------------------------------------------------------------------------------------------------------------------------------------------------------------------------------------------------------------------------------------------------------------------------------------------------------------------------------------------------------------------------------------------|--------------------------|
| c Benne state stat |                          |
| Form                                                                                                                                                                                                                                                                                                                                                                                                                                                                                                                                                                                                                                                                                                                                                                                                                                                                                                                                                                                                                                                                                                                                                                                                                                                                                                                                                                                                                                                                                                                                                                                                                                                                                                                                                                                                                                                                                                                                                                                                                                                                                                                           |                          |
| Form                                                                                                                                                                                                                                                                                                                                                                                                                                                                                                                                                                                                                                                                                                                                                                                                                                                                                                                                                                                                                                                                                                                                                                                                                                                                                                                                                                                                                                                                                                                                                                                                                                                                                                                                                                                                                                                                                                                                                                                                                                                                                                                           | 08711                    |
| Cables                                                                                                                                                                                                                                                                                                                                                                                                                                                                                                                                                                                                                                                                                                                                                                                                                                                                                                                                                                                                                                                                                                                                                                                                                                                                                                                                                                                                                                                                                                                                                                                                                                                                                                                                                                                                                                                                                                                                                                                                                                                                                                                         |                          |
| Cable number                                                                                                                                                                                                                                                                                                                                                                                                                                                                                                                                                                                                                                                                                                                                                                                                                                                                                                                                                                                                                                                                                                                                                                                                                                                                                                                                                                                                                                                                                                                                                                                                                                                                                                                                                                                                                                                                                                                                                                                                                                                                                                                   | 201                      |
| No./diameter of wires                                                                                                                                                                                                                                                                                                                                                                                                                                                                                                                                                                                                                                                                                                                                                                                                                                                                                                                                                                                                                                                                                                                                                                                                                                                                                                                                                                                                                                                                                                                                                                                                                                                                                                                                                                                                                                                                                                                                                                                                                                                                                                          | 4 × 0.34 mm <sup>2</sup> |
| Wire isolation                                                                                                                                                                                                                                                                                                                                                                                                                                                                                                                                                                                                                                                                                                                                                                                                                                                                                                                                                                                                                                                                                                                                                                                                                                                                                                                                                                                                                                                                                                                                                                                                                                                                                                                                                                                                                                                                                                                                                                                                                                                                                                                 | PVC (br, wh, bl, bk)     |
| Jacket Color                                                                                                                                                                                                                                                                                                                                                                                                                                                                                                                                                                                                                                                                                                                                                                                                                                                                                                                                                                                                                                                                                                                                                                                                                                                                                                                                                                                                                                                                                                                                                                                                                                                                                                                                                                                                                                                                                                                                                                                                                                                                                                                   | gray                     |
| Shore hardness outer jacket                                                                                                                                                                                                                                                                                                                                                                                                                                                                                                                                                                                                                                                                                                                                                                                                                                                                                                                                                                                                                                                                                                                                                                                                                                                                                                                                                                                                                                                                                                                                                                                                                                                                                                                                                                                                                                                                                                                                                                                                                                                                                                    | 85 ± 5A                  |
| Material (jacket)                                                                                                                                                                                                                                                                                                                                                                                                                                                                                                                                                                                                                                                                                                                                                                                                                                                                                                                                                                                                                                                                                                                                                                                                                                                                                                                                                                                                                                                                                                                                                                                                                                                                                                                                                                                                                                                                                                                                                                                                                                                                                                              | PVC (UL/CSA)             |
| Outer Ø                                                                                                                                                                                                                                                                                                                                                                                                                                                                                                                                                                                                                                                                                                                                                                                                                                                                                                                                                                                                                                                                                                                                                                                                                                                                                                                                                                                                                                                                                                                                                                                                                                                                                                                                                                                                                                                                                                                                                                                                                                                                                                                        | approx. 5.3 mm           |
| Bend radius (fixed)                                                                                                                                                                                                                                                                                                                                                                                                                                                                                                                                                                                                                                                                                                                                                                                                                                                                                                                                                                                                                                                                                                                                                                                                                                                                                                                                                                                                                                                                                                                                                                                                                                                                                                                                                                                                                                                                                                                                                                                                                                                                                                            | 10 × outer Ø             |
| Bend radius (moving)                                                                                                                                                                                                                                                                                                                                                                                                                                                                                                                                                                                                                                                                                                                                                                                                                                                                                                                                                                                                                                                                                                                                                                                                                                                                                                                                                                                                                                                                                                                                                                                                                                                                                                                                                                                                                                                                                                                                                                                                                                                                                                           | 10 × outer Ø             |
| Temperature range (fixed)                                                                                                                                                                                                                                                                                                                                                                                                                                                                                                                                                                                                                                                                                                                                                                                                                                                                                                                                                                                                                                                                                                                                                                                                                                                                                                                                                                                                                                                                                                                                                                                                                                                                                                                                                                                                                                                                                                                                                                                                                                                                                                      | -30+80 °C                |
| Temperature range (mobile)                                                                                                                                                                                                                                                                                                                                                                                                                                                                                                                                                                                                                                                                                                                                                                                                                                                                                                                                                                                                                                                                                                                                                                                                                                                                                                                                                                                                                                                                                                                                                                                                                                                                                                                                                                                                                                                                                                                                                                                                                                                                                                     | -5+80 °C                 |
| Shielded                                                                                                                                                                                                                                                                                                                                                                                                                                                                                                                                                                                                                                                                                                                                                                                                                                                                                                                                                                                                                                                                                                                                                                                                                                                                                                                                                                                                                                                                                                                                                                                                                                                                                                                                                                                                                                                                                                                                                                                                                                                                                                                       | yes                      |
| General data                                                                                                                                                                                                                                                                                                                                                                                                                                                                                                                                                                                                                                                                                                                                                                                                                                                                                                                                                                                                                                                                                                                                                                                                                                                                                                                                                                                                                                                                                                                                                                                                                                                                                                                                                                                                                                                                                                                                                                                                                                                                                                                   |                          |