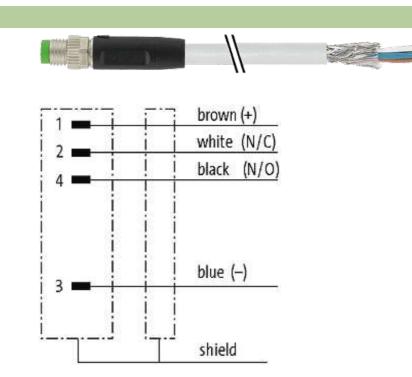

## M8 MALE 0°, SHIELDED

PVC 4X0.34 shielded GRAY, UL, CSA 3m

M8 Male straight 4-pole, shielded

Plastic housings with good resistance against chemicals and oils. The resistance to aggressive media should be individually tested for your application. Further details on request.

## Male

Product may differ from Image

| Approvals                                                                                                                                                                                                                                                                                                                                                                                                                                                                                                                                                                                                                                                                                                                                                                                                                                                                                                                                                                                                                                                                                                                                                                                                                                                                                                                                                                                                                                                                                                                                                                                                                                                                                                                                                                                                                                                                                                                                                                                                                                                                                                                      |                          |
|--------------------------------------------------------------------------------------------------------------------------------------------------------------------------------------------------------------------------------------------------------------------------------------------------------------------------------------------------------------------------------------------------------------------------------------------------------------------------------------------------------------------------------------------------------------------------------------------------------------------------------------------------------------------------------------------------------------------------------------------------------------------------------------------------------------------------------------------------------------------------------------------------------------------------------------------------------------------------------------------------------------------------------------------------------------------------------------------------------------------------------------------------------------------------------------------------------------------------------------------------------------------------------------------------------------------------------------------------------------------------------------------------------------------------------------------------------------------------------------------------------------------------------------------------------------------------------------------------------------------------------------------------------------------------------------------------------------------------------------------------------------------------------------------------------------------------------------------------------------------------------------------------------------------------------------------------------------------------------------------------------------------------------------------------------------------------------------------------------------------------------|--------------------------|
| c Benne state stat |                          |
| Form                                                                                                                                                                                                                                                                                                                                                                                                                                                                                                                                                                                                                                                                                                                                                                                                                                                                                                                                                                                                                                                                                                                                                                                                                                                                                                                                                                                                                                                                                                                                                                                                                                                                                                                                                                                                                                                                                                                                                                                                                                                                                                                           |                          |
| Form                                                                                                                                                                                                                                                                                                                                                                                                                                                                                                                                                                                                                                                                                                                                                                                                                                                                                                                                                                                                                                                                                                                                                                                                                                                                                                                                                                                                                                                                                                                                                                                                                                                                                                                                                                                                                                                                                                                                                                                                                                                                                                                           | 08711                    |
| Cables                                                                                                                                                                                                                                                                                                                                                                                                                                                                                                                                                                                                                                                                                                                                                                                                                                                                                                                                                                                                                                                                                                                                                                                                                                                                                                                                                                                                                                                                                                                                                                                                                                                                                                                                                                                                                                                                                                                                                                                                                                                                                                                         |                          |
| Cable number                                                                                                                                                                                                                                                                                                                                                                                                                                                                                                                                                                                                                                                                                                                                                                                                                                                                                                                                                                                                                                                                                                                                                                                                                                                                                                                                                                                                                                                                                                                                                                                                                                                                                                                                                                                                                                                                                                                                                                                                                                                                                                                   | 201                      |
| No./diameter of wires                                                                                                                                                                                                                                                                                                                                                                                                                                                                                                                                                                                                                                                                                                                                                                                                                                                                                                                                                                                                                                                                                                                                                                                                                                                                                                                                                                                                                                                                                                                                                                                                                                                                                                                                                                                                                                                                                                                                                                                                                                                                                                          | 4 × 0.34 mm <sup>2</sup> |
| Wire isolation                                                                                                                                                                                                                                                                                                                                                                                                                                                                                                                                                                                                                                                                                                                                                                                                                                                                                                                                                                                                                                                                                                                                                                                                                                                                                                                                                                                                                                                                                                                                                                                                                                                                                                                                                                                                                                                                                                                                                                                                                                                                                                                 | PVC (br, wh, bl, bk)     |
| Jacket Color                                                                                                                                                                                                                                                                                                                                                                                                                                                                                                                                                                                                                                                                                                                                                                                                                                                                                                                                                                                                                                                                                                                                                                                                                                                                                                                                                                                                                                                                                                                                                                                                                                                                                                                                                                                                                                                                                                                                                                                                                                                                                                                   | gray                     |
| Shore hardness outer jacket                                                                                                                                                                                                                                                                                                                                                                                                                                                                                                                                                                                                                                                                                                                                                                                                                                                                                                                                                                                                                                                                                                                                                                                                                                                                                                                                                                                                                                                                                                                                                                                                                                                                                                                                                                                                                                                                                                                                                                                                                                                                                                    | 85 ± 5A                  |
| Material (jacket)                                                                                                                                                                                                                                                                                                                                                                                                                                                                                                                                                                                                                                                                                                                                                                                                                                                                                                                                                                                                                                                                                                                                                                                                                                                                                                                                                                                                                                                                                                                                                                                                                                                                                                                                                                                                                                                                                                                                                                                                                                                                                                              | PVC (UL/CSA)             |
| Outer Ø                                                                                                                                                                                                                                                                                                                                                                                                                                                                                                                                                                                                                                                                                                                                                                                                                                                                                                                                                                                                                                                                                                                                                                                                                                                                                                                                                                                                                                                                                                                                                                                                                                                                                                                                                                                                                                                                                                                                                                                                                                                                                                                        | approx. 5.3 mm           |
| Bend radius (fixed)                                                                                                                                                                                                                                                                                                                                                                                                                                                                                                                                                                                                                                                                                                                                                                                                                                                                                                                                                                                                                                                                                                                                                                                                                                                                                                                                                                                                                                                                                                                                                                                                                                                                                                                                                                                                                                                                                                                                                                                                                                                                                                            | 10 × outer Ø             |
| Bend radius (moving)                                                                                                                                                                                                                                                                                                                                                                                                                                                                                                                                                                                                                                                                                                                                                                                                                                                                                                                                                                                                                                                                                                                                                                                                                                                                                                                                                                                                                                                                                                                                                                                                                                                                                                                                                                                                                                                                                                                                                                                                                                                                                                           | 10 × outer Ø             |
| Temperature range (fixed)                                                                                                                                                                                                                                                                                                                                                                                                                                                                                                                                                                                                                                                                                                                                                                                                                                                                                                                                                                                                                                                                                                                                                                                                                                                                                                                                                                                                                                                                                                                                                                                                                                                                                                                                                                                                                                                                                                                                                                                                                                                                                                      | -30+80 °C                |
| Temperature range (mobile)                                                                                                                                                                                                                                                                                                                                                                                                                                                                                                                                                                                                                                                                                                                                                                                                                                                                                                                                                                                                                                                                                                                                                                                                                                                                                                                                                                                                                                                                                                                                                                                                                                                                                                                                                                                                                                                                                                                                                                                                                                                                                                     | -5+80 °C                 |
| Shielded                                                                                                                                                                                                                                                                                                                                                                                                                                                                                                                                                                                                                                                                                                                                                                                                                                                                                                                                                                                                                                                                                                                                                                                                                                                                                                                                                                                                                                                                                                                                                                                                                                                                                                                                                                                                                                                                                                                                                                                                                                                                                                                       | yes                      |
| General data                                                                                                                                                                                                                                                                                                                                                                                                                                                                                                                                                                                                                                                                                                                                                                                                                                                                                                                                                                                                                                                                                                                                                                                                                                                                                                                                                                                                                                                                                                                                                                                                                                                                                                                                                                                                                                                                                                                                                                                                                                                                                                                   |                          |