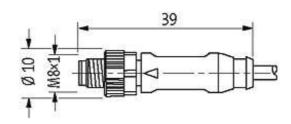

## M8 MALE 0°, SHIELDED

PVC 4X0.34 shielded GRAY, UL, CSA 3m

M8 Male straight 4-pole, shielded

Plastic housings with good resistance against chemicals and oils. The resistance to aggressive media should be individually tested for your application. Further details on request.

## Male

Product may differ from Image

| Approvals                                                                                                                                                                                                                                                                                                                                                                                                                                                                                                                                                                                                                                                                                                                                                                                                                                                                                                                                                                                                                                                                                                                                                                                                                                                                                                                                                                                                                                                                                                                                                                                                                                                                                                                                                                                                                                                                                                                                                                                                                                                                                                                      |                          |
|--------------------------------------------------------------------------------------------------------------------------------------------------------------------------------------------------------------------------------------------------------------------------------------------------------------------------------------------------------------------------------------------------------------------------------------------------------------------------------------------------------------------------------------------------------------------------------------------------------------------------------------------------------------------------------------------------------------------------------------------------------------------------------------------------------------------------------------------------------------------------------------------------------------------------------------------------------------------------------------------------------------------------------------------------------------------------------------------------------------------------------------------------------------------------------------------------------------------------------------------------------------------------------------------------------------------------------------------------------------------------------------------------------------------------------------------------------------------------------------------------------------------------------------------------------------------------------------------------------------------------------------------------------------------------------------------------------------------------------------------------------------------------------------------------------------------------------------------------------------------------------------------------------------------------------------------------------------------------------------------------------------------------------------------------------------------------------------------------------------------------------|--------------------------|
| c Benne state stat |                          |
| Form                                                                                                                                                                                                                                                                                                                                                                                                                                                                                                                                                                                                                                                                                                                                                                                                                                                                                                                                                                                                                                                                                                                                                                                                                                                                                                                                                                                                                                                                                                                                                                                                                                                                                                                                                                                                                                                                                                                                                                                                                                                                                                                           |                          |
| Form                                                                                                                                                                                                                                                                                                                                                                                                                                                                                                                                                                                                                                                                                                                                                                                                                                                                                                                                                                                                                                                                                                                                                                                                                                                                                                                                                                                                                                                                                                                                                                                                                                                                                                                                                                                                                                                                                                                                                                                                                                                                                                                           | 08711                    |
| Cables                                                                                                                                                                                                                                                                                                                                                                                                                                                                                                                                                                                                                                                                                                                                                                                                                                                                                                                                                                                                                                                                                                                                                                                                                                                                                                                                                                                                                                                                                                                                                                                                                                                                                                                                                                                                                                                                                                                                                                                                                                                                                                                         |                          |
| Cable number                                                                                                                                                                                                                                                                                                                                                                                                                                                                                                                                                                                                                                                                                                                                                                                                                                                                                                                                                                                                                                                                                                                                                                                                                                                                                                                                                                                                                                                                                                                                                                                                                                                                                                                                                                                                                                                                                                                                                                                                                                                                                                                   | 201                      |
| No./diameter of wires                                                                                                                                                                                                                                                                                                                                                                                                                                                                                                                                                                                                                                                                                                                                                                                                                                                                                                                                                                                                                                                                                                                                                                                                                                                                                                                                                                                                                                                                                                                                                                                                                                                                                                                                                                                                                                                                                                                                                                                                                                                                                                          | 4 × 0.34 mm <sup>2</sup> |
| Wire isolation                                                                                                                                                                                                                                                                                                                                                                                                                                                                                                                                                                                                                                                                                                                                                                                                                                                                                                                                                                                                                                                                                                                                                                                                                                                                                                                                                                                                                                                                                                                                                                                                                                                                                                                                                                                                                                                                                                                                                                                                                                                                                                                 | PVC (br, wh, bl, bk)     |
| Jacket Color                                                                                                                                                                                                                                                                                                                                                                                                                                                                                                                                                                                                                                                                                                                                                                                                                                                                                                                                                                                                                                                                                                                                                                                                                                                                                                                                                                                                                                                                                                                                                                                                                                                                                                                                                                                                                                                                                                                                                                                                                                                                                                                   | gray                     |
| Shore hardness outer jacket                                                                                                                                                                                                                                                                                                                                                                                                                                                                                                                                                                                                                                                                                                                                                                                                                                                                                                                                                                                                                                                                                                                                                                                                                                                                                                                                                                                                                                                                                                                                                                                                                                                                                                                                                                                                                                                                                                                                                                                                                                                                                                    | 85 ± 5A                  |
| Material (jacket)                                                                                                                                                                                                                                                                                                                                                                                                                                                                                                                                                                                                                                                                                                                                                                                                                                                                                                                                                                                                                                                                                                                                                                                                                                                                                                                                                                                                                                                                                                                                                                                                                                                                                                                                                                                                                                                                                                                                                                                                                                                                                                              | PVC (UL/CSA)             |
| Outer Ø                                                                                                                                                                                                                                                                                                                                                                                                                                                                                                                                                                                                                                                                                                                                                                                                                                                                                                                                                                                                                                                                                                                                                                                                                                                                                                                                                                                                                                                                                                                                                                                                                                                                                                                                                                                                                                                                                                                                                                                                                                                                                                                        | approx. 5.3 mm           |
| Bend radius (fixed)                                                                                                                                                                                                                                                                                                                                                                                                                                                                                                                                                                                                                                                                                                                                                                                                                                                                                                                                                                                                                                                                                                                                                                                                                                                                                                                                                                                                                                                                                                                                                                                                                                                                                                                                                                                                                                                                                                                                                                                                                                                                                                            | 10 × outer Ø             |
| Bend radius (moving)                                                                                                                                                                                                                                                                                                                                                                                                                                                                                                                                                                                                                                                                                                                                                                                                                                                                                                                                                                                                                                                                                                                                                                                                                                                                                                                                                                                                                                                                                                                                                                                                                                                                                                                                                                                                                                                                                                                                                                                                                                                                                                           | 10 × outer Ø             |
| Temperature range (fixed)                                                                                                                                                                                                                                                                                                                                                                                                                                                                                                                                                                                                                                                                                                                                                                                                                                                                                                                                                                                                                                                                                                                                                                                                                                                                                                                                                                                                                                                                                                                                                                                                                                                                                                                                                                                                                                                                                                                                                                                                                                                                                                      | -30+80 °C                |
| Temperature range (mobile)                                                                                                                                                                                                                                                                                                                                                                                                                                                                                                                                                                                                                                                                                                                                                                                                                                                                                                                                                                                                                                                                                                                                                                                                                                                                                                                                                                                                                                                                                                                                                                                                                                                                                                                                                                                                                                                                                                                                                                                                                                                                                                     | -5+80 °C                 |
| Shielded                                                                                                                                                                                                                                                                                                                                                                                                                                                                                                                                                                                                                                                                                                                                                                                                                                                                                                                                                                                                                                                                                                                                                                                                                                                                                                                                                                                                                                                                                                                                                                                                                                                                                                                                                                                                                                                                                                                                                                                                                                                                                                                       | yes                      |
| General data                                                                                                                                                                                                                                                                                                                                                                                                                                                                                                                                                                                                                                                                                                                                                                                                                                                                                                                                                                                                                                                                                                                                                                                                                                                                                                                                                                                                                                                                                                                                                                                                                                                                                                                                                                                                                                                                                                                                                                                                                                                                                                                   |                          |