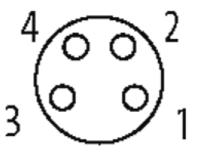

## M8 FEMALE 0°, SHIELDED

PUR 4X0.34 shielded GRAY, UL/CSA, drag ch 10m

M8 Female straight 4-pole, shielded

Further cable lengths on request. Plastic housings with good resistance against chemicals and oils. The resistance to aggressive media should be individually tested for your application. Further details on request.

## Female

Product may differ from Image

| Approvals                                                                                                                                                                                                                                                                                                                                                                                                                                                                                                                                                                                                                                                                                                                                                                                                                                                                                                                                                                                                                                                                                                                                                                                                                                                                                                                                                                                                                                                                                                                                                                                                                                                                                                                                                                                                                                                                                                                                                                                                                                                                                                                      |                          |
|--------------------------------------------------------------------------------------------------------------------------------------------------------------------------------------------------------------------------------------------------------------------------------------------------------------------------------------------------------------------------------------------------------------------------------------------------------------------------------------------------------------------------------------------------------------------------------------------------------------------------------------------------------------------------------------------------------------------------------------------------------------------------------------------------------------------------------------------------------------------------------------------------------------------------------------------------------------------------------------------------------------------------------------------------------------------------------------------------------------------------------------------------------------------------------------------------------------------------------------------------------------------------------------------------------------------------------------------------------------------------------------------------------------------------------------------------------------------------------------------------------------------------------------------------------------------------------------------------------------------------------------------------------------------------------------------------------------------------------------------------------------------------------------------------------------------------------------------------------------------------------------------------------------------------------------------------------------------------------------------------------------------------------------------------------------------------------------------------------------------------------|--------------------------|
| c Benne state stat |                          |
| Form                                                                                                                                                                                                                                                                                                                                                                                                                                                                                                                                                                                                                                                                                                                                                                                                                                                                                                                                                                                                                                                                                                                                                                                                                                                                                                                                                                                                                                                                                                                                                                                                                                                                                                                                                                                                                                                                                                                                                                                                                                                                                                                           |                          |
| Form                                                                                                                                                                                                                                                                                                                                                                                                                                                                                                                                                                                                                                                                                                                                                                                                                                                                                                                                                                                                                                                                                                                                                                                                                                                                                                                                                                                                                                                                                                                                                                                                                                                                                                                                                                                                                                                                                                                                                                                                                                                                                                                           | 08761                    |
| Cables                                                                                                                                                                                                                                                                                                                                                                                                                                                                                                                                                                                                                                                                                                                                                                                                                                                                                                                                                                                                                                                                                                                                                                                                                                                                                                                                                                                                                                                                                                                                                                                                                                                                                                                                                                                                                                                                                                                                                                                                                                                                                                                         |                          |
| Cable number                                                                                                                                                                                                                                                                                                                                                                                                                                                                                                                                                                                                                                                                                                                                                                                                                                                                                                                                                                                                                                                                                                                                                                                                                                                                                                                                                                                                                                                                                                                                                                                                                                                                                                                                                                                                                                                                                                                                                                                                                                                                                                                   | 241                      |
| No./diameter of wires                                                                                                                                                                                                                                                                                                                                                                                                                                                                                                                                                                                                                                                                                                                                                                                                                                                                                                                                                                                                                                                                                                                                                                                                                                                                                                                                                                                                                                                                                                                                                                                                                                                                                                                                                                                                                                                                                                                                                                                                                                                                                                          | 4 × 0.34 mm <sup>2</sup> |
| Wire isolation                                                                                                                                                                                                                                                                                                                                                                                                                                                                                                                                                                                                                                                                                                                                                                                                                                                                                                                                                                                                                                                                                                                                                                                                                                                                                                                                                                                                                                                                                                                                                                                                                                                                                                                                                                                                                                                                                                                                                                                                                                                                                                                 | PP (br, wh, bl, bk)      |
| C-track properties                                                                                                                                                                                                                                                                                                                                                                                                                                                                                                                                                                                                                                                                                                                                                                                                                                                                                                                                                                                                                                                                                                                                                                                                                                                                                                                                                                                                                                                                                                                                                                                                                                                                                                                                                                                                                                                                                                                                                                                                                                                                                                             | 5 Mio.                   |
| Torsion                                                                                                                                                                                                                                                                                                                                                                                                                                                                                                                                                                                                                                                                                                                                                                                                                                                                                                                                                                                                                                                                                                                                                                                                                                                                                                                                                                                                                                                                                                                                                                                                                                                                                                                                                                                                                                                                                                                                                                                                                                                                                                                        | 2 Mio. ± 30 °/m          |
| Jacket Color                                                                                                                                                                                                                                                                                                                                                                                                                                                                                                                                                                                                                                                                                                                                                                                                                                                                                                                                                                                                                                                                                                                                                                                                                                                                                                                                                                                                                                                                                                                                                                                                                                                                                                                                                                                                                                                                                                                                                                                                                                                                                                                   | gray                     |
| Shore hardness outer jacket                                                                                                                                                                                                                                                                                                                                                                                                                                                                                                                                                                                                                                                                                                                                                                                                                                                                                                                                                                                                                                                                                                                                                                                                                                                                                                                                                                                                                                                                                                                                                                                                                                                                                                                                                                                                                                                                                                                                                                                                                                                                                                    | 90 ± 5A                  |
| Material (jacket)                                                                                                                                                                                                                                                                                                                                                                                                                                                                                                                                                                                                                                                                                                                                                                                                                                                                                                                                                                                                                                                                                                                                                                                                                                                                                                                                                                                                                                                                                                                                                                                                                                                                                                                                                                                                                                                                                                                                                                                                                                                                                                              | PUR (UL/CSA)             |
| Outer Ø                                                                                                                                                                                                                                                                                                                                                                                                                                                                                                                                                                                                                                                                                                                                                                                                                                                                                                                                                                                                                                                                                                                                                                                                                                                                                                                                                                                                                                                                                                                                                                                                                                                                                                                                                                                                                                                                                                                                                                                                                                                                                                                        | approx. 5.3 mm           |
| Bend radius (fixed)                                                                                                                                                                                                                                                                                                                                                                                                                                                                                                                                                                                                                                                                                                                                                                                                                                                                                                                                                                                                                                                                                                                                                                                                                                                                                                                                                                                                                                                                                                                                                                                                                                                                                                                                                                                                                                                                                                                                                                                                                                                                                                            | 5 × outer Ø              |
| Bend radius (moving)                                                                                                                                                                                                                                                                                                                                                                                                                                                                                                                                                                                                                                                                                                                                                                                                                                                                                                                                                                                                                                                                                                                                                                                                                                                                                                                                                                                                                                                                                                                                                                                                                                                                                                                                                                                                                                                                                                                                                                                                                                                                                                           | 10 × outer Ø             |
| Temperature range (fixed)                                                                                                                                                                                                                                                                                                                                                                                                                                                                                                                                                                                                                                                                                                                                                                                                                                                                                                                                                                                                                                                                                                                                                                                                                                                                                                                                                                                                                                                                                                                                                                                                                                                                                                                                                                                                                                                                                                                                                                                                                                                                                                      | -40+80 °C                |
| Temperature range (mobile)                                                                                                                                                                                                                                                                                                                                                                                                                                                                                                                                                                                                                                                                                                                                                                                                                                                                                                                                                                                                                                                                                                                                                                                                                                                                                                                                                                                                                                                                                                                                                                                                                                                                                                                                                                                                                                                                                                                                                                                                                                                                                                     | -25+80 °C                |