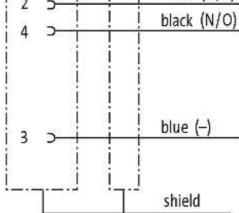

## M8 FEMALE 0°, SHIELDED

PUR 4X0.34 shielded GRAY, UL/CSA, drag ch 10m

M8 Female straight 4-pole, shielded

Further cable lengths on request. Plastic housings with good resistance against chemicals and oils. The resistance to aggressive media should be individually tested for your application. Further details on request.

## Female

Product may differ from Image

| Approvals                                                                                                                                                                                                                                                                                                                                                                                                                                                                                                                                                                                                                                                                                                                                                                                                                                                                                                                                                                                                                                                                                                                                                                                                                                                                                                                                                                                                                                                                                                                                                                                                                                                                                                                                                                                                                                                                                                                                                                                                                                                                                                                      |                          |
|--------------------------------------------------------------------------------------------------------------------------------------------------------------------------------------------------------------------------------------------------------------------------------------------------------------------------------------------------------------------------------------------------------------------------------------------------------------------------------------------------------------------------------------------------------------------------------------------------------------------------------------------------------------------------------------------------------------------------------------------------------------------------------------------------------------------------------------------------------------------------------------------------------------------------------------------------------------------------------------------------------------------------------------------------------------------------------------------------------------------------------------------------------------------------------------------------------------------------------------------------------------------------------------------------------------------------------------------------------------------------------------------------------------------------------------------------------------------------------------------------------------------------------------------------------------------------------------------------------------------------------------------------------------------------------------------------------------------------------------------------------------------------------------------------------------------------------------------------------------------------------------------------------------------------------------------------------------------------------------------------------------------------------------------------------------------------------------------------------------------------------|--------------------------|
| c Benne state stat |                          |
| Form                                                                                                                                                                                                                                                                                                                                                                                                                                                                                                                                                                                                                                                                                                                                                                                                                                                                                                                                                                                                                                                                                                                                                                                                                                                                                                                                                                                                                                                                                                                                                                                                                                                                                                                                                                                                                                                                                                                                                                                                                                                                                                                           |                          |
| Form                                                                                                                                                                                                                                                                                                                                                                                                                                                                                                                                                                                                                                                                                                                                                                                                                                                                                                                                                                                                                                                                                                                                                                                                                                                                                                                                                                                                                                                                                                                                                                                                                                                                                                                                                                                                                                                                                                                                                                                                                                                                                                                           | 08761                    |
| Cables                                                                                                                                                                                                                                                                                                                                                                                                                                                                                                                                                                                                                                                                                                                                                                                                                                                                                                                                                                                                                                                                                                                                                                                                                                                                                                                                                                                                                                                                                                                                                                                                                                                                                                                                                                                                                                                                                                                                                                                                                                                                                                                         |                          |
| Cable number                                                                                                                                                                                                                                                                                                                                                                                                                                                                                                                                                                                                                                                                                                                                                                                                                                                                                                                                                                                                                                                                                                                                                                                                                                                                                                                                                                                                                                                                                                                                                                                                                                                                                                                                                                                                                                                                                                                                                                                                                                                                                                                   | 241                      |
| No./diameter of wires                                                                                                                                                                                                                                                                                                                                                                                                                                                                                                                                                                                                                                                                                                                                                                                                                                                                                                                                                                                                                                                                                                                                                                                                                                                                                                                                                                                                                                                                                                                                                                                                                                                                                                                                                                                                                                                                                                                                                                                                                                                                                                          | 4 × 0.34 mm <sup>2</sup> |
| Wire isolation                                                                                                                                                                                                                                                                                                                                                                                                                                                                                                                                                                                                                                                                                                                                                                                                                                                                                                                                                                                                                                                                                                                                                                                                                                                                                                                                                                                                                                                                                                                                                                                                                                                                                                                                                                                                                                                                                                                                                                                                                                                                                                                 | PP (br, wh, bl, bk)      |
| C-track properties                                                                                                                                                                                                                                                                                                                                                                                                                                                                                                                                                                                                                                                                                                                                                                                                                                                                                                                                                                                                                                                                                                                                                                                                                                                                                                                                                                                                                                                                                                                                                                                                                                                                                                                                                                                                                                                                                                                                                                                                                                                                                                             | 5 Mio.                   |
| Torsion                                                                                                                                                                                                                                                                                                                                                                                                                                                                                                                                                                                                                                                                                                                                                                                                                                                                                                                                                                                                                                                                                                                                                                                                                                                                                                                                                                                                                                                                                                                                                                                                                                                                                                                                                                                                                                                                                                                                                                                                                                                                                                                        | 2 Mio. ± 30 °/m          |
| Jacket Color                                                                                                                                                                                                                                                                                                                                                                                                                                                                                                                                                                                                                                                                                                                                                                                                                                                                                                                                                                                                                                                                                                                                                                                                                                                                                                                                                                                                                                                                                                                                                                                                                                                                                                                                                                                                                                                                                                                                                                                                                                                                                                                   | gray                     |
| Shore hardness outer jacket                                                                                                                                                                                                                                                                                                                                                                                                                                                                                                                                                                                                                                                                                                                                                                                                                                                                                                                                                                                                                                                                                                                                                                                                                                                                                                                                                                                                                                                                                                                                                                                                                                                                                                                                                                                                                                                                                                                                                                                                                                                                                                    | 90 ± 5A                  |
| Material (jacket)                                                                                                                                                                                                                                                                                                                                                                                                                                                                                                                                                                                                                                                                                                                                                                                                                                                                                                                                                                                                                                                                                                                                                                                                                                                                                                                                                                                                                                                                                                                                                                                                                                                                                                                                                                                                                                                                                                                                                                                                                                                                                                              | PUR (UL/CSA)             |
| Outer Ø                                                                                                                                                                                                                                                                                                                                                                                                                                                                                                                                                                                                                                                                                                                                                                                                                                                                                                                                                                                                                                                                                                                                                                                                                                                                                                                                                                                                                                                                                                                                                                                                                                                                                                                                                                                                                                                                                                                                                                                                                                                                                                                        | approx. 5.3 mm           |
| Bend radius (fixed)                                                                                                                                                                                                                                                                                                                                                                                                                                                                                                                                                                                                                                                                                                                                                                                                                                                                                                                                                                                                                                                                                                                                                                                                                                                                                                                                                                                                                                                                                                                                                                                                                                                                                                                                                                                                                                                                                                                                                                                                                                                                                                            | 5 × outer Ø              |
| Bend radius (moving)                                                                                                                                                                                                                                                                                                                                                                                                                                                                                                                                                                                                                                                                                                                                                                                                                                                                                                                                                                                                                                                                                                                                                                                                                                                                                                                                                                                                                                                                                                                                                                                                                                                                                                                                                                                                                                                                                                                                                                                                                                                                                                           | 10 × outer Ø             |
| Temperature range (fixed)                                                                                                                                                                                                                                                                                                                                                                                                                                                                                                                                                                                                                                                                                                                                                                                                                                                                                                                                                                                                                                                                                                                                                                                                                                                                                                                                                                                                                                                                                                                                                                                                                                                                                                                                                                                                                                                                                                                                                                                                                                                                                                      | -40+80 °C                |
| Temperature range (mobile)                                                                                                                                                                                                                                                                                                                                                                                                                                                                                                                                                                                                                                                                                                                                                                                                                                                                                                                                                                                                                                                                                                                                                                                                                                                                                                                                                                                                                                                                                                                                                                                                                                                                                                                                                                                                                                                                                                                                                                                                                                                                                                     | -25+80 °C                |