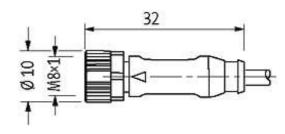

## M8 FEMALE 0°, SHIELDED

PUR 4X0.34 shielded GRAY, UL/CSA, drag ch 10m

M8 Female straight 4-pole, shielded

Further cable lengths on request. Plastic housings with good resistance against chemicals and oils. The resistance to aggressive media should be individually tested for your application. Further details on request.

## Female

Product may differ from Image

| Approvals                                                                                                                                                                                                                                                                                                                                                                                                                                                                                                                                                                                                                                                                                                                                                                                                                                                                                                                                                                                                                                                                                                                                                                                                                                                                                                                                                                                                                                                                                                                                                                                                                                                                                                                                                                                                                                                                                                                                                                                                                                                                                                                      |                          |
|--------------------------------------------------------------------------------------------------------------------------------------------------------------------------------------------------------------------------------------------------------------------------------------------------------------------------------------------------------------------------------------------------------------------------------------------------------------------------------------------------------------------------------------------------------------------------------------------------------------------------------------------------------------------------------------------------------------------------------------------------------------------------------------------------------------------------------------------------------------------------------------------------------------------------------------------------------------------------------------------------------------------------------------------------------------------------------------------------------------------------------------------------------------------------------------------------------------------------------------------------------------------------------------------------------------------------------------------------------------------------------------------------------------------------------------------------------------------------------------------------------------------------------------------------------------------------------------------------------------------------------------------------------------------------------------------------------------------------------------------------------------------------------------------------------------------------------------------------------------------------------------------------------------------------------------------------------------------------------------------------------------------------------------------------------------------------------------------------------------------------------|--------------------------|
| c Benne state stat |                          |
| Form                                                                                                                                                                                                                                                                                                                                                                                                                                                                                                                                                                                                                                                                                                                                                                                                                                                                                                                                                                                                                                                                                                                                                                                                                                                                                                                                                                                                                                                                                                                                                                                                                                                                                                                                                                                                                                                                                                                                                                                                                                                                                                                           |                          |
| Form                                                                                                                                                                                                                                                                                                                                                                                                                                                                                                                                                                                                                                                                                                                                                                                                                                                                                                                                                                                                                                                                                                                                                                                                                                                                                                                                                                                                                                                                                                                                                                                                                                                                                                                                                                                                                                                                                                                                                                                                                                                                                                                           | 08761                    |
| Cables                                                                                                                                                                                                                                                                                                                                                                                                                                                                                                                                                                                                                                                                                                                                                                                                                                                                                                                                                                                                                                                                                                                                                                                                                                                                                                                                                                                                                                                                                                                                                                                                                                                                                                                                                                                                                                                                                                                                                                                                                                                                                                                         |                          |
| Cable number                                                                                                                                                                                                                                                                                                                                                                                                                                                                                                                                                                                                                                                                                                                                                                                                                                                                                                                                                                                                                                                                                                                                                                                                                                                                                                                                                                                                                                                                                                                                                                                                                                                                                                                                                                                                                                                                                                                                                                                                                                                                                                                   | 241                      |
| No./diameter of wires                                                                                                                                                                                                                                                                                                                                                                                                                                                                                                                                                                                                                                                                                                                                                                                                                                                                                                                                                                                                                                                                                                                                                                                                                                                                                                                                                                                                                                                                                                                                                                                                                                                                                                                                                                                                                                                                                                                                                                                                                                                                                                          | 4 × 0.34 mm <sup>2</sup> |
| Wire isolation                                                                                                                                                                                                                                                                                                                                                                                                                                                                                                                                                                                                                                                                                                                                                                                                                                                                                                                                                                                                                                                                                                                                                                                                                                                                                                                                                                                                                                                                                                                                                                                                                                                                                                                                                                                                                                                                                                                                                                                                                                                                                                                 | PP (br, wh, bl, bk)      |
| C-track properties                                                                                                                                                                                                                                                                                                                                                                                                                                                                                                                                                                                                                                                                                                                                                                                                                                                                                                                                                                                                                                                                                                                                                                                                                                                                                                                                                                                                                                                                                                                                                                                                                                                                                                                                                                                                                                                                                                                                                                                                                                                                                                             | 5 Mio.                   |
| Torsion                                                                                                                                                                                                                                                                                                                                                                                                                                                                                                                                                                                                                                                                                                                                                                                                                                                                                                                                                                                                                                                                                                                                                                                                                                                                                                                                                                                                                                                                                                                                                                                                                                                                                                                                                                                                                                                                                                                                                                                                                                                                                                                        | 2 Mio. ± 30 °/m          |
| Jacket Color                                                                                                                                                                                                                                                                                                                                                                                                                                                                                                                                                                                                                                                                                                                                                                                                                                                                                                                                                                                                                                                                                                                                                                                                                                                                                                                                                                                                                                                                                                                                                                                                                                                                                                                                                                                                                                                                                                                                                                                                                                                                                                                   | gray                     |
| Shore hardness outer jacket                                                                                                                                                                                                                                                                                                                                                                                                                                                                                                                                                                                                                                                                                                                                                                                                                                                                                                                                                                                                                                                                                                                                                                                                                                                                                                                                                                                                                                                                                                                                                                                                                                                                                                                                                                                                                                                                                                                                                                                                                                                                                                    | 90 ± 5A                  |
| Material (jacket)                                                                                                                                                                                                                                                                                                                                                                                                                                                                                                                                                                                                                                                                                                                                                                                                                                                                                                                                                                                                                                                                                                                                                                                                                                                                                                                                                                                                                                                                                                                                                                                                                                                                                                                                                                                                                                                                                                                                                                                                                                                                                                              | PUR (UL/CSA)             |
| Outer Ø                                                                                                                                                                                                                                                                                                                                                                                                                                                                                                                                                                                                                                                                                                                                                                                                                                                                                                                                                                                                                                                                                                                                                                                                                                                                                                                                                                                                                                                                                                                                                                                                                                                                                                                                                                                                                                                                                                                                                                                                                                                                                                                        | approx. 5.3 mm           |
| Bend radius (fixed)                                                                                                                                                                                                                                                                                                                                                                                                                                                                                                                                                                                                                                                                                                                                                                                                                                                                                                                                                                                                                                                                                                                                                                                                                                                                                                                                                                                                                                                                                                                                                                                                                                                                                                                                                                                                                                                                                                                                                                                                                                                                                                            | 5 × outer Ø              |
| Bend radius (moving)                                                                                                                                                                                                                                                                                                                                                                                                                                                                                                                                                                                                                                                                                                                                                                                                                                                                                                                                                                                                                                                                                                                                                                                                                                                                                                                                                                                                                                                                                                                                                                                                                                                                                                                                                                                                                                                                                                                                                                                                                                                                                                           | 10 × outer Ø             |
| Temperature range (fixed)                                                                                                                                                                                                                                                                                                                                                                                                                                                                                                                                                                                                                                                                                                                                                                                                                                                                                                                                                                                                                                                                                                                                                                                                                                                                                                                                                                                                                                                                                                                                                                                                                                                                                                                                                                                                                                                                                                                                                                                                                                                                                                      | -40+80 °C                |
| Temperature range (mobile)                                                                                                                                                                                                                                                                                                                                                                                                                                                                                                                                                                                                                                                                                                                                                                                                                                                                                                                                                                                                                                                                                                                                                                                                                                                                                                                                                                                                                                                                                                                                                                                                                                                                                                                                                                                                                                                                                                                                                                                                                                                                                                     | -25+80 °C                |