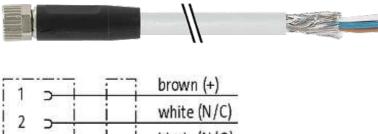

## M8 FEMALE 0°, SHIELDED

PUR 4X0.34 shielded GRAY, UL/CSA, drag ch 10m

M8 Female straight 4-pole, shielded

Further cable lengths on request. Plastic housings with good resistance against chemicals and oils. The resistance to aggressive media should be individually tested for your application. Further details on request.