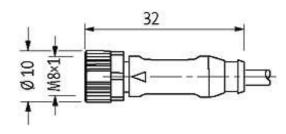

## M8 FEMALE 0°, SHIELDED

PUR 4X0.34 shielded GRAY, UL/CSA, drag ch 20m

M8 Female straight 4-pole, shielded

Further cable lengths on request. Plastic housings with good resistance against chemicals and oils. The resistance to aggressive media should be individually tested for your application. Further details on request.

## Female

Product may differ from Image

| Approvals                                                                                                                                                                                                                                                                                                                                                                                                                                                                                                                                                                                                                                                                                                                                                                                                                                                                                                                                                                                                                                                                                                                                                                                                                                                                                                                                                                                                                                                                                                                                                                                                                                                                                                                                                                                                                                                                                                                                                                                                                                                                                                                      |                          |
|--------------------------------------------------------------------------------------------------------------------------------------------------------------------------------------------------------------------------------------------------------------------------------------------------------------------------------------------------------------------------------------------------------------------------------------------------------------------------------------------------------------------------------------------------------------------------------------------------------------------------------------------------------------------------------------------------------------------------------------------------------------------------------------------------------------------------------------------------------------------------------------------------------------------------------------------------------------------------------------------------------------------------------------------------------------------------------------------------------------------------------------------------------------------------------------------------------------------------------------------------------------------------------------------------------------------------------------------------------------------------------------------------------------------------------------------------------------------------------------------------------------------------------------------------------------------------------------------------------------------------------------------------------------------------------------------------------------------------------------------------------------------------------------------------------------------------------------------------------------------------------------------------------------------------------------------------------------------------------------------------------------------------------------------------------------------------------------------------------------------------------|--------------------------|
| c Benne state stat |                          |
| Form                                                                                                                                                                                                                                                                                                                                                                                                                                                                                                                                                                                                                                                                                                                                                                                                                                                                                                                                                                                                                                                                                                                                                                                                                                                                                                                                                                                                                                                                                                                                                                                                                                                                                                                                                                                                                                                                                                                                                                                                                                                                                                                           |                          |
| Form                                                                                                                                                                                                                                                                                                                                                                                                                                                                                                                                                                                                                                                                                                                                                                                                                                                                                                                                                                                                                                                                                                                                                                                                                                                                                                                                                                                                                                                                                                                                                                                                                                                                                                                                                                                                                                                                                                                                                                                                                                                                                                                           | 08761                    |
| Cables                                                                                                                                                                                                                                                                                                                                                                                                                                                                                                                                                                                                                                                                                                                                                                                                                                                                                                                                                                                                                                                                                                                                                                                                                                                                                                                                                                                                                                                                                                                                                                                                                                                                                                                                                                                                                                                                                                                                                                                                                                                                                                                         |                          |
| Cable number                                                                                                                                                                                                                                                                                                                                                                                                                                                                                                                                                                                                                                                                                                                                                                                                                                                                                                                                                                                                                                                                                                                                                                                                                                                                                                                                                                                                                                                                                                                                                                                                                                                                                                                                                                                                                                                                                                                                                                                                                                                                                                                   | 241                      |
| No./diameter of wires                                                                                                                                                                                                                                                                                                                                                                                                                                                                                                                                                                                                                                                                                                                                                                                                                                                                                                                                                                                                                                                                                                                                                                                                                                                                                                                                                                                                                                                                                                                                                                                                                                                                                                                                                                                                                                                                                                                                                                                                                                                                                                          | 4 × 0.34 mm <sup>2</sup> |
| Wire isolation                                                                                                                                                                                                                                                                                                                                                                                                                                                                                                                                                                                                                                                                                                                                                                                                                                                                                                                                                                                                                                                                                                                                                                                                                                                                                                                                                                                                                                                                                                                                                                                                                                                                                                                                                                                                                                                                                                                                                                                                                                                                                                                 | PP (br, wh, bl, bk)      |
| C-track properties                                                                                                                                                                                                                                                                                                                                                                                                                                                                                                                                                                                                                                                                                                                                                                                                                                                                                                                                                                                                                                                                                                                                                                                                                                                                                                                                                                                                                                                                                                                                                                                                                                                                                                                                                                                                                                                                                                                                                                                                                                                                                                             | 5 Mio.                   |
| Torsion                                                                                                                                                                                                                                                                                                                                                                                                                                                                                                                                                                                                                                                                                                                                                                                                                                                                                                                                                                                                                                                                                                                                                                                                                                                                                                                                                                                                                                                                                                                                                                                                                                                                                                                                                                                                                                                                                                                                                                                                                                                                                                                        | 2 Mio. ± 30 °/m          |
| Jacket Color                                                                                                                                                                                                                                                                                                                                                                                                                                                                                                                                                                                                                                                                                                                                                                                                                                                                                                                                                                                                                                                                                                                                                                                                                                                                                                                                                                                                                                                                                                                                                                                                                                                                                                                                                                                                                                                                                                                                                                                                                                                                                                                   | gray                     |
| Shore hardness outer jacket                                                                                                                                                                                                                                                                                                                                                                                                                                                                                                                                                                                                                                                                                                                                                                                                                                                                                                                                                                                                                                                                                                                                                                                                                                                                                                                                                                                                                                                                                                                                                                                                                                                                                                                                                                                                                                                                                                                                                                                                                                                                                                    | 90 ± 5A                  |
| Material (jacket)                                                                                                                                                                                                                                                                                                                                                                                                                                                                                                                                                                                                                                                                                                                                                                                                                                                                                                                                                                                                                                                                                                                                                                                                                                                                                                                                                                                                                                                                                                                                                                                                                                                                                                                                                                                                                                                                                                                                                                                                                                                                                                              | PUR (UL/CSA)             |
| Outer Ø                                                                                                                                                                                                                                                                                                                                                                                                                                                                                                                                                                                                                                                                                                                                                                                                                                                                                                                                                                                                                                                                                                                                                                                                                                                                                                                                                                                                                                                                                                                                                                                                                                                                                                                                                                                                                                                                                                                                                                                                                                                                                                                        | approx. 5.3 mm           |
| Bend radius (fixed)                                                                                                                                                                                                                                                                                                                                                                                                                                                                                                                                                                                                                                                                                                                                                                                                                                                                                                                                                                                                                                                                                                                                                                                                                                                                                                                                                                                                                                                                                                                                                                                                                                                                                                                                                                                                                                                                                                                                                                                                                                                                                                            | 5 × outer Ø              |
| Bend radius (moving)                                                                                                                                                                                                                                                                                                                                                                                                                                                                                                                                                                                                                                                                                                                                                                                                                                                                                                                                                                                                                                                                                                                                                                                                                                                                                                                                                                                                                                                                                                                                                                                                                                                                                                                                                                                                                                                                                                                                                                                                                                                                                                           | 10 × outer Ø             |
| Temperature range (fixed)                                                                                                                                                                                                                                                                                                                                                                                                                                                                                                                                                                                                                                                                                                                                                                                                                                                                                                                                                                                                                                                                                                                                                                                                                                                                                                                                                                                                                                                                                                                                                                                                                                                                                                                                                                                                                                                                                                                                                                                                                                                                                                      | -40+80 °C                |
| Temperature range (mobile)                                                                                                                                                                                                                                                                                                                                                                                                                                                                                                                                                                                                                                                                                                                                                                                                                                                                                                                                                                                                                                                                                                                                                                                                                                                                                                                                                                                                                                                                                                                                                                                                                                                                                                                                                                                                                                                                                                                                                                                                                                                                                                     | -25+80 °C                |