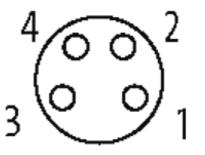

## M8 FEMALE 0°, SHIELDED

PUR 4X0.34 shielded GRAY, UL/CSA, drag ch 20m

M8 Female straight 4-pole, shielded

Further cable lengths on request. Plastic housings with good resistance against chemicals and oils. The resistance to aggressive media should be individually tested for your application. Further details on request.

## Female

Product may differ from Image

| Approvals                                                                                                                                                                                                                                                                                                                                                                                                                                                                                                                                                                                                                                                                                                                                                                                                                                                                                                                                                                                                                                                                                                                                                                                                                                                                                                                                                                                                                                                                                                                                                                                                                                                                                                                                                                                                                                                                                                                                                                                                                                                                                                                      |                          |
|--------------------------------------------------------------------------------------------------------------------------------------------------------------------------------------------------------------------------------------------------------------------------------------------------------------------------------------------------------------------------------------------------------------------------------------------------------------------------------------------------------------------------------------------------------------------------------------------------------------------------------------------------------------------------------------------------------------------------------------------------------------------------------------------------------------------------------------------------------------------------------------------------------------------------------------------------------------------------------------------------------------------------------------------------------------------------------------------------------------------------------------------------------------------------------------------------------------------------------------------------------------------------------------------------------------------------------------------------------------------------------------------------------------------------------------------------------------------------------------------------------------------------------------------------------------------------------------------------------------------------------------------------------------------------------------------------------------------------------------------------------------------------------------------------------------------------------------------------------------------------------------------------------------------------------------------------------------------------------------------------------------------------------------------------------------------------------------------------------------------------------|--------------------------|
| c Benne state stat |                          |
| Form                                                                                                                                                                                                                                                                                                                                                                                                                                                                                                                                                                                                                                                                                                                                                                                                                                                                                                                                                                                                                                                                                                                                                                                                                                                                                                                                                                                                                                                                                                                                                                                                                                                                                                                                                                                                                                                                                                                                                                                                                                                                                                                           |                          |
| Form                                                                                                                                                                                                                                                                                                                                                                                                                                                                                                                                                                                                                                                                                                                                                                                                                                                                                                                                                                                                                                                                                                                                                                                                                                                                                                                                                                                                                                                                                                                                                                                                                                                                                                                                                                                                                                                                                                                                                                                                                                                                                                                           | 08761                    |
| Cables                                                                                                                                                                                                                                                                                                                                                                                                                                                                                                                                                                                                                                                                                                                                                                                                                                                                                                                                                                                                                                                                                                                                                                                                                                                                                                                                                                                                                                                                                                                                                                                                                                                                                                                                                                                                                                                                                                                                                                                                                                                                                                                         |                          |
| Cable number                                                                                                                                                                                                                                                                                                                                                                                                                                                                                                                                                                                                                                                                                                                                                                                                                                                                                                                                                                                                                                                                                                                                                                                                                                                                                                                                                                                                                                                                                                                                                                                                                                                                                                                                                                                                                                                                                                                                                                                                                                                                                                                   | 241                      |
| No./diameter of wires                                                                                                                                                                                                                                                                                                                                                                                                                                                                                                                                                                                                                                                                                                                                                                                                                                                                                                                                                                                                                                                                                                                                                                                                                                                                                                                                                                                                                                                                                                                                                                                                                                                                                                                                                                                                                                                                                                                                                                                                                                                                                                          | 4 × 0.34 mm <sup>2</sup> |
| Wire isolation                                                                                                                                                                                                                                                                                                                                                                                                                                                                                                                                                                                                                                                                                                                                                                                                                                                                                                                                                                                                                                                                                                                                                                                                                                                                                                                                                                                                                                                                                                                                                                                                                                                                                                                                                                                                                                                                                                                                                                                                                                                                                                                 | PP (br, wh, bl, bk)      |
| C-track properties                                                                                                                                                                                                                                                                                                                                                                                                                                                                                                                                                                                                                                                                                                                                                                                                                                                                                                                                                                                                                                                                                                                                                                                                                                                                                                                                                                                                                                                                                                                                                                                                                                                                                                                                                                                                                                                                                                                                                                                                                                                                                                             | 5 Mio.                   |
| Torsion                                                                                                                                                                                                                                                                                                                                                                                                                                                                                                                                                                                                                                                                                                                                                                                                                                                                                                                                                                                                                                                                                                                                                                                                                                                                                                                                                                                                                                                                                                                                                                                                                                                                                                                                                                                                                                                                                                                                                                                                                                                                                                                        | 2 Mio. ± 30 °/m          |
| Jacket Color                                                                                                                                                                                                                                                                                                                                                                                                                                                                                                                                                                                                                                                                                                                                                                                                                                                                                                                                                                                                                                                                                                                                                                                                                                                                                                                                                                                                                                                                                                                                                                                                                                                                                                                                                                                                                                                                                                                                                                                                                                                                                                                   | gray                     |
| Shore hardness outer jacket                                                                                                                                                                                                                                                                                                                                                                                                                                                                                                                                                                                                                                                                                                                                                                                                                                                                                                                                                                                                                                                                                                                                                                                                                                                                                                                                                                                                                                                                                                                                                                                                                                                                                                                                                                                                                                                                                                                                                                                                                                                                                                    | 90 ± 5A                  |
| Material (jacket)                                                                                                                                                                                                                                                                                                                                                                                                                                                                                                                                                                                                                                                                                                                                                                                                                                                                                                                                                                                                                                                                                                                                                                                                                                                                                                                                                                                                                                                                                                                                                                                                                                                                                                                                                                                                                                                                                                                                                                                                                                                                                                              | PUR (UL/CSA)             |
| Outer Ø                                                                                                                                                                                                                                                                                                                                                                                                                                                                                                                                                                                                                                                                                                                                                                                                                                                                                                                                                                                                                                                                                                                                                                                                                                                                                                                                                                                                                                                                                                                                                                                                                                                                                                                                                                                                                                                                                                                                                                                                                                                                                                                        | approx. 5.3 mm           |
| Bend radius (fixed)                                                                                                                                                                                                                                                                                                                                                                                                                                                                                                                                                                                                                                                                                                                                                                                                                                                                                                                                                                                                                                                                                                                                                                                                                                                                                                                                                                                                                                                                                                                                                                                                                                                                                                                                                                                                                                                                                                                                                                                                                                                                                                            | 5 × outer Ø              |
| Bend radius (moving)                                                                                                                                                                                                                                                                                                                                                                                                                                                                                                                                                                                                                                                                                                                                                                                                                                                                                                                                                                                                                                                                                                                                                                                                                                                                                                                                                                                                                                                                                                                                                                                                                                                                                                                                                                                                                                                                                                                                                                                                                                                                                                           | 10 × outer Ø             |
| Temperature range (fixed)                                                                                                                                                                                                                                                                                                                                                                                                                                                                                                                                                                                                                                                                                                                                                                                                                                                                                                                                                                                                                                                                                                                                                                                                                                                                                                                                                                                                                                                                                                                                                                                                                                                                                                                                                                                                                                                                                                                                                                                                                                                                                                      | -40+80 °C                |
| Temperature range (mobile)                                                                                                                                                                                                                                                                                                                                                                                                                                                                                                                                                                                                                                                                                                                                                                                                                                                                                                                                                                                                                                                                                                                                                                                                                                                                                                                                                                                                                                                                                                                                                                                                                                                                                                                                                                                                                                                                                                                                                                                                                                                                                                     | -25+80 °C                |