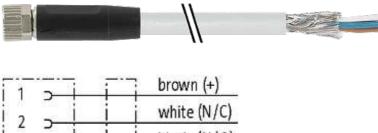

## M8 FEMALE 0°, SHIELDED

PUR 4X0.34 shielded GRAY, UL/CSA, drag ch 20m

M8 Female straight 4-pole, shielded

Further cable lengths on request. Plastic housings with good resistance against chemicals and oils. The resistance to aggressive media should be individually tested for your application. Further details on request.