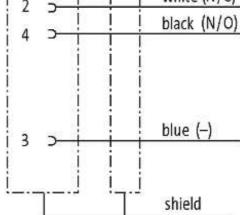

## M8 FEMALE 0°, SHIELDED

PUR 4X0.34 shielded GRAY, UL/CSA, drag ch 20m

M8 Female straight 4-pole, shielded

Further cable lengths on request. Plastic housings with good resistance against chemicals and oils. The resistance to aggressive media should be individually tested for your application. Further details on request.

## Female

Product may differ from Image

| Approvals                                                                                                                                                                                                                                                                                                                                                                                                                                                                                                                                                                                                                                                                                                                                                                                                                                                                                                                                                                                                                                                                                                                                                                                                                                                                                                                                                                                                                                                                                                                                                                                                                                                                                                                                                                                                                                                                                                                                                                                                                                                                                                                      |                          |
|--------------------------------------------------------------------------------------------------------------------------------------------------------------------------------------------------------------------------------------------------------------------------------------------------------------------------------------------------------------------------------------------------------------------------------------------------------------------------------------------------------------------------------------------------------------------------------------------------------------------------------------------------------------------------------------------------------------------------------------------------------------------------------------------------------------------------------------------------------------------------------------------------------------------------------------------------------------------------------------------------------------------------------------------------------------------------------------------------------------------------------------------------------------------------------------------------------------------------------------------------------------------------------------------------------------------------------------------------------------------------------------------------------------------------------------------------------------------------------------------------------------------------------------------------------------------------------------------------------------------------------------------------------------------------------------------------------------------------------------------------------------------------------------------------------------------------------------------------------------------------------------------------------------------------------------------------------------------------------------------------------------------------------------------------------------------------------------------------------------------------------|--------------------------|
| c Benne state stat |                          |
| Form                                                                                                                                                                                                                                                                                                                                                                                                                                                                                                                                                                                                                                                                                                                                                                                                                                                                                                                                                                                                                                                                                                                                                                                                                                                                                                                                                                                                                                                                                                                                                                                                                                                                                                                                                                                                                                                                                                                                                                                                                                                                                                                           |                          |
| Form                                                                                                                                                                                                                                                                                                                                                                                                                                                                                                                                                                                                                                                                                                                                                                                                                                                                                                                                                                                                                                                                                                                                                                                                                                                                                                                                                                                                                                                                                                                                                                                                                                                                                                                                                                                                                                                                                                                                                                                                                                                                                                                           | 08761                    |
| Cables                                                                                                                                                                                                                                                                                                                                                                                                                                                                                                                                                                                                                                                                                                                                                                                                                                                                                                                                                                                                                                                                                                                                                                                                                                                                                                                                                                                                                                                                                                                                                                                                                                                                                                                                                                                                                                                                                                                                                                                                                                                                                                                         |                          |
| Cable number                                                                                                                                                                                                                                                                                                                                                                                                                                                                                                                                                                                                                                                                                                                                                                                                                                                                                                                                                                                                                                                                                                                                                                                                                                                                                                                                                                                                                                                                                                                                                                                                                                                                                                                                                                                                                                                                                                                                                                                                                                                                                                                   | 241                      |
| No./diameter of wires                                                                                                                                                                                                                                                                                                                                                                                                                                                                                                                                                                                                                                                                                                                                                                                                                                                                                                                                                                                                                                                                                                                                                                                                                                                                                                                                                                                                                                                                                                                                                                                                                                                                                                                                                                                                                                                                                                                                                                                                                                                                                                          | 4 × 0.34 mm <sup>2</sup> |
| Wire isolation                                                                                                                                                                                                                                                                                                                                                                                                                                                                                                                                                                                                                                                                                                                                                                                                                                                                                                                                                                                                                                                                                                                                                                                                                                                                                                                                                                                                                                                                                                                                                                                                                                                                                                                                                                                                                                                                                                                                                                                                                                                                                                                 | PP (br, wh, bl, bk)      |
| C-track properties                                                                                                                                                                                                                                                                                                                                                                                                                                                                                                                                                                                                                                                                                                                                                                                                                                                                                                                                                                                                                                                                                                                                                                                                                                                                                                                                                                                                                                                                                                                                                                                                                                                                                                                                                                                                                                                                                                                                                                                                                                                                                                             | 5 Mio.                   |
| Torsion                                                                                                                                                                                                                                                                                                                                                                                                                                                                                                                                                                                                                                                                                                                                                                                                                                                                                                                                                                                                                                                                                                                                                                                                                                                                                                                                                                                                                                                                                                                                                                                                                                                                                                                                                                                                                                                                                                                                                                                                                                                                                                                        | 2 Mio. ± 30 °/m          |
| Jacket Color                                                                                                                                                                                                                                                                                                                                                                                                                                                                                                                                                                                                                                                                                                                                                                                                                                                                                                                                                                                                                                                                                                                                                                                                                                                                                                                                                                                                                                                                                                                                                                                                                                                                                                                                                                                                                                                                                                                                                                                                                                                                                                                   | gray                     |
| Shore hardness outer jacket                                                                                                                                                                                                                                                                                                                                                                                                                                                                                                                                                                                                                                                                                                                                                                                                                                                                                                                                                                                                                                                                                                                                                                                                                                                                                                                                                                                                                                                                                                                                                                                                                                                                                                                                                                                                                                                                                                                                                                                                                                                                                                    | 90 ± 5A                  |
| Material (jacket)                                                                                                                                                                                                                                                                                                                                                                                                                                                                                                                                                                                                                                                                                                                                                                                                                                                                                                                                                                                                                                                                                                                                                                                                                                                                                                                                                                                                                                                                                                                                                                                                                                                                                                                                                                                                                                                                                                                                                                                                                                                                                                              | PUR (UL/CSA)             |
| Outer Ø                                                                                                                                                                                                                                                                                                                                                                                                                                                                                                                                                                                                                                                                                                                                                                                                                                                                                                                                                                                                                                                                                                                                                                                                                                                                                                                                                                                                                                                                                                                                                                                                                                                                                                                                                                                                                                                                                                                                                                                                                                                                                                                        | approx. 5.3 mm           |
| Bend radius (fixed)                                                                                                                                                                                                                                                                                                                                                                                                                                                                                                                                                                                                                                                                                                                                                                                                                                                                                                                                                                                                                                                                                                                                                                                                                                                                                                                                                                                                                                                                                                                                                                                                                                                                                                                                                                                                                                                                                                                                                                                                                                                                                                            | 5 × outer Ø              |
| Bend radius (moving)                                                                                                                                                                                                                                                                                                                                                                                                                                                                                                                                                                                                                                                                                                                                                                                                                                                                                                                                                                                                                                                                                                                                                                                                                                                                                                                                                                                                                                                                                                                                                                                                                                                                                                                                                                                                                                                                                                                                                                                                                                                                                                           | 10 × outer Ø             |
| Temperature range (fixed)                                                                                                                                                                                                                                                                                                                                                                                                                                                                                                                                                                                                                                                                                                                                                                                                                                                                                                                                                                                                                                                                                                                                                                                                                                                                                                                                                                                                                                                                                                                                                                                                                                                                                                                                                                                                                                                                                                                                                                                                                                                                                                      | -40+80 °C                |
| Temperature range (mobile)                                                                                                                                                                                                                                                                                                                                                                                                                                                                                                                                                                                                                                                                                                                                                                                                                                                                                                                                                                                                                                                                                                                                                                                                                                                                                                                                                                                                                                                                                                                                                                                                                                                                                                                                                                                                                                                                                                                                                                                                                                                                                                     | -25+80 °C                |