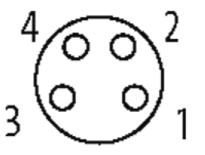

## M8 FEMALE 0°, SHIELDED

PUR 4X0.34 shielded GRAY, UL/CSA, drag ch 25m

M8 Female straight 4-pole, shielded

Further cable lengths on request. Plastic housings with good resistance against chemicals and oils. The resistance to aggressive media should be individually tested for your application. Further details on request.

Link to Product

Illustration

blue (-)

shield

Murrelektronik GmbH | Falkenstraße 3,71570 Oppenweiler | Fon +49 (71 91) 47-0, Fax +49 (71 91) 47-491000 | shop@murrelektronik.com | shop.murrelektronik.com

3

stay connected