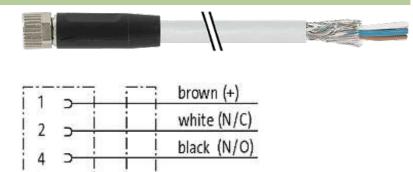

## M8 FEMALE 0°, SHIELDED

PUR 4X0.34 shielded GRAY, UL/CSA, drag ch 25m

M8 Female straight 4-pole, shielded

Further cable lengths on request. Plastic housings with good resistance against chemicals and oils. The resistance to aggressive media should be individually tested for your application. Further details on request.

Link to Product

Illustration

blue (-)

shield

Murrelektronik GmbH | Falkenstraße 3,71570 Oppenweiler | Fon +49 (71 91) 47-0, Fax +49 (71 91) 47-491000 | shop@murrelektronik.com | shop.murrelektronik.com

3

stay connected