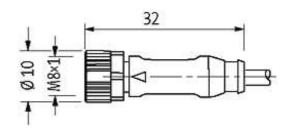

## M8 FEMALE 0°, SHIELDED

PUR 4X0.34 shielded GRAY, UL/CSA, drag ch 25m

M8 Female straight 4-pole, shielded

Further cable lengths on request. Plastic housings with good resistance against chemicals and oils. The resistance to aggressive media should be individually tested for your application. Further details on request.

## Female

Product may differ from Image

| Approvals                                                                                                                                                                                                                                                                                                                                                                                                                                                                                                                                                                                                                                                                                                                                                                                                                                                                                                                                                                                                                                                                                                                                                                                                                                                                                                                                                                                                                                                                                                                                                                                                                                                                                                                                                                                                                                                                                                                                                                                                                                                                                                                      |                          |
|--------------------------------------------------------------------------------------------------------------------------------------------------------------------------------------------------------------------------------------------------------------------------------------------------------------------------------------------------------------------------------------------------------------------------------------------------------------------------------------------------------------------------------------------------------------------------------------------------------------------------------------------------------------------------------------------------------------------------------------------------------------------------------------------------------------------------------------------------------------------------------------------------------------------------------------------------------------------------------------------------------------------------------------------------------------------------------------------------------------------------------------------------------------------------------------------------------------------------------------------------------------------------------------------------------------------------------------------------------------------------------------------------------------------------------------------------------------------------------------------------------------------------------------------------------------------------------------------------------------------------------------------------------------------------------------------------------------------------------------------------------------------------------------------------------------------------------------------------------------------------------------------------------------------------------------------------------------------------------------------------------------------------------------------------------------------------------------------------------------------------------|--------------------------|
| c Benne state stat |                          |
| Form                                                                                                                                                                                                                                                                                                                                                                                                                                                                                                                                                                                                                                                                                                                                                                                                                                                                                                                                                                                                                                                                                                                                                                                                                                                                                                                                                                                                                                                                                                                                                                                                                                                                                                                                                                                                                                                                                                                                                                                                                                                                                                                           |                          |
| Form                                                                                                                                                                                                                                                                                                                                                                                                                                                                                                                                                                                                                                                                                                                                                                                                                                                                                                                                                                                                                                                                                                                                                                                                                                                                                                                                                                                                                                                                                                                                                                                                                                                                                                                                                                                                                                                                                                                                                                                                                                                                                                                           | 08761                    |
| Cables                                                                                                                                                                                                                                                                                                                                                                                                                                                                                                                                                                                                                                                                                                                                                                                                                                                                                                                                                                                                                                                                                                                                                                                                                                                                                                                                                                                                                                                                                                                                                                                                                                                                                                                                                                                                                                                                                                                                                                                                                                                                                                                         |                          |
| Cable number                                                                                                                                                                                                                                                                                                                                                                                                                                                                                                                                                                                                                                                                                                                                                                                                                                                                                                                                                                                                                                                                                                                                                                                                                                                                                                                                                                                                                                                                                                                                                                                                                                                                                                                                                                                                                                                                                                                                                                                                                                                                                                                   | 241                      |
| No./diameter of wires                                                                                                                                                                                                                                                                                                                                                                                                                                                                                                                                                                                                                                                                                                                                                                                                                                                                                                                                                                                                                                                                                                                                                                                                                                                                                                                                                                                                                                                                                                                                                                                                                                                                                                                                                                                                                                                                                                                                                                                                                                                                                                          | 4 × 0.34 mm <sup>2</sup> |
| Wire isolation                                                                                                                                                                                                                                                                                                                                                                                                                                                                                                                                                                                                                                                                                                                                                                                                                                                                                                                                                                                                                                                                                                                                                                                                                                                                                                                                                                                                                                                                                                                                                                                                                                                                                                                                                                                                                                                                                                                                                                                                                                                                                                                 | PP (br, wh, bl, bk)      |
| C-track properties                                                                                                                                                                                                                                                                                                                                                                                                                                                                                                                                                                                                                                                                                                                                                                                                                                                                                                                                                                                                                                                                                                                                                                                                                                                                                                                                                                                                                                                                                                                                                                                                                                                                                                                                                                                                                                                                                                                                                                                                                                                                                                             | 5 Mio.                   |
| Torsion                                                                                                                                                                                                                                                                                                                                                                                                                                                                                                                                                                                                                                                                                                                                                                                                                                                                                                                                                                                                                                                                                                                                                                                                                                                                                                                                                                                                                                                                                                                                                                                                                                                                                                                                                                                                                                                                                                                                                                                                                                                                                                                        | 2 Mio. ± 30 °/m          |
| Jacket Color                                                                                                                                                                                                                                                                                                                                                                                                                                                                                                                                                                                                                                                                                                                                                                                                                                                                                                                                                                                                                                                                                                                                                                                                                                                                                                                                                                                                                                                                                                                                                                                                                                                                                                                                                                                                                                                                                                                                                                                                                                                                                                                   | gray                     |
| Shore hardness outer jacket                                                                                                                                                                                                                                                                                                                                                                                                                                                                                                                                                                                                                                                                                                                                                                                                                                                                                                                                                                                                                                                                                                                                                                                                                                                                                                                                                                                                                                                                                                                                                                                                                                                                                                                                                                                                                                                                                                                                                                                                                                                                                                    | 90 ± 5A                  |
| Material (jacket)                                                                                                                                                                                                                                                                                                                                                                                                                                                                                                                                                                                                                                                                                                                                                                                                                                                                                                                                                                                                                                                                                                                                                                                                                                                                                                                                                                                                                                                                                                                                                                                                                                                                                                                                                                                                                                                                                                                                                                                                                                                                                                              | PUR (UL/CSA)             |
| Outer Ø                                                                                                                                                                                                                                                                                                                                                                                                                                                                                                                                                                                                                                                                                                                                                                                                                                                                                                                                                                                                                                                                                                                                                                                                                                                                                                                                                                                                                                                                                                                                                                                                                                                                                                                                                                                                                                                                                                                                                                                                                                                                                                                        | approx. 5.3 mm           |
| Bend radius (fixed)                                                                                                                                                                                                                                                                                                                                                                                                                                                                                                                                                                                                                                                                                                                                                                                                                                                                                                                                                                                                                                                                                                                                                                                                                                                                                                                                                                                                                                                                                                                                                                                                                                                                                                                                                                                                                                                                                                                                                                                                                                                                                                            | 5 × outer Ø              |
| Bend radius (moving)                                                                                                                                                                                                                                                                                                                                                                                                                                                                                                                                                                                                                                                                                                                                                                                                                                                                                                                                                                                                                                                                                                                                                                                                                                                                                                                                                                                                                                                                                                                                                                                                                                                                                                                                                                                                                                                                                                                                                                                                                                                                                                           | 10 × outer Ø             |
| Temperature range (fixed)                                                                                                                                                                                                                                                                                                                                                                                                                                                                                                                                                                                                                                                                                                                                                                                                                                                                                                                                                                                                                                                                                                                                                                                                                                                                                                                                                                                                                                                                                                                                                                                                                                                                                                                                                                                                                                                                                                                                                                                                                                                                                                      | -40+80 °C                |
| Temperature range (mobile)                                                                                                                                                                                                                                                                                                                                                                                                                                                                                                                                                                                                                                                                                                                                                                                                                                                                                                                                                                                                                                                                                                                                                                                                                                                                                                                                                                                                                                                                                                                                                                                                                                                                                                                                                                                                                                                                                                                                                                                                                                                                                                     | -25+80 °C                |