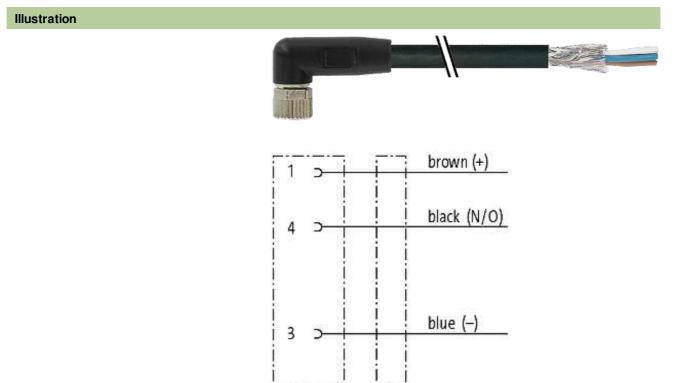

## M8 FEMALE 90°, SHIELDED

PUR 3X0.34 black UL/CSA, drag ch 10m

M8 Female 90° 3-pole, shielded

Further cable lengths on request. Plastic housings with good resistance against chemicals and oils. The resistance to aggressive media should be individually tested for your application. Further details on request.

## Female

Product may differ from Image

| Approvals                                                                                                                                                                                                                                                                                                                                                                                                                                                                                                                                                                                                                                                                                                                                                                                                                                                                                                                                                                                                                                                                                                                                                                                                                                                                                                                                                                                                                                                                                                                                                                                                                                                                                                                                                                                                                                                                                                                                                                                                                                                                                                                      |                 |
|--------------------------------------------------------------------------------------------------------------------------------------------------------------------------------------------------------------------------------------------------------------------------------------------------------------------------------------------------------------------------------------------------------------------------------------------------------------------------------------------------------------------------------------------------------------------------------------------------------------------------------------------------------------------------------------------------------------------------------------------------------------------------------------------------------------------------------------------------------------------------------------------------------------------------------------------------------------------------------------------------------------------------------------------------------------------------------------------------------------------------------------------------------------------------------------------------------------------------------------------------------------------------------------------------------------------------------------------------------------------------------------------------------------------------------------------------------------------------------------------------------------------------------------------------------------------------------------------------------------------------------------------------------------------------------------------------------------------------------------------------------------------------------------------------------------------------------------------------------------------------------------------------------------------------------------------------------------------------------------------------------------------------------------------------------------------------------------------------------------------------------|-----------------|
| c a second secon |                 |
| Form                                                                                                                                                                                                                                                                                                                                                                                                                                                                                                                                                                                                                                                                                                                                                                                                                                                                                                                                                                                                                                                                                                                                                                                                                                                                                                                                                                                                                                                                                                                                                                                                                                                                                                                                                                                                                                                                                                                                                                                                                                                                                                                           |                 |
| Form                                                                                                                                                                                                                                                                                                                                                                                                                                                                                                                                                                                                                                                                                                                                                                                                                                                                                                                                                                                                                                                                                                                                                                                                                                                                                                                                                                                                                                                                                                                                                                                                                                                                                                                                                                                                                                                                                                                                                                                                                                                                                                                           | 08781           |
| Cables                                                                                                                                                                                                                                                                                                                                                                                                                                                                                                                                                                                                                                                                                                                                                                                                                                                                                                                                                                                                                                                                                                                                                                                                                                                                                                                                                                                                                                                                                                                                                                                                                                                                                                                                                                                                                                                                                                                                                                                                                                                                                                                         |                 |
| Cable number                                                                                                                                                                                                                                                                                                                                                                                                                                                                                                                                                                                                                                                                                                                                                                                                                                                                                                                                                                                                                                                                                                                                                                                                                                                                                                                                                                                                                                                                                                                                                                                                                                                                                                                                                                                                                                                                                                                                                                                                                                                                                                                   | 640             |
| No./diameter of wires                                                                                                                                                                                                                                                                                                                                                                                                                                                                                                                                                                                                                                                                                                                                                                                                                                                                                                                                                                                                                                                                                                                                                                                                                                                                                                                                                                                                                                                                                                                                                                                                                                                                                                                                                                                                                                                                                                                                                                                                                                                                                                          | 3 × 0.34 mm²    |
| Wire isolation                                                                                                                                                                                                                                                                                                                                                                                                                                                                                                                                                                                                                                                                                                                                                                                                                                                                                                                                                                                                                                                                                                                                                                                                                                                                                                                                                                                                                                                                                                                                                                                                                                                                                                                                                                                                                                                                                                                                                                                                                                                                                                                 | PP (br, bl, bk) |
| C-track properties                                                                                                                                                                                                                                                                                                                                                                                                                                                                                                                                                                                                                                                                                                                                                                                                                                                                                                                                                                                                                                                                                                                                                                                                                                                                                                                                                                                                                                                                                                                                                                                                                                                                                                                                                                                                                                                                                                                                                                                                                                                                                                             | 5 Mio.          |
| Torsion                                                                                                                                                                                                                                                                                                                                                                                                                                                                                                                                                                                                                                                                                                                                                                                                                                                                                                                                                                                                                                                                                                                                                                                                                                                                                                                                                                                                                                                                                                                                                                                                                                                                                                                                                                                                                                                                                                                                                                                                                                                                                                                        | 2 Mio. ± 30 °/m |
| Jacket Color                                                                                                                                                                                                                                                                                                                                                                                                                                                                                                                                                                                                                                                                                                                                                                                                                                                                                                                                                                                                                                                                                                                                                                                                                                                                                                                                                                                                                                                                                                                                                                                                                                                                                                                                                                                                                                                                                                                                                                                                                                                                                                                   | black           |
| Shore hardness outer jacket                                                                                                                                                                                                                                                                                                                                                                                                                                                                                                                                                                                                                                                                                                                                                                                                                                                                                                                                                                                                                                                                                                                                                                                                                                                                                                                                                                                                                                                                                                                                                                                                                                                                                                                                                                                                                                                                                                                                                                                                                                                                                                    | 90 ± 5A         |