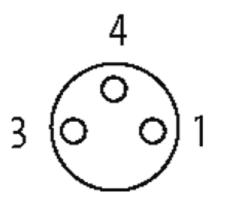

## M8 FEMALE 90°, SHIELDED

PUR 3X0.34 black UL/CSA, drag ch 10m

M8 Female 90° 3-pole, shielded

Further cable lengths on request. Plastic housings with good resistance against chemicals and oils. The resistance to aggressive media should be individually tested for your application. Further details on request.

## Female

Product may differ from Image

| Approvals                                                                                                                                                                                                                                                                                                                                                                                                                                                                                                                                                                                                                                                                                                                                                                                                                                                                                                                                                                                                                                                                                                                                                                                                                                                                                                                                                                                                                                                                                                                                                                                                                                                                                                                                                                                                                                                                                                                                                                                                                                                                                                                      |                 |
|--------------------------------------------------------------------------------------------------------------------------------------------------------------------------------------------------------------------------------------------------------------------------------------------------------------------------------------------------------------------------------------------------------------------------------------------------------------------------------------------------------------------------------------------------------------------------------------------------------------------------------------------------------------------------------------------------------------------------------------------------------------------------------------------------------------------------------------------------------------------------------------------------------------------------------------------------------------------------------------------------------------------------------------------------------------------------------------------------------------------------------------------------------------------------------------------------------------------------------------------------------------------------------------------------------------------------------------------------------------------------------------------------------------------------------------------------------------------------------------------------------------------------------------------------------------------------------------------------------------------------------------------------------------------------------------------------------------------------------------------------------------------------------------------------------------------------------------------------------------------------------------------------------------------------------------------------------------------------------------------------------------------------------------------------------------------------------------------------------------------------------|-----------------|
| c a second secon |                 |
| Form                                                                                                                                                                                                                                                                                                                                                                                                                                                                                                                                                                                                                                                                                                                                                                                                                                                                                                                                                                                                                                                                                                                                                                                                                                                                                                                                                                                                                                                                                                                                                                                                                                                                                                                                                                                                                                                                                                                                                                                                                                                                                                                           |                 |
| Form                                                                                                                                                                                                                                                                                                                                                                                                                                                                                                                                                                                                                                                                                                                                                                                                                                                                                                                                                                                                                                                                                                                                                                                                                                                                                                                                                                                                                                                                                                                                                                                                                                                                                                                                                                                                                                                                                                                                                                                                                                                                                                                           | 08781           |
| Cables                                                                                                                                                                                                                                                                                                                                                                                                                                                                                                                                                                                                                                                                                                                                                                                                                                                                                                                                                                                                                                                                                                                                                                                                                                                                                                                                                                                                                                                                                                                                                                                                                                                                                                                                                                                                                                                                                                                                                                                                                                                                                                                         |                 |
| Cable number                                                                                                                                                                                                                                                                                                                                                                                                                                                                                                                                                                                                                                                                                                                                                                                                                                                                                                                                                                                                                                                                                                                                                                                                                                                                                                                                                                                                                                                                                                                                                                                                                                                                                                                                                                                                                                                                                                                                                                                                                                                                                                                   | 640             |
| No./diameter of wires                                                                                                                                                                                                                                                                                                                                                                                                                                                                                                                                                                                                                                                                                                                                                                                                                                                                                                                                                                                                                                                                                                                                                                                                                                                                                                                                                                                                                                                                                                                                                                                                                                                                                                                                                                                                                                                                                                                                                                                                                                                                                                          | 3 × 0.34 mm²    |
| Wire isolation                                                                                                                                                                                                                                                                                                                                                                                                                                                                                                                                                                                                                                                                                                                                                                                                                                                                                                                                                                                                                                                                                                                                                                                                                                                                                                                                                                                                                                                                                                                                                                                                                                                                                                                                                                                                                                                                                                                                                                                                                                                                                                                 | PP (br, bl, bk) |
| C-track properties                                                                                                                                                                                                                                                                                                                                                                                                                                                                                                                                                                                                                                                                                                                                                                                                                                                                                                                                                                                                                                                                                                                                                                                                                                                                                                                                                                                                                                                                                                                                                                                                                                                                                                                                                                                                                                                                                                                                                                                                                                                                                                             | 5 Mio.          |
| Torsion                                                                                                                                                                                                                                                                                                                                                                                                                                                                                                                                                                                                                                                                                                                                                                                                                                                                                                                                                                                                                                                                                                                                                                                                                                                                                                                                                                                                                                                                                                                                                                                                                                                                                                                                                                                                                                                                                                                                                                                                                                                                                                                        | 2 Mio. ± 30 °/m |
| Jacket Color                                                                                                                                                                                                                                                                                                                                                                                                                                                                                                                                                                                                                                                                                                                                                                                                                                                                                                                                                                                                                                                                                                                                                                                                                                                                                                                                                                                                                                                                                                                                                                                                                                                                                                                                                                                                                                                                                                                                                                                                                                                                                                                   | black           |
| Shore hardness outer jacket                                                                                                                                                                                                                                                                                                                                                                                                                                                                                                                                                                                                                                                                                                                                                                                                                                                                                                                                                                                                                                                                                                                                                                                                                                                                                                                                                                                                                                                                                                                                                                                                                                                                                                                                                                                                                                                                                                                                                                                                                                                                                                    | 90 ± 5A         |