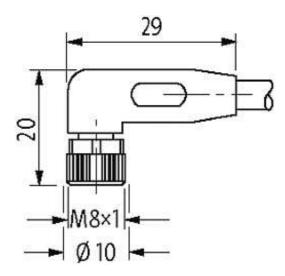

## M8 FEMALE 90°, SHIELDED

PUR 3X0.34 black UL/CSA, drag ch 10m

M8 Female 90° 3-pole, shielded

Further cable lengths on request. Plastic housings with good resistance against chemicals and oils. The resistance to aggressive media should be individually tested for your application. Further details on request.

stay connected

| Material (jacket)             | PUR (UL/CSA)                                                            |
|-------------------------------|-------------------------------------------------------------------------|
| Outer Ø                       | approx. 5.0 mm                                                          |
| Bend radius (fixed)           | 5 × outer Ø                                                             |
| Bend radius (moving)          | 10 × outer Ø                                                            |
| Temperature range (fixed)     | -40+80 °C                                                               |
| Temperature range (mobile)    | -25+80 °C                                                               |
| Shielded                      | yes                                                                     |
| General data                  |                                                                         |
| Temperature range             | -25+85 °C, depending on cable quality                                   |
| Technical Data                |                                                                         |
| Operating voltage             | max. 60 V AC/DC                                                         |
| Operating current per contact | max. 4 A                                                                |
| Locking of ports              | Screw thread M8 $\times$ 1 mm (recommended torque 0.4 Nm) self-securing |
| Protection                    | IP66K, IP67 inserted and tightened (EN 60529)                           |
| Commercial data               |                                                                         |
| country of origin             | DE                                                                      |
| customs tariff number         | 85444290                                                                |
| minimum order quantity        | 1                                                                       |