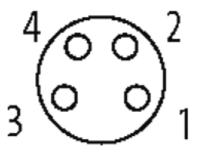

## M8 FEMALE 90°, SHIELDED

PVC 4X0.34 shielded GRAY, UL, CSA 1.5m

M8 Female 90° 4-pole, shielded

Further cable lengths on request. Plastic housings with good resistance against chemicals and oils. The resistance to aggressive media should be individually tested for your application. Further details on request.

stay connected

Product may differ from Image

| ······································                                                                                                                                                                                                                                                                                                                                                                                                                                                                                                                                                                                                                                                                                                                                                                                                                                                                                                                                                                                                                                                                                                                                                                                                                                                                                                                                                                                                                                                                                                                                                                                                                                                                                                                                                                                                                                                                                                                                                                                                                                                                                         |                      |
|--------------------------------------------------------------------------------------------------------------------------------------------------------------------------------------------------------------------------------------------------------------------------------------------------------------------------------------------------------------------------------------------------------------------------------------------------------------------------------------------------------------------------------------------------------------------------------------------------------------------------------------------------------------------------------------------------------------------------------------------------------------------------------------------------------------------------------------------------------------------------------------------------------------------------------------------------------------------------------------------------------------------------------------------------------------------------------------------------------------------------------------------------------------------------------------------------------------------------------------------------------------------------------------------------------------------------------------------------------------------------------------------------------------------------------------------------------------------------------------------------------------------------------------------------------------------------------------------------------------------------------------------------------------------------------------------------------------------------------------------------------------------------------------------------------------------------------------------------------------------------------------------------------------------------------------------------------------------------------------------------------------------------------------------------------------------------------------------------------------------------------|----------------------|
| Approvals                                                                                                                                                                                                                                                                                                                                                                                                                                                                                                                                                                                                                                                                                                                                                                                                                                                                                                                                                                                                                                                                                                                                                                                                                                                                                                                                                                                                                                                                                                                                                                                                                                                                                                                                                                                                                                                                                                                                                                                                                                                                                                                      |                      |
| c Benne state stat |                      |
| Form                                                                                                                                                                                                                                                                                                                                                                                                                                                                                                                                                                                                                                                                                                                                                                                                                                                                                                                                                                                                                                                                                                                                                                                                                                                                                                                                                                                                                                                                                                                                                                                                                                                                                                                                                                                                                                                                                                                                                                                                                                                                                                                           |                      |
| Form                                                                                                                                                                                                                                                                                                                                                                                                                                                                                                                                                                                                                                                                                                                                                                                                                                                                                                                                                                                                                                                                                                                                                                                                                                                                                                                                                                                                                                                                                                                                                                                                                                                                                                                                                                                                                                                                                                                                                                                                                                                                                                                           | 08801                |
| Cables                                                                                                                                                                                                                                                                                                                                                                                                                                                                                                                                                                                                                                                                                                                                                                                                                                                                                                                                                                                                                                                                                                                                                                                                                                                                                                                                                                                                                                                                                                                                                                                                                                                                                                                                                                                                                                                                                                                                                                                                                                                                                                                         |                      |
| Cable number                                                                                                                                                                                                                                                                                                                                                                                                                                                                                                                                                                                                                                                                                                                                                                                                                                                                                                                                                                                                                                                                                                                                                                                                                                                                                                                                                                                                                                                                                                                                                                                                                                                                                                                                                                                                                                                                                                                                                                                                                                                                                                                   | 201                  |
| No./diameter of wires                                                                                                                                                                                                                                                                                                                                                                                                                                                                                                                                                                                                                                                                                                                                                                                                                                                                                                                                                                                                                                                                                                                                                                                                                                                                                                                                                                                                                                                                                                                                                                                                                                                                                                                                                                                                                                                                                                                                                                                                                                                                                                          | 4 × 0.34 mm²         |
| Wire isolation                                                                                                                                                                                                                                                                                                                                                                                                                                                                                                                                                                                                                                                                                                                                                                                                                                                                                                                                                                                                                                                                                                                                                                                                                                                                                                                                                                                                                                                                                                                                                                                                                                                                                                                                                                                                                                                                                                                                                                                                                                                                                                                 | PVC (br, wh, bl, bk) |
| Jacket Color                                                                                                                                                                                                                                                                                                                                                                                                                                                                                                                                                                                                                                                                                                                                                                                                                                                                                                                                                                                                                                                                                                                                                                                                                                                                                                                                                                                                                                                                                                                                                                                                                                                                                                                                                                                                                                                                                                                                                                                                                                                                                                                   | gray                 |
| Shore hardness outer jacket                                                                                                                                                                                                                                                                                                                                                                                                                                                                                                                                                                                                                                                                                                                                                                                                                                                                                                                                                                                                                                                                                                                                                                                                                                                                                                                                                                                                                                                                                                                                                                                                                                                                                                                                                                                                                                                                                                                                                                                                                                                                                                    | 85 ± 5A              |
| Material (jacket)                                                                                                                                                                                                                                                                                                                                                                                                                                                                                                                                                                                                                                                                                                                                                                                                                                                                                                                                                                                                                                                                                                                                                                                                                                                                                                                                                                                                                                                                                                                                                                                                                                                                                                                                                                                                                                                                                                                                                                                                                                                                                                              | PVC (UL/CSA)         |
| Outer Ø                                                                                                                                                                                                                                                                                                                                                                                                                                                                                                                                                                                                                                                                                                                                                                                                                                                                                                                                                                                                                                                                                                                                                                                                                                                                                                                                                                                                                                                                                                                                                                                                                                                                                                                                                                                                                                                                                                                                                                                                                                                                                                                        | approx. 5.3 mm       |