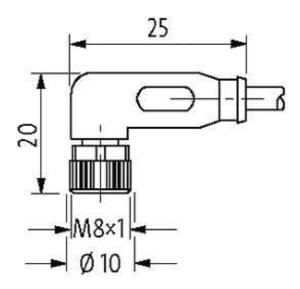

## M8 FEMALE 90°, SHIELDED

PVC 4X0.34 shielded GRAY, UL, CSA 1.5m

M8 Female 90° 4-pole, shielded

Further cable lengths on request. Plastic housings with good resistance against chemicals and oils. The resistance to aggressive media should be individually tested for your application. Further details on request.

stay connected

Product may differ from Image

| ······································                                                                                                                                                                                                                                                                                                                                                                                                                                                                                                                                                                                                                                                                                                                                                                                                                                                                                                                                                                                                                                                                                                                                                                                                                                                                                                                                                                                                                                                                                                                                                                                                                                                                                                                                                                                                                                                                                                                                                                                                                                                                                         |                      |
|--------------------------------------------------------------------------------------------------------------------------------------------------------------------------------------------------------------------------------------------------------------------------------------------------------------------------------------------------------------------------------------------------------------------------------------------------------------------------------------------------------------------------------------------------------------------------------------------------------------------------------------------------------------------------------------------------------------------------------------------------------------------------------------------------------------------------------------------------------------------------------------------------------------------------------------------------------------------------------------------------------------------------------------------------------------------------------------------------------------------------------------------------------------------------------------------------------------------------------------------------------------------------------------------------------------------------------------------------------------------------------------------------------------------------------------------------------------------------------------------------------------------------------------------------------------------------------------------------------------------------------------------------------------------------------------------------------------------------------------------------------------------------------------------------------------------------------------------------------------------------------------------------------------------------------------------------------------------------------------------------------------------------------------------------------------------------------------------------------------------------------|----------------------|
| Approvals                                                                                                                                                                                                                                                                                                                                                                                                                                                                                                                                                                                                                                                                                                                                                                                                                                                                                                                                                                                                                                                                                                                                                                                                                                                                                                                                                                                                                                                                                                                                                                                                                                                                                                                                                                                                                                                                                                                                                                                                                                                                                                                      |                      |
| c Benne state stat |                      |
| Form                                                                                                                                                                                                                                                                                                                                                                                                                                                                                                                                                                                                                                                                                                                                                                                                                                                                                                                                                                                                                                                                                                                                                                                                                                                                                                                                                                                                                                                                                                                                                                                                                                                                                                                                                                                                                                                                                                                                                                                                                                                                                                                           |                      |
| Form                                                                                                                                                                                                                                                                                                                                                                                                                                                                                                                                                                                                                                                                                                                                                                                                                                                                                                                                                                                                                                                                                                                                                                                                                                                                                                                                                                                                                                                                                                                                                                                                                                                                                                                                                                                                                                                                                                                                                                                                                                                                                                                           | 08801                |
| Cables                                                                                                                                                                                                                                                                                                                                                                                                                                                                                                                                                                                                                                                                                                                                                                                                                                                                                                                                                                                                                                                                                                                                                                                                                                                                                                                                                                                                                                                                                                                                                                                                                                                                                                                                                                                                                                                                                                                                                                                                                                                                                                                         |                      |
| Cable number                                                                                                                                                                                                                                                                                                                                                                                                                                                                                                                                                                                                                                                                                                                                                                                                                                                                                                                                                                                                                                                                                                                                                                                                                                                                                                                                                                                                                                                                                                                                                                                                                                                                                                                                                                                                                                                                                                                                                                                                                                                                                                                   | 201                  |
| No./diameter of wires                                                                                                                                                                                                                                                                                                                                                                                                                                                                                                                                                                                                                                                                                                                                                                                                                                                                                                                                                                                                                                                                                                                                                                                                                                                                                                                                                                                                                                                                                                                                                                                                                                                                                                                                                                                                                                                                                                                                                                                                                                                                                                          | 4 × 0.34 mm²         |
| Wire isolation                                                                                                                                                                                                                                                                                                                                                                                                                                                                                                                                                                                                                                                                                                                                                                                                                                                                                                                                                                                                                                                                                                                                                                                                                                                                                                                                                                                                                                                                                                                                                                                                                                                                                                                                                                                                                                                                                                                                                                                                                                                                                                                 | PVC (br, wh, bl, bk) |
| Jacket Color                                                                                                                                                                                                                                                                                                                                                                                                                                                                                                                                                                                                                                                                                                                                                                                                                                                                                                                                                                                                                                                                                                                                                                                                                                                                                                                                                                                                                                                                                                                                                                                                                                                                                                                                                                                                                                                                                                                                                                                                                                                                                                                   | gray                 |
| Shore hardness outer jacket                                                                                                                                                                                                                                                                                                                                                                                                                                                                                                                                                                                                                                                                                                                                                                                                                                                                                                                                                                                                                                                                                                                                                                                                                                                                                                                                                                                                                                                                                                                                                                                                                                                                                                                                                                                                                                                                                                                                                                                                                                                                                                    | 85 ± 5A              |
| Material (jacket)                                                                                                                                                                                                                                                                                                                                                                                                                                                                                                                                                                                                                                                                                                                                                                                                                                                                                                                                                                                                                                                                                                                                                                                                                                                                                                                                                                                                                                                                                                                                                                                                                                                                                                                                                                                                                                                                                                                                                                                                                                                                                                              | PVC (UL/CSA)         |
| Outer Ø                                                                                                                                                                                                                                                                                                                                                                                                                                                                                                                                                                                                                                                                                                                                                                                                                                                                                                                                                                                                                                                                                                                                                                                                                                                                                                                                                                                                                                                                                                                                                                                                                                                                                                                                                                                                                                                                                                                                                                                                                                                                                                                        | approx. 5.3 mm       |