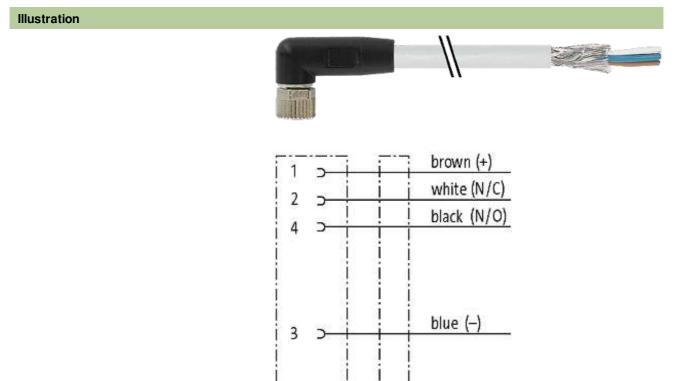

## M8 FEMALE 90°, SHIELDED

PVC 4X0.34 shielded GRAY, UL, CSA 1.5m

M8 Female 90° 4-pole, shielded

Further cable lengths on request. Plastic housings with good resistance against chemicals and oils. The resistance to aggressive media should be individually tested for your application. Further details on request.

stay connected

Product may differ from Image

| ······································                                                                                                                                                                                                                                                                                                                                                                                                                                                                                                                                                                                                                                                                                                                                                                                                                                                                                                                                                                                                                                                                                                                                                                                                                                                                                                                                                                                                                                                                                                                                                                                                                                                                                                                                                                                                                                                                                                                                                                                                                                                                                         |                      |
|--------------------------------------------------------------------------------------------------------------------------------------------------------------------------------------------------------------------------------------------------------------------------------------------------------------------------------------------------------------------------------------------------------------------------------------------------------------------------------------------------------------------------------------------------------------------------------------------------------------------------------------------------------------------------------------------------------------------------------------------------------------------------------------------------------------------------------------------------------------------------------------------------------------------------------------------------------------------------------------------------------------------------------------------------------------------------------------------------------------------------------------------------------------------------------------------------------------------------------------------------------------------------------------------------------------------------------------------------------------------------------------------------------------------------------------------------------------------------------------------------------------------------------------------------------------------------------------------------------------------------------------------------------------------------------------------------------------------------------------------------------------------------------------------------------------------------------------------------------------------------------------------------------------------------------------------------------------------------------------------------------------------------------------------------------------------------------------------------------------------------------|----------------------|
| Approvals                                                                                                                                                                                                                                                                                                                                                                                                                                                                                                                                                                                                                                                                                                                                                                                                                                                                                                                                                                                                                                                                                                                                                                                                                                                                                                                                                                                                                                                                                                                                                                                                                                                                                                                                                                                                                                                                                                                                                                                                                                                                                                                      |                      |
| c Benne state stat |                      |
| Form                                                                                                                                                                                                                                                                                                                                                                                                                                                                                                                                                                                                                                                                                                                                                                                                                                                                                                                                                                                                                                                                                                                                                                                                                                                                                                                                                                                                                                                                                                                                                                                                                                                                                                                                                                                                                                                                                                                                                                                                                                                                                                                           |                      |
| Form                                                                                                                                                                                                                                                                                                                                                                                                                                                                                                                                                                                                                                                                                                                                                                                                                                                                                                                                                                                                                                                                                                                                                                                                                                                                                                                                                                                                                                                                                                                                                                                                                                                                                                                                                                                                                                                                                                                                                                                                                                                                                                                           | 08801                |
| Cables                                                                                                                                                                                                                                                                                                                                                                                                                                                                                                                                                                                                                                                                                                                                                                                                                                                                                                                                                                                                                                                                                                                                                                                                                                                                                                                                                                                                                                                                                                                                                                                                                                                                                                                                                                                                                                                                                                                                                                                                                                                                                                                         |                      |
| Cable number                                                                                                                                                                                                                                                                                                                                                                                                                                                                                                                                                                                                                                                                                                                                                                                                                                                                                                                                                                                                                                                                                                                                                                                                                                                                                                                                                                                                                                                                                                                                                                                                                                                                                                                                                                                                                                                                                                                                                                                                                                                                                                                   | 201                  |
| No./diameter of wires                                                                                                                                                                                                                                                                                                                                                                                                                                                                                                                                                                                                                                                                                                                                                                                                                                                                                                                                                                                                                                                                                                                                                                                                                                                                                                                                                                                                                                                                                                                                                                                                                                                                                                                                                                                                                                                                                                                                                                                                                                                                                                          | 4 × 0.34 mm²         |
| Wire isolation                                                                                                                                                                                                                                                                                                                                                                                                                                                                                                                                                                                                                                                                                                                                                                                                                                                                                                                                                                                                                                                                                                                                                                                                                                                                                                                                                                                                                                                                                                                                                                                                                                                                                                                                                                                                                                                                                                                                                                                                                                                                                                                 | PVC (br, wh, bl, bk) |
| Jacket Color                                                                                                                                                                                                                                                                                                                                                                                                                                                                                                                                                                                                                                                                                                                                                                                                                                                                                                                                                                                                                                                                                                                                                                                                                                                                                                                                                                                                                                                                                                                                                                                                                                                                                                                                                                                                                                                                                                                                                                                                                                                                                                                   | gray                 |
| Shore hardness outer jacket                                                                                                                                                                                                                                                                                                                                                                                                                                                                                                                                                                                                                                                                                                                                                                                                                                                                                                                                                                                                                                                                                                                                                                                                                                                                                                                                                                                                                                                                                                                                                                                                                                                                                                                                                                                                                                                                                                                                                                                                                                                                                                    | 85 ± 5A              |
| Material (jacket)                                                                                                                                                                                                                                                                                                                                                                                                                                                                                                                                                                                                                                                                                                                                                                                                                                                                                                                                                                                                                                                                                                                                                                                                                                                                                                                                                                                                                                                                                                                                                                                                                                                                                                                                                                                                                                                                                                                                                                                                                                                                                                              | PVC (UL/CSA)         |
| Outer Ø                                                                                                                                                                                                                                                                                                                                                                                                                                                                                                                                                                                                                                                                                                                                                                                                                                                                                                                                                                                                                                                                                                                                                                                                                                                                                                                                                                                                                                                                                                                                                                                                                                                                                                                                                                                                                                                                                                                                                                                                                                                                                                                        | approx. 5.3 mm       |