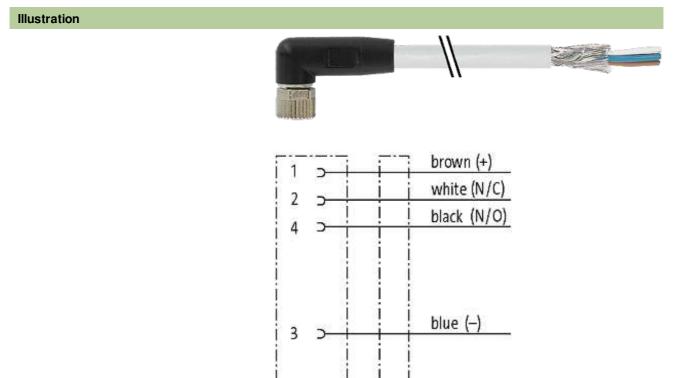

## M8 FEMALE 90°, SHIELDED

PUR 4X0.34 shielded GRAY, UL/CSA, drag ch 10m

M8 Female 90° 4-pole, shielded

Further cable lengths on request. Plastic housings with good resistance against chemicals and oils. The resistance to aggressive media should be individually tested for your application. Further details on request.