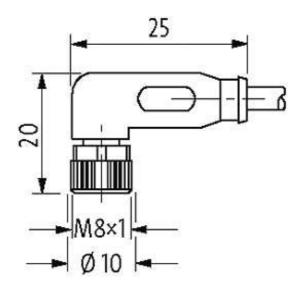

## M8 FEMALE 90°, SHIELDED

PUR 4X0.34 shielded GRAY, UL/CSA, drag ch 10m

M8 Female 90° 4-pole, shielded

Further cable lengths on request. Plastic housings with good resistance against chemicals and oils. The resistance to aggressive media should be individually tested for your application. Further details on request.