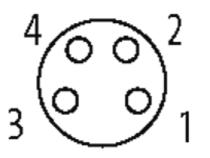

## M8 FEMALE 90°, SHIELDED

PUR 4X0.34 shielded GRAY, UL/CSA, drag ch 10m

M8 Female 90° 4-pole, shielded

Further cable lengths on request. Plastic housings with good resistance against chemicals and oils. The resistance to aggressive media should be individually tested for your application. Further details on request.