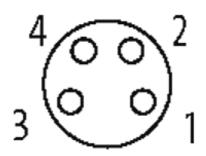

## **M8 FEMALE 0° ETHERCAT POWER**

PUR 4X0.34 black UL/CSA, drag ch 1m

M8 Female straight 4-pole

Plastic housings with good resistance against chemicals and oils. The resistance to aggressive media should be individually tested for your application. Further details on request. Further cable lengths on request.

# **Female**

Product may differ from Image