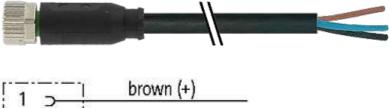

## **M8 FEMALE 0° ETHERCAT POWER**

PUR 4X0.34 black UL/CSA, drag ch 1m

M8 Female straight 4-pole

Plastic housings with good resistance against chemicals and oils. The resistance to aggressive media should be individually tested for your application. Further details on request. Further cable lengths on request.

#### Illustration

stay connected