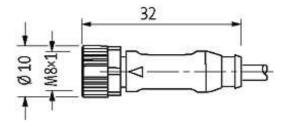

## **M8 FEMALE 0° ETHERCAT POWER**

PUR 4X0.34 black UL/CSA, drag ch 1m

M8 Female straight 4-pole

Plastic housings with good resistance against chemicals and oils. The resistance to aggressive media should be individually tested for your application. Further details on request. Further cable lengths on request.

# **Female**

Product may differ from Image