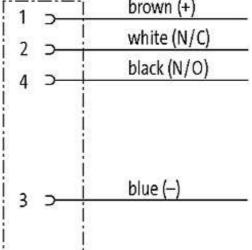

## **M8 FEMALE 0° ETHERCAT POWER**

PUR 4X0.34 black UL/CSA, drag ch 1m

M8 Female straight 4-pole

Plastic housings with good resistance against chemicals and oils. The resistance to aggressive media should be individually tested for your application. Further details on request. Further cable lengths on request.

#### Illustration

stay connected