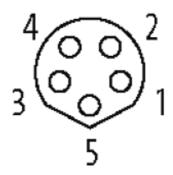

## M8 female 0° with cable

PUR 5x0.25 bk UL 1,5m

M8 Female straight B-coded, 5-pole

Plastic housings with good resistance against chemicals and oils. The resistance to aggressive media should be individually tested for your application. Further details on request. Further cable lengths on request.

## Female

Product may differ from Image

| Form                          |                                                                         |  |
|-------------------------------|-------------------------------------------------------------------------|--|
| Form                          | 08941                                                                   |  |
| Cables                        |                                                                         |  |
| Cable number                  | 695                                                                     |  |
| No./diameter of wires         | $5 \times 0.25 \text{ mm}^2$                                            |  |
| Wire isolation                | PP (br, wh, bl, bk, gr)                                                 |  |
| Jacket Color                  | black                                                                   |  |
| Shore hardness outer jacket   | 90 ± 5A                                                                 |  |
| Material (jacket)             | PUR (UL/CSA)                                                            |  |
| Outer Ø                       | approx. 5.0 mm                                                          |  |
| Bend radius (fixed)           | 5 × outer Ø                                                             |  |
| Bend radius (moving)          | 10 × outer Ø                                                            |  |
| Temperature range (fixed)     | -30+80 °C                                                               |  |
| Temperature range (mobile)    | -30+80 °C                                                               |  |
| Technical Data                |                                                                         |  |
| Operating voltage             | max. 30 V AC/DC                                                         |  |
| Operating current per contact | max. 3 A                                                                |  |
| Locking of ports              | Screw thread M8 $\times$ 1 mm (recommended torque 0.4 Nm) self-securing |  |
| Locking material              | Zinc die casting, matte nickel plated                                   |  |
| Protection                    | IP67 inserted and tightened (EN 60529)                                  |  |