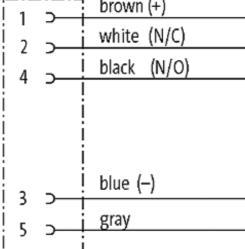

## M8 female 0° with cable

PUR 5x0.25 bk UL 1,5m

M8 Female straight B-coded, 5-pole

Plastic housings with good resistance against chemicals and oils. The resistance to aggressive media should be individually tested for your application. Further details on request. Further cable lengths on request.

## Female

Product may differ from Image

| Form                          |                                                                         |  |
|-------------------------------|-------------------------------------------------------------------------|--|
| Form                          | 08941                                                                   |  |
| Cables                        |                                                                         |  |
| Cable number                  | 695                                                                     |  |
| No./diameter of wires         | $5 \times 0.25 \text{ mm}^2$                                            |  |
| Wire isolation                | PP (br, wh, bl, bk, gr)                                                 |  |
| Jacket Color                  | black                                                                   |  |
| Shore hardness outer jacket   | 90 ± 5A                                                                 |  |
| Material (jacket)             | PUR (UL/CSA)                                                            |  |
| Outer Ø                       | approx. 5.0 mm                                                          |  |
| Bend radius (fixed)           | 5 × outer Ø                                                             |  |
| Bend radius (moving)          | 10 × outer Ø                                                            |  |
| Temperature range (fixed)     | -30+80 °C                                                               |  |
| Temperature range (mobile)    | -30+80 °C                                                               |  |
| Technical Data                |                                                                         |  |
| Operating voltage             | max. 30 V AC/DC                                                         |  |
| Operating current per contact | max. 3 A                                                                |  |
| Locking of ports              | Screw thread M8 $\times$ 1 mm (recommended torque 0.4 Nm) self-securing |  |
| Locking material              | Zinc die casting, matte nickel plated                                   |  |
| Protection                    | IP67 inserted and tightened (EN 60529)                                  |  |