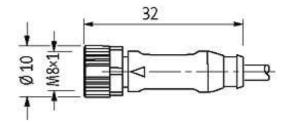

## M8 female 0° with cable

PUR 5x0.25 bk UL 1,5m

M8 Female straight B-coded, 5-pole

Plastic housings with good resistance against chemicals and oils. The resistance to aggressive media should be individually tested for your application. Further details on request. Further cable lengths on request.

## Female

Product may differ from Image

| Form                          |                                                                         |  |
|-------------------------------|-------------------------------------------------------------------------|--|
| Form                          | 08941                                                                   |  |
| Cables                        |                                                                         |  |
| Cable number                  | 695                                                                     |  |
| No./diameter of wires         | $5 \times 0.25 \text{ mm}^2$                                            |  |
| Wire isolation                | PP (br, wh, bl, bk, gr)                                                 |  |
| Jacket Color                  | black                                                                   |  |
| Shore hardness outer jacket   | 90 ± 5A                                                                 |  |
| Material (jacket)             | PUR (UL/CSA)                                                            |  |
| Outer Ø                       | approx. 5.0 mm                                                          |  |
| Bend radius (fixed)           | 5 × outer Ø                                                             |  |
| Bend radius (moving)          | 10 × outer Ø                                                            |  |
| Temperature range (fixed)     | -30+80 °C                                                               |  |
| Temperature range (mobile)    | -30+80 °C                                                               |  |
| Technical Data                |                                                                         |  |
| Operating voltage             | max. 30 V AC/DC                                                         |  |
| Operating current per contact | max. 3 A                                                                |  |
| Locking of ports              | Screw thread M8 $\times$ 1 mm (recommended torque 0.4 Nm) self-securing |  |
| Locking material              | Zinc die casting, matte nickel plated                                   |  |
| Protection                    | IP67 inserted and tightened (EN 60529)                                  |  |