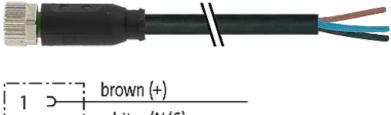

## M8 female 0° with cable

PUR 5x0.25 bk UL 1,5m

M8 Female straight B-coded, 5-pole

Plastic housings with good resistance against chemicals and oils. The resistance to aggressive media should be individually tested for your application. Further details on request. Further cable lengths on request.

## Illustration

stay connected