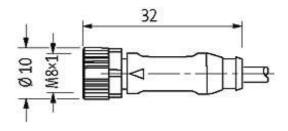

## M8 female 0° with cable

PUR 5x0.25 bk UL 5,0m

M8 Female straight B-coded, 5-pole

Plastic housings with good resistance against chemicals and oils. The resistance to aggressive media should be individually tested for your application. Further details on request. Further cable lengths on request.

## Female

Product may differ from Image

| Form                          |                                                                         |  |
|-------------------------------|-------------------------------------------------------------------------|--|
| Form                          | 08941                                                                   |  |
| Cables                        |                                                                         |  |
| Cable number                  | 695                                                                     |  |
| No./diameter of wires         | $5 \times 0.25 \text{ mm}^2$                                            |  |
| Wire isolation                | PP (br, wh, bl, bk, gr)                                                 |  |
| Jacket Color                  | black                                                                   |  |
| Shore hardness outer jacket   | 90 ± 5A                                                                 |  |
| Material (jacket)             | PUR (UL/CSA)                                                            |  |
| Outer Ø                       | approx. 5.0 mm                                                          |  |
| Bend radius (fixed)           | 5 × outer Ø                                                             |  |
| Bend radius (moving)          | 10 × outer Ø                                                            |  |
| Temperature range (fixed)     | -30+80 °C                                                               |  |
| Temperature range (mobile)    | -30+80 °C                                                               |  |
| Technical Data                |                                                                         |  |
| Operating voltage             | max. 30 V AC/DC                                                         |  |
| Operating current per contact | max. 3 A                                                                |  |
| Locking of ports              | Screw thread M8 $\times$ 1 mm (recommended torque 0.4 Nm) self-securing |  |
| Locking material              | Zinc die casting, matte nickel plated                                   |  |
| Protection                    | IP67 inserted and tightened (EN 60529)                                  |  |