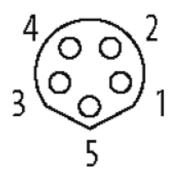

## M8 female 0° with cable

PUR 5x0.25 bk UL 5,0m

M8 Female straight B-coded, 5-pole

Plastic housings with good resistance against chemicals and oils. The resistance to aggressive media should be individually tested for your application. Further details on request. Further cable lengths on request.

## Female

Product may differ from Image

| Form                          |                                                                         |  |
|-------------------------------|-------------------------------------------------------------------------|--|
| Form                          | 08941                                                                   |  |
| Cables                        |                                                                         |  |
| Cable number                  | 695                                                                     |  |
| No./diameter of wires         | $5 \times 0.25 \text{ mm}^2$                                            |  |
| Wire isolation                | PP (br, wh, bl, bk, gr)                                                 |  |
| Jacket Color                  | black                                                                   |  |
| Shore hardness outer jacket   | 90 ± 5A                                                                 |  |
| Material (jacket)             | PUR (UL/CSA)                                                            |  |
| Outer Ø                       | approx. 5.0 mm                                                          |  |
| Bend radius (fixed)           | 5 × outer Ø                                                             |  |
| Bend radius (moving)          | 10 × outer Ø                                                            |  |
| Temperature range (fixed)     | -30+80 °C                                                               |  |
| Temperature range (mobile)    | -30+80 °C                                                               |  |
| Technical Data                |                                                                         |  |
| Operating voltage             | max. 30 V AC/DC                                                         |  |
| Operating current per contact | max. 3 A                                                                |  |
| Locking of ports              | Screw thread M8 $\times$ 1 mm (recommended torque 0.4 Nm) self-securing |  |
| Locking material              | Zinc die casting, matte nickel plated                                   |  |
| Protection                    | IP67 inserted and tightened (EN 60529)                                  |  |