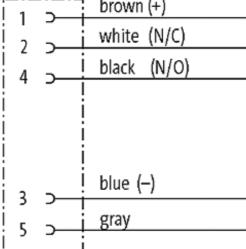

## M8 female 0° with cable

PUR 5x0.25 bk UL 5,0m

M8 Female straight B-coded, 5-pole

Plastic housings with good resistance against chemicals and oils. The resistance to aggressive media should be individually tested for your application. Further details on request. Further cable lengths on request.

## Female

Product may differ from Image

| Form                          |                                                                         |  |
|-------------------------------|-------------------------------------------------------------------------|--|
| Form                          | 08941                                                                   |  |
| Cables                        |                                                                         |  |
| Cable number                  | 695                                                                     |  |
| No./diameter of wires         | $5 \times 0.25 \text{ mm}^2$                                            |  |
| Wire isolation                | PP (br, wh, bl, bk, gr)                                                 |  |
| Jacket Color                  | black                                                                   |  |
| Shore hardness outer jacket   | 90 ± 5A                                                                 |  |
| Material (jacket)             | PUR (UL/CSA)                                                            |  |
| Outer Ø                       | approx. 5.0 mm                                                          |  |
| Bend radius (fixed)           | 5 × outer Ø                                                             |  |
| Bend radius (moving)          | 10 × outer Ø                                                            |  |
| Temperature range (fixed)     | -30+80 °C                                                               |  |
| Temperature range (mobile)    | -30+80 °C                                                               |  |
| Technical Data                |                                                                         |  |
| Operating voltage             | max. 30 V AC/DC                                                         |  |
| Operating current per contact | max. 3 A                                                                |  |
| Locking of ports              | Screw thread M8 $\times$ 1 mm (recommended torque 0.4 Nm) self-securing |  |
| Locking material              | Zinc die casting, matte nickel plated                                   |  |
| Protection                    | IP67 inserted and tightened (EN 60529)                                  |  |