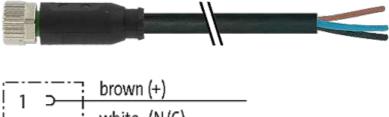

## M8 female 0° with cable

PUR 5x0.25 bk UL 5,0m

M8 Female straight B-coded, 5-pole

Plastic housings with good resistance against chemicals and oils. The resistance to aggressive media should be individually tested for your application. Further details on request. Further cable lengths on request.