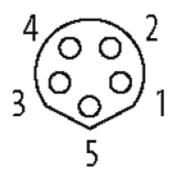

## M8 female 0° with cable

PUR 5x0.25 bk UL 10m

M8 Female straight B-coded, 5-pole

Plastic housings with good resistance against chemicals and oils. The resistance to aggressive media should be individually tested for your application. Further details on request. Further cable lengths on request.

## Female

Product may differ from Image

| Form                          |                                                                  |  |
|-------------------------------|------------------------------------------------------------------|--|
| Form                          | 08941                                                            |  |
| Cables                        |                                                                  |  |
| Cable number                  | 695                                                              |  |
| No./diameter of wires         | 5 × 0.25 mm <sup>2</sup>                                         |  |
| Wire isolation                | PP (br, wh, bl, bk, gr)                                          |  |
| Jacket Color                  | black                                                            |  |
| Shore hardness outer jacket   | 90 ± 5A                                                          |  |
| Material (jacket)             | PUR (UL/CSA)                                                     |  |
| Outer Ø                       | approx. 5.0 mm                                                   |  |
| Bend radius (fixed)           | 5 × outer Ø                                                      |  |
| Bend radius (moving)          | 10 × outer Ø                                                     |  |
| Temperature range (fixed)     | -30+80 °C                                                        |  |
| Temperature range (mobile)    | -30+80 °C                                                        |  |
| Technical Data                |                                                                  |  |
| Operating voltage             | max. 30 V AC/DC                                                  |  |
| Operating current per contact | max. 3 A                                                         |  |
| Locking of ports              | Screw thread M8 × 1 mm (recommended torque 0.4 Nm) self-securing |  |
| Locking material              | Zinc die casting, matte nickel plated                            |  |
| Protection                    | IP67 inserted and tightened (EN 60529)                           |  |