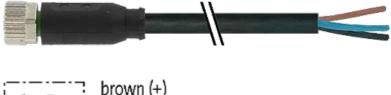

## M8 female 0° with cable

PUR 5x0.25 bk UL 10m

M8 Female straight B-coded, 5-pole

Plastic housings with good resistance against chemicals and oils. The resistance to aggressive media should be individually tested for your application. Further details on request. Further cable lengths on request.

## Illustration

stay connected