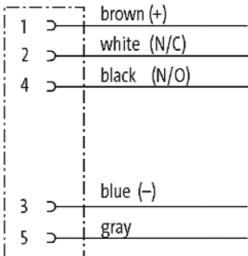

## M8 female 0° with cable

PUR 5x0.25 bk UL 10m

M8 Female straight B-coded, 5-pole

Plastic housings with good resistance against chemicals and oils. The resistance to aggressive media should be individually tested for your application. Further details on request. Further cable lengths on request.

## Female

Product may differ from Image

| Form                          |                                                                  |  |
|-------------------------------|------------------------------------------------------------------|--|
| Form                          | 08941                                                            |  |
| Cables                        |                                                                  |  |
| Cable number                  | 695                                                              |  |
| No./diameter of wires         | 5 × 0.25 mm <sup>2</sup>                                         |  |
| Wire isolation                | PP (br, wh, bl, bk, gr)                                          |  |
| Jacket Color                  | black                                                            |  |
| Shore hardness outer jacket   | 90 ± 5A                                                          |  |
| Material (jacket)             | PUR (UL/CSA)                                                     |  |
| Outer Ø                       | approx. 5.0 mm                                                   |  |
| Bend radius (fixed)           | 5 × outer Ø                                                      |  |
| Bend radius (moving)          | 10 × outer Ø                                                     |  |
| Temperature range (fixed)     | -30+80 °C                                                        |  |
| Temperature range (mobile)    | -30+80 °C                                                        |  |
| Technical Data                |                                                                  |  |
| Operating voltage             | max. 30 V AC/DC                                                  |  |
| Operating current per contact | max. 3 A                                                         |  |
| Locking of ports              | Screw thread M8 × 1 mm (recommended torque 0.4 Nm) self-securing |  |
| Locking material              | Zinc die casting, matte nickel plated                            |  |
| Protection                    | IP67 inserted and tightened (EN 60529)                           |  |