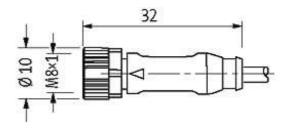

## M8 female 0° with cable

PUR 5x0.25 bk UL 10m

M8 Female straight B-coded, 5-pole

Plastic housings with good resistance against chemicals and oils. The resistance to aggressive media should be individually tested for your application. Further details on request. Further cable lengths on request.

## Female

Product may differ from Image

| Form                          |                                                                  |  |
|-------------------------------|------------------------------------------------------------------|--|
| Form                          | 08941                                                            |  |
| Cables                        |                                                                  |  |
| Cable number                  | 695                                                              |  |
| No./diameter of wires         | 5 × 0.25 mm <sup>2</sup>                                         |  |
| Wire isolation                | PP (br, wh, bl, bk, gr)                                          |  |
| Jacket Color                  | black                                                            |  |
| Shore hardness outer jacket   | 90 ± 5A                                                          |  |
| Material (jacket)             | PUR (UL/CSA)                                                     |  |
| Outer Ø                       | approx. 5.0 mm                                                   |  |
| Bend radius (fixed)           | 5 × outer Ø                                                      |  |
| Bend radius (moving)          | 10 × outer Ø                                                     |  |
| Temperature range (fixed)     | -30+80 °C                                                        |  |
| Temperature range (mobile)    | -30+80 °C                                                        |  |
| Technical Data                |                                                                  |  |
| Operating voltage             | max. 30 V AC/DC                                                  |  |
| Operating current per contact | max. 3 A                                                         |  |
| Locking of ports              | Screw thread M8 × 1 mm (recommended torque 0.4 Nm) self-securing |  |
| Locking material              | Zinc die casting, matte nickel plated                            |  |
| Protection                    | IP67 inserted and tightened (EN 60529)                           |  |