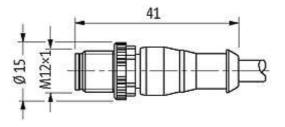

## M12 male 0° with cable

PVC 3x0.34 ye UL/CSA 0,4m

M12 Male straight 3-pole

Art.-No. 7005 - M12 Lite - (plastic hexagonal screw) on request

Plastic housings with good resistance against chemicals and oils. The resistance to aggressive media should be individually tested for your application. Further details on request. Further cable lengths on request.

|                                    | stay connecte                                                            |
|------------------------------------|--------------------------------------------------------------------------|
| Temperature range (fixed)          | -30+80 °C                                                                |
| Temperature range (mobile)         | -5+80 °C                                                                 |
| General data                       |                                                                          |
| Temperature range                  | -25+85 °C, depending on cable quality                                    |
| Technical Data                     |                                                                          |
| Operating voltage                  | max. 250 V AC/DC                                                         |
| Operating voltage (only UL listed) | max. 30 V AC/DC                                                          |
| Operating current per contact      | max. 4 A                                                                 |
| Coding                             | M12, A-coded                                                             |
| Locking of ports                   | Screw thread M12 $\times$ 1 mm (recommended torque 0.6 Nm) self-securing |
| Compression gland                  | M12 (SW13)                                                               |
| Protection                         | IP66K, IP67 inserted and tightened (EN 60529)                            |
| Locking material                   | Zinc die casting, matte nickel plated                                    |
| Material                           | PUR                                                                      |
| Commercial data                    |                                                                          |
| country of origin                  | DE                                                                       |
| customs tariff number              | 85444290                                                                 |
| minimum order quantity             | 1                                                                        |
|                                    |                                                                          |