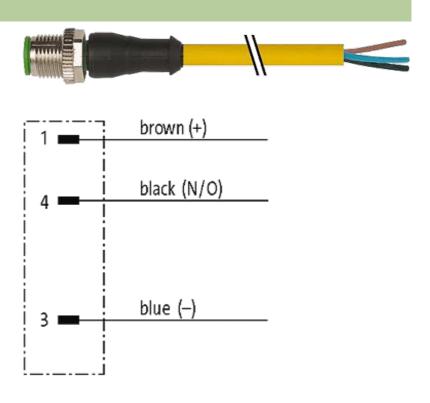

## M12 male 0° with cable

PVC 3x0.34 ye UL/CSA 0,4m

M12 Male straight 3-pole

Art.-No. 7005 - M12 Lite - (plastic hexagonal screw) on request

Plastic housings with good resistance against chemicals and oils. The resistance to aggressive media should be individually tested for your application. Further details on request. Further cable lengths on request.

## **Approvals**

\* only for products with UL/CSA approvaled cable

| Form                        |                                |
|-----------------------------|--------------------------------|
| Form                        | 12001                          |
| Cables                      |                                |
| Cable number                | 013                            |
| No./diameter of wires       | $3 \times 0.34 \text{ mm}^2$   |
| Wire isolation              | PVC (br, bl, bk)               |
| Jacket Color                | yellow                         |
| Shore hardness outer jacket | 85 ± 5A                        |
| Material (jacket)           | PVC (UL/CSA)                   |
| Material (wire)             | Cu (blanc), Class 5 (IEC60228) |
| Outer Ø                     | approx. 4.6 mm                 |
| Bend radius (fixed)         | 5 × outer Ø                    |
| Bend radius (moving)        | 10 × outer Ø                   |