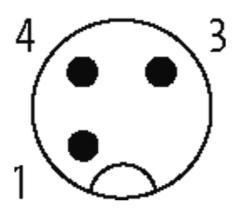

## M12 male 0° with cable

PVC 3x0.34 ye UL/CSA 0,4m

M12 Male straight 3-pole

Art.-No. 7005 - M12 Lite - (plastic hexagonal screw) on request

Plastic housings with good resistance against chemicals and oils. The resistance to aggressive media should be individually tested for your application. Further details on request. Further cable lengths on request.

|                                    | stay connecte                                                            |
|------------------------------------|--------------------------------------------------------------------------|
| Temperature range (fixed)          | -30+80 °C                                                                |
| Temperature range (mobile)         | -5+80 °C                                                                 |
| General data                       |                                                                          |
| Temperature range                  | -25+85 °C, depending on cable quality                                    |
| Technical Data                     |                                                                          |
| Operating voltage                  | max. 250 V AC/DC                                                         |
| Operating voltage (only UL listed) | max. 30 V AC/DC                                                          |
| Operating current per contact      | max. 4 A                                                                 |
| Coding                             | M12, A-coded                                                             |
| Locking of ports                   | Screw thread M12 $\times$ 1 mm (recommended torque 0.6 Nm) self-securing |
| Compression gland                  | M12 (SW13)                                                               |
| Protection                         | IP66K, IP67 inserted and tightened (EN 60529)                            |
| Locking material                   | Zinc die casting, matte nickel plated                                    |
| Material                           | PUR                                                                      |
| Commercial data                    |                                                                          |
| country of origin                  | DE                                                                       |
| customs tariff number              | 85444290                                                                 |
| minimum order quantity             | 1                                                                        |
|                                    |                                                                          |