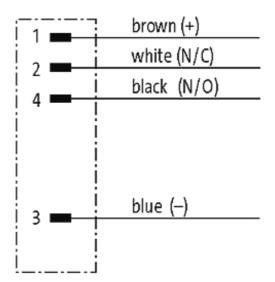

Murrelektronik GmbH | Falkenstraße 3,71570 Oppenweiler | Fon +49 (71 91) 47-0, Fax +49 (71 91) 47-491000 | shop@murrelektronik.com | shop.murrelektronik.com

stay connected

Product may differ from Image

| Approvals                                                                                                                                                                                                                                                                                                                                                                                                                                                                                                                                                                                                                                                                                                                                                                                                                                                                                                                                                                                                                                                                                                                                                                                                                                                                                                                                                                                                                                                                                                                                                                                                                                                                                                                                                                                                                                                                                                                                                                                                                                                                                                                      |                          |  |
|--------------------------------------------------------------------------------------------------------------------------------------------------------------------------------------------------------------------------------------------------------------------------------------------------------------------------------------------------------------------------------------------------------------------------------------------------------------------------------------------------------------------------------------------------------------------------------------------------------------------------------------------------------------------------------------------------------------------------------------------------------------------------------------------------------------------------------------------------------------------------------------------------------------------------------------------------------------------------------------------------------------------------------------------------------------------------------------------------------------------------------------------------------------------------------------------------------------------------------------------------------------------------------------------------------------------------------------------------------------------------------------------------------------------------------------------------------------------------------------------------------------------------------------------------------------------------------------------------------------------------------------------------------------------------------------------------------------------------------------------------------------------------------------------------------------------------------------------------------------------------------------------------------------------------------------------------------------------------------------------------------------------------------------------------------------------------------------------------------------------------------|--------------------------|--|
| c Benne state stat | cup us<br>Listed         |  |
| * only for products with UL/C                                                                                                                                                                                                                                                                                                                                                                                                                                                                                                                                                                                                                                                                                                                                                                                                                                                                                                                                                                                                                                                                                                                                                                                                                                                                                                                                                                                                                                                                                                                                                                                                                                                                                                                                                                                                                                                                                                                                                                                                                                                                                                  | SA approvaled cable      |  |
| Form                                                                                                                                                                                                                                                                                                                                                                                                                                                                                                                                                                                                                                                                                                                                                                                                                                                                                                                                                                                                                                                                                                                                                                                                                                                                                                                                                                                                                                                                                                                                                                                                                                                                                                                                                                                                                                                                                                                                                                                                                                                                                                                           |                          |  |
| Form                                                                                                                                                                                                                                                                                                                                                                                                                                                                                                                                                                                                                                                                                                                                                                                                                                                                                                                                                                                                                                                                                                                                                                                                                                                                                                                                                                                                                                                                                                                                                                                                                                                                                                                                                                                                                                                                                                                                                                                                                                                                                                                           | 12021                    |  |
| Cables                                                                                                                                                                                                                                                                                                                                                                                                                                                                                                                                                                                                                                                                                                                                                                                                                                                                                                                                                                                                                                                                                                                                                                                                                                                                                                                                                                                                                                                                                                                                                                                                                                                                                                                                                                                                                                                                                                                                                                                                                                                                                                                         |                          |  |
| Cable number                                                                                                                                                                                                                                                                                                                                                                                                                                                                                                                                                                                                                                                                                                                                                                                                                                                                                                                                                                                                                                                                                                                                                                                                                                                                                                                                                                                                                                                                                                                                                                                                                                                                                                                                                                                                                                                                                                                                                                                                                                                                                                                   | 214                      |  |
| No./diameter of wires                                                                                                                                                                                                                                                                                                                                                                                                                                                                                                                                                                                                                                                                                                                                                                                                                                                                                                                                                                                                                                                                                                                                                                                                                                                                                                                                                                                                                                                                                                                                                                                                                                                                                                                                                                                                                                                                                                                                                                                                                                                                                                          | 4 × 0.34 mm <sup>2</sup> |  |
| Wire isolation                                                                                                                                                                                                                                                                                                                                                                                                                                                                                                                                                                                                                                                                                                                                                                                                                                                                                                                                                                                                                                                                                                                                                                                                                                                                                                                                                                                                                                                                                                                                                                                                                                                                                                                                                                                                                                                                                                                                                                                                                                                                                                                 | PVC (br, wh, bl, bk)     |  |
| Jacket Color                                                                                                                                                                                                                                                                                                                                                                                                                                                                                                                                                                                                                                                                                                                                                                                                                                                                                                                                                                                                                                                                                                                                                                                                                                                                                                                                                                                                                                                                                                                                                                                                                                                                                                                                                                                                                                                                                                                                                                                                                                                                                                                   | gray                     |  |
| Shore hardness outer jacket                                                                                                                                                                                                                                                                                                                                                                                                                                                                                                                                                                                                                                                                                                                                                                                                                                                                                                                                                                                                                                                                                                                                                                                                                                                                                                                                                                                                                                                                                                                                                                                                                                                                                                                                                                                                                                                                                                                                                                                                                                                                                                    | 85 ± 5A                  |  |
| Material (jacket)                                                                                                                                                                                                                                                                                                                                                                                                                                                                                                                                                                                                                                                                                                                                                                                                                                                                                                                                                                                                                                                                                                                                                                                                                                                                                                                                                                                                                                                                                                                                                                                                                                                                                                                                                                                                                                                                                                                                                                                                                                                                                                              | PVC (UL/CSA)             |  |
| Outer Ø                                                                                                                                                                                                                                                                                                                                                                                                                                                                                                                                                                                                                                                                                                                                                                                                                                                                                                                                                                                                                                                                                                                                                                                                                                                                                                                                                                                                                                                                                                                                                                                                                                                                                                                                                                                                                                                                                                                                                                                                                                                                                                                        | approx. 5.0 mm           |  |
| Bend radius (fixed)                                                                                                                                                                                                                                                                                                                                                                                                                                                                                                                                                                                                                                                                                                                                                                                                                                                                                                                                                                                                                                                                                                                                                                                                                                                                                                                                                                                                                                                                                                                                                                                                                                                                                                                                                                                                                                                                                                                                                                                                                                                                                                            | 5 × outer Ø              |  |
| Bend radius (moving)                                                                                                                                                                                                                                                                                                                                                                                                                                                                                                                                                                                                                                                                                                                                                                                                                                                                                                                                                                                                                                                                                                                                                                                                                                                                                                                                                                                                                                                                                                                                                                                                                                                                                                                                                                                                                                                                                                                                                                                                                                                                                                           | 10 × outer Ø             |  |
| Temperature range (fixed)                                                                                                                                                                                                                                                                                                                                                                                                                                                                                                                                                                                                                                                                                                                                                                                                                                                                                                                                                                                                                                                                                                                                                                                                                                                                                                                                                                                                                                                                                                                                                                                                                                                                                                                                                                                                                                                                                                                                                                                                                                                                                                      | -30+80 °C                |  |