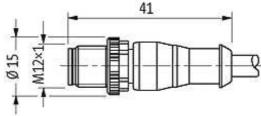

## M12 male 0° with cable

PVC 4x0.34 gy UL/CSA 4m

M12 Male straight 4-pole Art.-No. 7005 - M12 Lite - (plastic hexagonal screw) on request

Plastic housings with good resistance against chemicals and oils. The resistance to aggressive media should be individually tested for your application. Further details on request. Further cable lengths on request.

stay connected

| Temperature range (mobile)         | -5+80 °C                                                              |  |
|------------------------------------|-----------------------------------------------------------------------|--|
| General data                       |                                                                       |  |
| Temperature range                  | -25+85 °C, depending on cable quality                                 |  |
| Technical Data                     |                                                                       |  |
| Operating voltage                  | max. 250 V AC/DC                                                      |  |
| Operating voltage (only UL listed) | max. 30 V AC/DC                                                       |  |
| Operating current per contact      | max. 4 A                                                              |  |
| Coding                             | M12, A-coded                                                          |  |
| Locking of ports                   | Screw thread M12 × 1 mm (recommended torque 0.6 Nm) self-<br>securing |  |
| Compression gland                  | M12 (SW13)                                                            |  |
| Protection                         | IP66K, IP67 inserted and tightened (EN 60529)                         |  |
| Locking material                   | Zinc die casting, matte nickel plated                                 |  |
| Material                           | PUR                                                                   |  |
| Commercial data                    |                                                                       |  |
| country of origin                  | DE                                                                    |  |
| customs tariff number              | 85444290                                                              |  |
| minimum order quantity             | 1                                                                     |  |