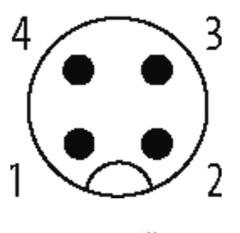

stay connected

| Temperature range (mobile)         | -5+80 °C                                                              |  |
|------------------------------------|-----------------------------------------------------------------------|--|
| General data                       |                                                                       |  |
| Temperature range                  | -25+85 °C, depending on cable quality                                 |  |
| Technical Data                     |                                                                       |  |
| Operating voltage                  | max. 250 V AC/DC                                                      |  |
| Operating voltage (only UL listed) | max. 30 V AC/DC                                                       |  |
| Operating current per contact      | max. 4 A                                                              |  |
| Coding                             | M12, A-coded                                                          |  |
| Locking of ports                   | Screw thread M12 × 1 mm (recommended torque 0.6 Nm) self-<br>securing |  |
| Compression gland                  | M12 (SW13)                                                            |  |
| Protection                         | IP66K, IP67 inserted and tightened (EN 60529)                         |  |
| Locking material                   | Zinc die casting, matte nickel plated                                 |  |
| Material                           | PUR                                                                   |  |
| Commercial data                    |                                                                       |  |
| country of origin                  | DE                                                                    |  |
| customs tariff number              | 85444290                                                              |  |
| minimum order quantity             | 1                                                                     |  |