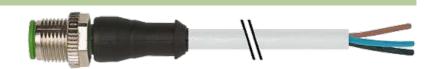

## M12 male 0° with cable

PVC 4x0.34 gy UL/CSA 4m

M12 Male straight 4-pole Art.-No. 7005 - M12 Lite - (plastic hexagonal screw) on request

Plastic housings with good resistance against chemicals and oils. The resistance to aggressive media should be individually tested for your application. Further details on request. Further cable lengths on request.