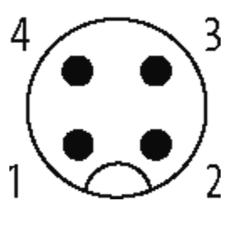

stay connected

| Temperature range (mobile)         | -5+80 °C                                                                 |  |
|------------------------------------|--------------------------------------------------------------------------|--|
| General data                       |                                                                          |  |
| Temperature range                  | -25+85 °C, depending on cable quality                                    |  |
| Technical Data                     |                                                                          |  |
| Operating voltage                  | max. 250 V AC/DC                                                         |  |
| Operating voltage (only UL listed) | max. 30 V AC/DC                                                          |  |
| Operating current per contact      | max. 4 A                                                                 |  |
| Coding                             | M12, A-coded                                                             |  |
| Locking of ports                   | Screw thread M12 $\times$ 1 mm (recommended torque 0.6 Nm) self-securing |  |
| Compression gland                  | M12 (SW13)                                                               |  |
| Protection                         | IP66K, IP67 inserted and tightened (EN 60529)                            |  |
| Locking material                   | Zinc die casting, matte nickel plated                                    |  |
| Material                           | PUR                                                                      |  |
| Commercial data                    |                                                                          |  |
| country of origin                  | DE                                                                       |  |
| customs tariff number              | 85444290                                                                 |  |
| minimum order quantity             | 1                                                                        |  |