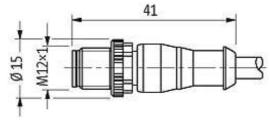

## M12 male 0° with cable

PVC 4x0.34 gy UL/CSA 7,5m

M12 Male straight 4-pole Art.-No. 7005 - M12 Lite - (plastic hexagonal screw) on request

Plastic housings with good resistance against chemicals and oils. The resistance to aggressive media should be individually tested for your application. Further details on request. Further cable lengths on request.

stay connected

| Temperature range (mobile)         | -5+80 °C                                                                 |  |
|------------------------------------|--------------------------------------------------------------------------|--|
| General data                       |                                                                          |  |
| Temperature range                  | -25+85 °C, depending on cable quality                                    |  |
| Technical Data                     |                                                                          |  |
| Operating voltage                  | max. 250 V AC/DC                                                         |  |
| Operating voltage (only UL listed) | max. 30 V AC/DC                                                          |  |
| Operating current per contact      | max. 4 A                                                                 |  |
| Coding                             | M12, A-coded                                                             |  |
| Locking of ports                   | Screw thread M12 $\times$ 1 mm (recommended torque 0.6 Nm) self-securing |  |
| Compression gland                  | M12 (SW13)                                                               |  |
| Protection                         | IP66K, IP67 inserted and tightened (EN 60529)                            |  |
| Locking material                   | Zinc die casting, matte nickel plated                                    |  |
| Material                           | PUR                                                                      |  |
| Commercial data                    |                                                                          |  |
| country of origin                  | DE                                                                       |  |
| customs tariff number              | 85444290                                                                 |  |
| minimum order quantity             | 1                                                                        |  |