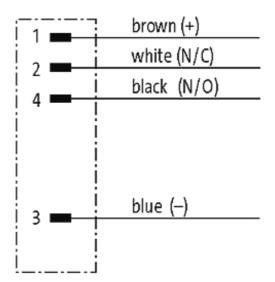

stay connected

| Temperature range (mobile)         | -5+80 °C                                                                 |  |
|------------------------------------|--------------------------------------------------------------------------|--|
| General data                       |                                                                          |  |
| Temperature range                  | -25+85 °C, depending on cable quality                                    |  |
| Technical Data                     |                                                                          |  |
| Operating voltage                  | max. 250 V AC/DC                                                         |  |
| Operating voltage (only UL listed) | max. 30 V AC/DC                                                          |  |
| Operating current per contact      | max. 4 A                                                                 |  |
| Coding                             | M12, A-coded                                                             |  |
| Locking of ports                   | Screw thread M12 $\times$ 1 mm (recommended torque 0.6 Nm) self-securing |  |
| Compression gland                  | M12 (SW13)                                                               |  |
| Protection                         | IP66K, IP67 inserted and tightened (EN 60529)                            |  |
| Locking material                   | Zinc die casting, matte nickel plated                                    |  |
| Material                           | PUR                                                                      |  |
| Commercial data                    |                                                                          |  |
| country of origin                  | DE                                                                       |  |
| customs tariff number              | 85444290                                                                 |  |
| minimum order quantity             | 1                                                                        |  |