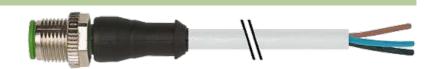

## M12 male 0° with cable

PVC 4x0.34 gy UL/CSA 7,5m

M12 Male straight 4-pole Art.-No. 7005 - M12 Lite - (plastic hexagonal screw) on request

Plastic housings with good resistance against chemicals and oils. The resistance to aggressive media should be individually tested for your application. Further details on request. Further cable lengths on request.

Murrelektronik GmbH | Falkenstraße 3,71570 Oppenweiler | Fon +49 (71 91) 47-0, Fax +49 (71 91) 47-491000 | shop@murrelektronik.com | shop.murrelektronik.com

stay connected

Product may differ from Image

| Approvals                                                                                                                                                                                                                                                                                                                                                                                                                                                                                                                                                                                                                                                                                                                                                                                                                                                                                                                                                                                                                                                                                                                                                                                                                                                                                                                                                                                                                                                                                                                                                                                                                                                                                                                                                                                                                                                                                                                                                                                                                                                                                                                      |                          |
|--------------------------------------------------------------------------------------------------------------------------------------------------------------------------------------------------------------------------------------------------------------------------------------------------------------------------------------------------------------------------------------------------------------------------------------------------------------------------------------------------------------------------------------------------------------------------------------------------------------------------------------------------------------------------------------------------------------------------------------------------------------------------------------------------------------------------------------------------------------------------------------------------------------------------------------------------------------------------------------------------------------------------------------------------------------------------------------------------------------------------------------------------------------------------------------------------------------------------------------------------------------------------------------------------------------------------------------------------------------------------------------------------------------------------------------------------------------------------------------------------------------------------------------------------------------------------------------------------------------------------------------------------------------------------------------------------------------------------------------------------------------------------------------------------------------------------------------------------------------------------------------------------------------------------------------------------------------------------------------------------------------------------------------------------------------------------------------------------------------------------------|--------------------------|
| c Benne state stat | cup us<br>Listed         |
| * only for products with UL/C                                                                                                                                                                                                                                                                                                                                                                                                                                                                                                                                                                                                                                                                                                                                                                                                                                                                                                                                                                                                                                                                                                                                                                                                                                                                                                                                                                                                                                                                                                                                                                                                                                                                                                                                                                                                                                                                                                                                                                                                                                                                                                  | SA approvaled cable      |
| Form                                                                                                                                                                                                                                                                                                                                                                                                                                                                                                                                                                                                                                                                                                                                                                                                                                                                                                                                                                                                                                                                                                                                                                                                                                                                                                                                                                                                                                                                                                                                                                                                                                                                                                                                                                                                                                                                                                                                                                                                                                                                                                                           |                          |
| Form                                                                                                                                                                                                                                                                                                                                                                                                                                                                                                                                                                                                                                                                                                                                                                                                                                                                                                                                                                                                                                                                                                                                                                                                                                                                                                                                                                                                                                                                                                                                                                                                                                                                                                                                                                                                                                                                                                                                                                                                                                                                                                                           | 12021                    |
| Cables                                                                                                                                                                                                                                                                                                                                                                                                                                                                                                                                                                                                                                                                                                                                                                                                                                                                                                                                                                                                                                                                                                                                                                                                                                                                                                                                                                                                                                                                                                                                                                                                                                                                                                                                                                                                                                                                                                                                                                                                                                                                                                                         |                          |
| Cable number                                                                                                                                                                                                                                                                                                                                                                                                                                                                                                                                                                                                                                                                                                                                                                                                                                                                                                                                                                                                                                                                                                                                                                                                                                                                                                                                                                                                                                                                                                                                                                                                                                                                                                                                                                                                                                                                                                                                                                                                                                                                                                                   | 214                      |
| No./diameter of wires                                                                                                                                                                                                                                                                                                                                                                                                                                                                                                                                                                                                                                                                                                                                                                                                                                                                                                                                                                                                                                                                                                                                                                                                                                                                                                                                                                                                                                                                                                                                                                                                                                                                                                                                                                                                                                                                                                                                                                                                                                                                                                          | 4 × 0.34 mm <sup>2</sup> |
| Wire isolation                                                                                                                                                                                                                                                                                                                                                                                                                                                                                                                                                                                                                                                                                                                                                                                                                                                                                                                                                                                                                                                                                                                                                                                                                                                                                                                                                                                                                                                                                                                                                                                                                                                                                                                                                                                                                                                                                                                                                                                                                                                                                                                 | PVC (br, wh, bl, bk)     |
| Jacket Color                                                                                                                                                                                                                                                                                                                                                                                                                                                                                                                                                                                                                                                                                                                                                                                                                                                                                                                                                                                                                                                                                                                                                                                                                                                                                                                                                                                                                                                                                                                                                                                                                                                                                                                                                                                                                                                                                                                                                                                                                                                                                                                   | gray                     |
| Shore hardness outer jacket                                                                                                                                                                                                                                                                                                                                                                                                                                                                                                                                                                                                                                                                                                                                                                                                                                                                                                                                                                                                                                                                                                                                                                                                                                                                                                                                                                                                                                                                                                                                                                                                                                                                                                                                                                                                                                                                                                                                                                                                                                                                                                    | 85 ± 5A                  |
| Material (jacket)                                                                                                                                                                                                                                                                                                                                                                                                                                                                                                                                                                                                                                                                                                                                                                                                                                                                                                                                                                                                                                                                                                                                                                                                                                                                                                                                                                                                                                                                                                                                                                                                                                                                                                                                                                                                                                                                                                                                                                                                                                                                                                              | PVC (UL/CSA)             |
| Outer Ø                                                                                                                                                                                                                                                                                                                                                                                                                                                                                                                                                                                                                                                                                                                                                                                                                                                                                                                                                                                                                                                                                                                                                                                                                                                                                                                                                                                                                                                                                                                                                                                                                                                                                                                                                                                                                                                                                                                                                                                                                                                                                                                        | approx. 5.0 mm           |
| Bend radius (fixed)                                                                                                                                                                                                                                                                                                                                                                                                                                                                                                                                                                                                                                                                                                                                                                                                                                                                                                                                                                                                                                                                                                                                                                                                                                                                                                                                                                                                                                                                                                                                                                                                                                                                                                                                                                                                                                                                                                                                                                                                                                                                                                            | 5 × outer Ø              |
| Bend radius (moving)                                                                                                                                                                                                                                                                                                                                                                                                                                                                                                                                                                                                                                                                                                                                                                                                                                                                                                                                                                                                                                                                                                                                                                                                                                                                                                                                                                                                                                                                                                                                                                                                                                                                                                                                                                                                                                                                                                                                                                                                                                                                                                           | 10 × outer Ø             |
| Temperature range (fixed)                                                                                                                                                                                                                                                                                                                                                                                                                                                                                                                                                                                                                                                                                                                                                                                                                                                                                                                                                                                                                                                                                                                                                                                                                                                                                                                                                                                                                                                                                                                                                                                                                                                                                                                                                                                                                                                                                                                                                                                                                                                                                                      | -30+80 °C                |