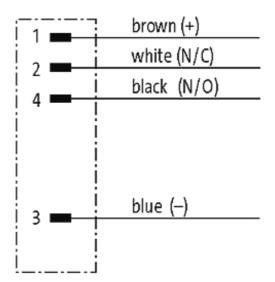

## M12 male 0° with cable

PUR 4x0.34 gy UL/CSA 1m

M12 Male straight 4-pole Art.-No. 7005 - M12 Lite - (plastic hexagonal screw) on request

Plastic housings with good resistance against chemicals and oils. The resistance to aggressive media should be individually tested for your application. Further details on request. Further cable lengths on request.

Murrelektronik GmbH | Falkenstraße 3,71570 Oppenweiler | Fon +49 (71 91) 47-0, Fax +49 (71 91) 47-491000 | shop@murrelektronik.com | shop.murrelektronik.com

stay connected

Product may differ from Image

| Approvals                                                                                                                                                                                                                                                                                                                                                                                                                                                                                                                                                                                                                                                                                                                                                                                                                                                                                                                                                                                                                                                                                                                                                                                                                                                                                                                                                                                                                                                                                                                                                                                                                                                                                                                                                                                                                                                                                                                                                                                                                                                                                                                      |                          |
|--------------------------------------------------------------------------------------------------------------------------------------------------------------------------------------------------------------------------------------------------------------------------------------------------------------------------------------------------------------------------------------------------------------------------------------------------------------------------------------------------------------------------------------------------------------------------------------------------------------------------------------------------------------------------------------------------------------------------------------------------------------------------------------------------------------------------------------------------------------------------------------------------------------------------------------------------------------------------------------------------------------------------------------------------------------------------------------------------------------------------------------------------------------------------------------------------------------------------------------------------------------------------------------------------------------------------------------------------------------------------------------------------------------------------------------------------------------------------------------------------------------------------------------------------------------------------------------------------------------------------------------------------------------------------------------------------------------------------------------------------------------------------------------------------------------------------------------------------------------------------------------------------------------------------------------------------------------------------------------------------------------------------------------------------------------------------------------------------------------------------------|--------------------------|
| c Benne state stat | cup us<br>Listed         |
| * only for products with UL/C                                                                                                                                                                                                                                                                                                                                                                                                                                                                                                                                                                                                                                                                                                                                                                                                                                                                                                                                                                                                                                                                                                                                                                                                                                                                                                                                                                                                                                                                                                                                                                                                                                                                                                                                                                                                                                                                                                                                                                                                                                                                                                  | SA approvaled cable      |
| Form                                                                                                                                                                                                                                                                                                                                                                                                                                                                                                                                                                                                                                                                                                                                                                                                                                                                                                                                                                                                                                                                                                                                                                                                                                                                                                                                                                                                                                                                                                                                                                                                                                                                                                                                                                                                                                                                                                                                                                                                                                                                                                                           |                          |
| Form                                                                                                                                                                                                                                                                                                                                                                                                                                                                                                                                                                                                                                                                                                                                                                                                                                                                                                                                                                                                                                                                                                                                                                                                                                                                                                                                                                                                                                                                                                                                                                                                                                                                                                                                                                                                                                                                                                                                                                                                                                                                                                                           | 12021                    |
| Cables                                                                                                                                                                                                                                                                                                                                                                                                                                                                                                                                                                                                                                                                                                                                                                                                                                                                                                                                                                                                                                                                                                                                                                                                                                                                                                                                                                                                                                                                                                                                                                                                                                                                                                                                                                                                                                                                                                                                                                                                                                                                                                                         |                          |
| Cable number                                                                                                                                                                                                                                                                                                                                                                                                                                                                                                                                                                                                                                                                                                                                                                                                                                                                                                                                                                                                                                                                                                                                                                                                                                                                                                                                                                                                                                                                                                                                                                                                                                                                                                                                                                                                                                                                                                                                                                                                                                                                                                                   | 224                      |
| No./diameter of wires                                                                                                                                                                                                                                                                                                                                                                                                                                                                                                                                                                                                                                                                                                                                                                                                                                                                                                                                                                                                                                                                                                                                                                                                                                                                                                                                                                                                                                                                                                                                                                                                                                                                                                                                                                                                                                                                                                                                                                                                                                                                                                          | 4 × 0.34 mm <sup>2</sup> |
| Wire isolation                                                                                                                                                                                                                                                                                                                                                                                                                                                                                                                                                                                                                                                                                                                                                                                                                                                                                                                                                                                                                                                                                                                                                                                                                                                                                                                                                                                                                                                                                                                                                                                                                                                                                                                                                                                                                                                                                                                                                                                                                                                                                                                 | PVC (br, wh, bl, bk)     |
| C-track properties                                                                                                                                                                                                                                                                                                                                                                                                                                                                                                                                                                                                                                                                                                                                                                                                                                                                                                                                                                                                                                                                                                                                                                                                                                                                                                                                                                                                                                                                                                                                                                                                                                                                                                                                                                                                                                                                                                                                                                                                                                                                                                             | 2 Mio.                   |
| Jacket Color                                                                                                                                                                                                                                                                                                                                                                                                                                                                                                                                                                                                                                                                                                                                                                                                                                                                                                                                                                                                                                                                                                                                                                                                                                                                                                                                                                                                                                                                                                                                                                                                                                                                                                                                                                                                                                                                                                                                                                                                                                                                                                                   | gray                     |
| Shore hardness outer jacket                                                                                                                                                                                                                                                                                                                                                                                                                                                                                                                                                                                                                                                                                                                                                                                                                                                                                                                                                                                                                                                                                                                                                                                                                                                                                                                                                                                                                                                                                                                                                                                                                                                                                                                                                                                                                                                                                                                                                                                                                                                                                                    | 85 ± 5A                  |
| Material (jacket)                                                                                                                                                                                                                                                                                                                                                                                                                                                                                                                                                                                                                                                                                                                                                                                                                                                                                                                                                                                                                                                                                                                                                                                                                                                                                                                                                                                                                                                                                                                                                                                                                                                                                                                                                                                                                                                                                                                                                                                                                                                                                                              | PUR/PVC (UL/CSA          |
| Outer Ø                                                                                                                                                                                                                                                                                                                                                                                                                                                                                                                                                                                                                                                                                                                                                                                                                                                                                                                                                                                                                                                                                                                                                                                                                                                                                                                                                                                                                                                                                                                                                                                                                                                                                                                                                                                                                                                                                                                                                                                                                                                                                                                        | approx. 5.2 mm           |
| Bend radius (fixed)                                                                                                                                                                                                                                                                                                                                                                                                                                                                                                                                                                                                                                                                                                                                                                                                                                                                                                                                                                                                                                                                                                                                                                                                                                                                                                                                                                                                                                                                                                                                                                                                                                                                                                                                                                                                                                                                                                                                                                                                                                                                                                            | 10 × outer Ø             |
| Bend radius (moving)                                                                                                                                                                                                                                                                                                                                                                                                                                                                                                                                                                                                                                                                                                                                                                                                                                                                                                                                                                                                                                                                                                                                                                                                                                                                                                                                                                                                                                                                                                                                                                                                                                                                                                                                                                                                                                                                                                                                                                                                                                                                                                           | 15 × outer Ø             |