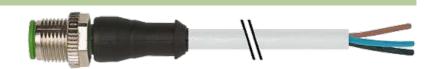

## M12 male 0° with cable

PUR 4x0.34 gy UL/CSA 1m

M12 Male straight 4-pole Art.-No. 7005 - M12 Lite - (plastic hexagonal screw) on request

Plastic housings with good resistance against chemicals and oils. The resistance to aggressive media should be individually tested for your application. Further details on request. Further cable lengths on request.