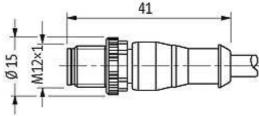

## M12 male 0° with cable

PUR 4x0.34 gy UL/CSA 1m

M12 Male straight 4-pole Art.-No. 7005 - M12 Lite - (plastic hexagonal screw) on request

Plastic housings with good resistance against chemicals and oils. The resistance to aggressive media should be individually tested for your application. Further details on request. Further cable lengths on request.

stay connected

| Temperature range (fixed)          | -30+80 °C                                                             |  |
|------------------------------------|-----------------------------------------------------------------------|--|
| Temperature range (mobile)         | -5+80 °C                                                              |  |
| General data                       |                                                                       |  |
| Temperature range                  | -25+85 °C, depending on cable quality                                 |  |
| Technical Data                     |                                                                       |  |
| Operating voltage                  | max. 250 V AC/DC                                                      |  |
| Operating voltage (only UL listed) | max. 30 V AC/DC                                                       |  |
| Operating current per contact      | max. 4 A                                                              |  |
| Coding                             | M12, A-coded                                                          |  |
| Locking of ports                   | Screw thread M12 × 1 mm (recommended torque 0.6 Nm) self-<br>securing |  |
| Compression gland                  | M12 (SW13)                                                            |  |
| Protection                         | IP66K, IP67 inserted and tightened (EN 60529)                         |  |
| Locking material                   | Zinc die casting, matte nickel plated                                 |  |
| Material                           | PUR                                                                   |  |
| Commercial data                    |                                                                       |  |
| country of origin                  | DE                                                                    |  |
| customs tariff number              | 85444290                                                              |  |
| minimum order quantity             | 1                                                                     |  |