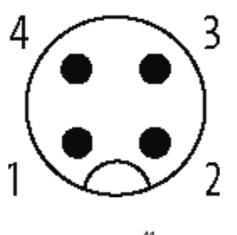

## M12 male 0° with cable

PUR 4x0.34 gy UL/CSA 1m

M12 Male straight 4-pole Art.-No. 7005 - M12 Lite - (plastic hexagonal screw) on request

Plastic housings with good resistance against chemicals and oils. The resistance to aggressive media should be individually tested for your application. Further details on request. Further cable lengths on request.

stay connected

| Temperature range (fixed)          | -30+80 °C                                                             |  |
|------------------------------------|-----------------------------------------------------------------------|--|
| Temperature range (mobile)         | -5+80 °C                                                              |  |
| General data                       |                                                                       |  |
| Temperature range                  | -25+85 °C, depending on cable quality                                 |  |
| Technical Data                     |                                                                       |  |
| Operating voltage                  | max. 250 V AC/DC                                                      |  |
| Operating voltage (only UL listed) | max. 30 V AC/DC                                                       |  |
| Operating current per contact      | max. 4 A                                                              |  |
| Coding                             | M12, A-coded                                                          |  |
| Locking of ports                   | Screw thread M12 × 1 mm (recommended torque 0.6 Nm) self-<br>securing |  |
| Compression gland                  | M12 (SW13)                                                            |  |
| Protection                         | IP66K, IP67 inserted and tightened (EN 60529)                         |  |
| Locking material                   | Zinc die casting, matte nickel plated                                 |  |
| Material                           | PUR                                                                   |  |
| Commercial data                    |                                                                       |  |
| country of origin                  | DE                                                                    |  |
| customs tariff number              | 85444290                                                              |  |
| minimum order quantity             | 1                                                                     |  |