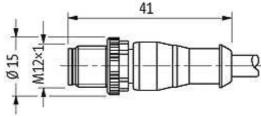

## M12 male 0° with cable

PUR 4x0.34 gy UL/CSA+drag chain 3m

M12 Male straight 4-pole Art.-No. 7005 - M12 Lite - (plastic hexagonal screw) on request

Plastic housings with good resistance against chemicals and oils. The resistance to aggressive media should be individually tested for your application. Further details on request. Further cable lengths on request.

stay connected

|                                    | stay connected                                                        |  |
|------------------------------------|-----------------------------------------------------------------------|--|
| Bend radius (moving)               | 10 × outer Ø                                                          |  |
| Temperature range (fixed)          | -40+80 °C                                                             |  |
| Temperature range (mobile)         | -25+80 °C                                                             |  |
| General data                       |                                                                       |  |
| Temperature range                  | -25+85 °C, depending on cable quality                                 |  |
| Technical Data                     |                                                                       |  |
| Operating voltage                  | max. 250 V AC/DC                                                      |  |
| Operating voltage (only UL listed) | max. 30 V AC/DC                                                       |  |
| Operating current per contact      | max. 4 A                                                              |  |
| Coding                             | M12, A-coded                                                          |  |
| Locking of ports                   | Screw thread M12 × 1 mm (recommended torque 0.6 Nm) self-<br>securing |  |
| Compression gland                  | M12 (SW13)                                                            |  |
| Protection                         | IP66K, IP67 inserted and tightened (EN 60529)                         |  |
| Locking material                   | Zinc die casting, matte nickel plated                                 |  |
| Material                           | PUR                                                                   |  |
| Commercial data                    |                                                                       |  |
| country of origin                  | DE                                                                    |  |
| customs tariff number              | 85444290                                                              |  |
| minimum order quantity             | 1                                                                     |  |
|                                    |                                                                       |  |