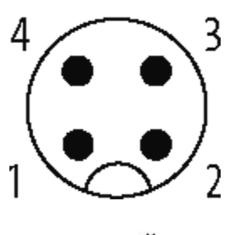

stay connected

|                                    | stay connected                                                        |  |
|------------------------------------|-----------------------------------------------------------------------|--|
| Bend radius (moving)               | 10 × outer Ø                                                          |  |
| Temperature range (fixed)          | -40+80 °C                                                             |  |
| Temperature range (mobile)         | -25+80 °C                                                             |  |
| General data                       |                                                                       |  |
| Temperature range                  | -25+85 °C, depending on cable quality                                 |  |
| Technical Data                     |                                                                       |  |
| Operating voltage                  | max. 250 V AC/DC                                                      |  |
| Operating voltage (only UL listed) | max. 30 V AC/DC                                                       |  |
| Operating current per contact      | max. 4 A                                                              |  |
| Coding                             | M12, A-coded                                                          |  |
| Locking of ports                   | Screw thread M12 × 1 mm (recommended torque 0.6 Nm) self-<br>securing |  |
| Compression gland                  | M12 (SW13)                                                            |  |
| Protection                         | IP66K, IP67 inserted and tightened (EN 60529)                         |  |
| Locking material                   | Zinc die casting, matte nickel plated                                 |  |
| Material                           | PUR                                                                   |  |
| Commercial data                    |                                                                       |  |
| country of origin                  | DE                                                                    |  |
| customs tariff number              | 85444290                                                              |  |
| minimum order quantity             | 1                                                                     |  |
|                                    |                                                                       |  |