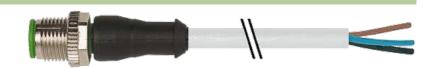

## M12 male 0° with cable

PUR 4x0.34 gy UL/CSA+drag chain 3m

M12 Male straight 4-pole Art.-No. 7005 - M12 Lite - (plastic hexagonal screw) on request

Plastic housings with good resistance against chemicals and oils. The resistance to aggressive media should be individually tested for your application. Further details on request. Further cable lengths on request.