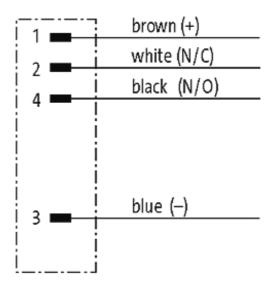

## M12 male 0° with cable

PUR 4x0.34 gy UL/CSA+drag chain 3m

M12 Male straight 4-pole Art.-No. 7005 - M12 Lite - (plastic hexagonal screw) on request

Plastic housings with good resistance against chemicals and oils. The resistance to aggressive media should be individually tested for your application. Further details on request. Further cable lengths on request.

Murrelektronik GmbH | Falkenstraße 3,71570 Oppenweiler | Fon +49 (71 91) 47-0, Fax +49 (71 91) 47-491000 | shop@murrelektronik.com | shop.murrelektronik.com

stay connected

Product may differ from Image

| Approvals                                                                                                                                                                                                                                                                                                                                                                                                                                                                                                                                                                                                                                                                                                                                                                                                                                                                                                                                                                                                                                                                                                                                                                                                                                                                                                                                                                                                                                                                                                                                                                                                                                                                                                                                                                                                                                                                                                                                                                                                                                                                                                                      |                          |
|--------------------------------------------------------------------------------------------------------------------------------------------------------------------------------------------------------------------------------------------------------------------------------------------------------------------------------------------------------------------------------------------------------------------------------------------------------------------------------------------------------------------------------------------------------------------------------------------------------------------------------------------------------------------------------------------------------------------------------------------------------------------------------------------------------------------------------------------------------------------------------------------------------------------------------------------------------------------------------------------------------------------------------------------------------------------------------------------------------------------------------------------------------------------------------------------------------------------------------------------------------------------------------------------------------------------------------------------------------------------------------------------------------------------------------------------------------------------------------------------------------------------------------------------------------------------------------------------------------------------------------------------------------------------------------------------------------------------------------------------------------------------------------------------------------------------------------------------------------------------------------------------------------------------------------------------------------------------------------------------------------------------------------------------------------------------------------------------------------------------------------|--------------------------|
| c Benne state stat | cut us<br>Listed         |
| * only for products with UL/C                                                                                                                                                                                                                                                                                                                                                                                                                                                                                                                                                                                                                                                                                                                                                                                                                                                                                                                                                                                                                                                                                                                                                                                                                                                                                                                                                                                                                                                                                                                                                                                                                                                                                                                                                                                                                                                                                                                                                                                                                                                                                                  | SA approvaled cable      |
| Form                                                                                                                                                                                                                                                                                                                                                                                                                                                                                                                                                                                                                                                                                                                                                                                                                                                                                                                                                                                                                                                                                                                                                                                                                                                                                                                                                                                                                                                                                                                                                                                                                                                                                                                                                                                                                                                                                                                                                                                                                                                                                                                           |                          |
| Form                                                                                                                                                                                                                                                                                                                                                                                                                                                                                                                                                                                                                                                                                                                                                                                                                                                                                                                                                                                                                                                                                                                                                                                                                                                                                                                                                                                                                                                                                                                                                                                                                                                                                                                                                                                                                                                                                                                                                                                                                                                                                                                           | 12021                    |
| Cables                                                                                                                                                                                                                                                                                                                                                                                                                                                                                                                                                                                                                                                                                                                                                                                                                                                                                                                                                                                                                                                                                                                                                                                                                                                                                                                                                                                                                                                                                                                                                                                                                                                                                                                                                                                                                                                                                                                                                                                                                                                                                                                         |                          |
| Cable number                                                                                                                                                                                                                                                                                                                                                                                                                                                                                                                                                                                                                                                                                                                                                                                                                                                                                                                                                                                                                                                                                                                                                                                                                                                                                                                                                                                                                                                                                                                                                                                                                                                                                                                                                                                                                                                                                                                                                                                                                                                                                                                   | 234                      |
| No./diameter of wires                                                                                                                                                                                                                                                                                                                                                                                                                                                                                                                                                                                                                                                                                                                                                                                                                                                                                                                                                                                                                                                                                                                                                                                                                                                                                                                                                                                                                                                                                                                                                                                                                                                                                                                                                                                                                                                                                                                                                                                                                                                                                                          | 4 × 0.34 mm <sup>2</sup> |
| Wire isolation                                                                                                                                                                                                                                                                                                                                                                                                                                                                                                                                                                                                                                                                                                                                                                                                                                                                                                                                                                                                                                                                                                                                                                                                                                                                                                                                                                                                                                                                                                                                                                                                                                                                                                                                                                                                                                                                                                                                                                                                                                                                                                                 | PP (br, wh, bl, bk)      |
| C-track properties                                                                                                                                                                                                                                                                                                                                                                                                                                                                                                                                                                                                                                                                                                                                                                                                                                                                                                                                                                                                                                                                                                                                                                                                                                                                                                                                                                                                                                                                                                                                                                                                                                                                                                                                                                                                                                                                                                                                                                                                                                                                                                             | 5 Mio.                   |
| Torsion                                                                                                                                                                                                                                                                                                                                                                                                                                                                                                                                                                                                                                                                                                                                                                                                                                                                                                                                                                                                                                                                                                                                                                                                                                                                                                                                                                                                                                                                                                                                                                                                                                                                                                                                                                                                                                                                                                                                                                                                                                                                                                                        | 2 Mio. ± 180°/m          |
| Jacket Color                                                                                                                                                                                                                                                                                                                                                                                                                                                                                                                                                                                                                                                                                                                                                                                                                                                                                                                                                                                                                                                                                                                                                                                                                                                                                                                                                                                                                                                                                                                                                                                                                                                                                                                                                                                                                                                                                                                                                                                                                                                                                                                   | gray                     |
| Shore hardness outer jacket                                                                                                                                                                                                                                                                                                                                                                                                                                                                                                                                                                                                                                                                                                                                                                                                                                                                                                                                                                                                                                                                                                                                                                                                                                                                                                                                                                                                                                                                                                                                                                                                                                                                                                                                                                                                                                                                                                                                                                                                                                                                                                    | 90 ± 5A                  |
| Material (jacket)                                                                                                                                                                                                                                                                                                                                                                                                                                                                                                                                                                                                                                                                                                                                                                                                                                                                                                                                                                                                                                                                                                                                                                                                                                                                                                                                                                                                                                                                                                                                                                                                                                                                                                                                                                                                                                                                                                                                                                                                                                                                                                              | PUR (UL/CSA)             |
| Outer Ø                                                                                                                                                                                                                                                                                                                                                                                                                                                                                                                                                                                                                                                                                                                                                                                                                                                                                                                                                                                                                                                                                                                                                                                                                                                                                                                                                                                                                                                                                                                                                                                                                                                                                                                                                                                                                                                                                                                                                                                                                                                                                                                        | approx. 4.7 mm           |
| Bend radius (fixed)                                                                                                                                                                                                                                                                                                                                                                                                                                                                                                                                                                                                                                                                                                                                                                                                                                                                                                                                                                                                                                                                                                                                                                                                                                                                                                                                                                                                                                                                                                                                                                                                                                                                                                                                                                                                                                                                                                                                                                                                                                                                                                            | 5 × outer Ø              |