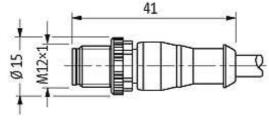

## M12 male 0° with cable

PVC 4x0.34 bk UL/CSA 0,6m

M12 Male straight 4-pole Art.-No. 7005 - M12 Lite - (plastic hexagonal screw) on request

Plastic housings with good resistance against chemicals and oils. The resistance to aggressive media should be individually tested for your application. Further details on request. Further cable lengths on request.

stay connected

| Temperature range (mobile)         | -5+80 °C                                                              |  |
|------------------------------------|-----------------------------------------------------------------------|--|
| General data                       |                                                                       |  |
| Temperature range                  | -25+85 °C, depending on cable quality                                 |  |
| Technical Data                     |                                                                       |  |
| Operating voltage                  | max. 250 V AC/DC                                                      |  |
| Operating voltage (only UL listed) | max. 30 V AC/DC                                                       |  |
| Operating current per contact      | max. 4 A                                                              |  |
| Coding                             | M12, A-coded                                                          |  |
| Locking of ports                   | Screw thread M12 × 1 mm (recommended torque 0.6 Nm) self-<br>securing |  |
| Compression gland                  | M12 (SW13)                                                            |  |
| Protection                         | IP66K, IP67 inserted and tightened (EN 60529)                         |  |
| Locking material                   | Zinc die casting, matte nickel plated                                 |  |
| Material                           | PUR                                                                   |  |
| Commercial data                    |                                                                       |  |
| country of origin                  | CZ                                                                    |  |
| customs tariff number              | 85444290                                                              |  |
| minimum order quantity             | 1                                                                     |  |