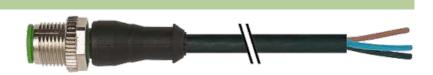

## M12 male 0° with cable

PVC 4x0.34 bk UL/CSA 0,6m

M12 Male straight 4-pole Art.-No. 7005 - M12 Lite - (plastic hexagonal screw) on request

Plastic housings with good resistance against chemicals and oils. The resistance to aggressive media should be individually tested for your application. Further details on request. Further cable lengths on request.