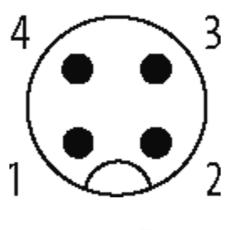

stay connected

| Temperature range (mobile)         | -5+80 °C                                                              |  |
|------------------------------------|-----------------------------------------------------------------------|--|
| General data                       |                                                                       |  |
| Temperature range                  | -25+85 °C, depending on cable quality                                 |  |
| Technical Data                     |                                                                       |  |
| Operating voltage                  | max. 250 V AC/DC                                                      |  |
| Operating voltage (only UL listed) | max. 30 V AC/DC                                                       |  |
| Operating current per contact      | max. 4 A                                                              |  |
| Coding                             | M12, A-coded                                                          |  |
| Locking of ports                   | Screw thread M12 × 1 mm (recommended torque 0.6 Nm) self-<br>securing |  |
| Compression gland                  | M12 (SW13)                                                            |  |
| Protection                         | IP66K, IP67 inserted and tightened (EN 60529)                         |  |
| Locking material                   | Zinc die casting, matte nickel plated                                 |  |
| Material                           | PUR                                                                   |  |
| Commercial data                    |                                                                       |  |
| country of origin                  | CZ                                                                    |  |
| customs tariff number              | 85444290                                                              |  |
| minimum order quantity             | 1                                                                     |  |