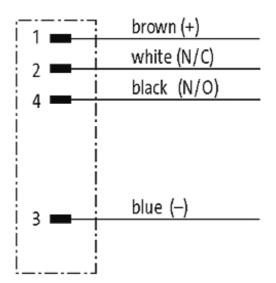

## M12 male 0° with cable

PVC 4x0.34 bk UL/CSA 0,6m

M12 Male straight 4-pole Art.-No. 7005 - M12 Lite - (plastic hexagonal screw) on request

Plastic housings with good resistance against chemicals and oils. The resistance to aggressive media should be individually tested for your application. Further details on request. Further cable lengths on request.

Murrelektronik GmbH | Falkenstraße 3,71570 Oppenweiler | Fon +49 (71 91) 47-0, Fax +49 (71 91) 47-491000 | shop@murrelektronik.com | shop.murrelektronik.com

stay connected

Product may differ from Image

| Approvals                                                                                                                                                                                                                                                                                                                                                                                                                                                                                                                                                                                                                                                                                                                                                                                                                                                                                                                                                                                                                                                                                                                                                                                                                                                                                                                                                                                                                                                                                                                                                                                                                                                                                                                                                                                                                                                                                                                                                                                                                                                                                                                      |                          |  |
|--------------------------------------------------------------------------------------------------------------------------------------------------------------------------------------------------------------------------------------------------------------------------------------------------------------------------------------------------------------------------------------------------------------------------------------------------------------------------------------------------------------------------------------------------------------------------------------------------------------------------------------------------------------------------------------------------------------------------------------------------------------------------------------------------------------------------------------------------------------------------------------------------------------------------------------------------------------------------------------------------------------------------------------------------------------------------------------------------------------------------------------------------------------------------------------------------------------------------------------------------------------------------------------------------------------------------------------------------------------------------------------------------------------------------------------------------------------------------------------------------------------------------------------------------------------------------------------------------------------------------------------------------------------------------------------------------------------------------------------------------------------------------------------------------------------------------------------------------------------------------------------------------------------------------------------------------------------------------------------------------------------------------------------------------------------------------------------------------------------------------------|--------------------------|--|
| c and the second | cut us<br>Listed         |  |
| * only for products with UL/CSA approvaled cable                                                                                                                                                                                                                                                                                                                                                                                                                                                                                                                                                                                                                                                                                                                                                                                                                                                                                                                                                                                                                                                                                                                                                                                                                                                                                                                                                                                                                                                                                                                                                                                                                                                                                                                                                                                                                                                                                                                                                                                                                                                                               |                          |  |
| Form                                                                                                                                                                                                                                                                                                                                                                                                                                                                                                                                                                                                                                                                                                                                                                                                                                                                                                                                                                                                                                                                                                                                                                                                                                                                                                                                                                                                                                                                                                                                                                                                                                                                                                                                                                                                                                                                                                                                                                                                                                                                                                                           |                          |  |
| Form                                                                                                                                                                                                                                                                                                                                                                                                                                                                                                                                                                                                                                                                                                                                                                                                                                                                                                                                                                                                                                                                                                                                                                                                                                                                                                                                                                                                                                                                                                                                                                                                                                                                                                                                                                                                                                                                                                                                                                                                                                                                                                                           | 12021                    |  |
| Cables                                                                                                                                                                                                                                                                                                                                                                                                                                                                                                                                                                                                                                                                                                                                                                                                                                                                                                                                                                                                                                                                                                                                                                                                                                                                                                                                                                                                                                                                                                                                                                                                                                                                                                                                                                                                                                                                                                                                                                                                                                                                                                                         |                          |  |
| Cable number                                                                                                                                                                                                                                                                                                                                                                                                                                                                                                                                                                                                                                                                                                                                                                                                                                                                                                                                                                                                                                                                                                                                                                                                                                                                                                                                                                                                                                                                                                                                                                                                                                                                                                                                                                                                                                                                                                                                                                                                                                                                                                                   | 614                      |  |
| No./diameter of wires                                                                                                                                                                                                                                                                                                                                                                                                                                                                                                                                                                                                                                                                                                                                                                                                                                                                                                                                                                                                                                                                                                                                                                                                                                                                                                                                                                                                                                                                                                                                                                                                                                                                                                                                                                                                                                                                                                                                                                                                                                                                                                          | 4 × 0.34 mm <sup>2</sup> |  |
| Wire isolation                                                                                                                                                                                                                                                                                                                                                                                                                                                                                                                                                                                                                                                                                                                                                                                                                                                                                                                                                                                                                                                                                                                                                                                                                                                                                                                                                                                                                                                                                                                                                                                                                                                                                                                                                                                                                                                                                                                                                                                                                                                                                                                 | PVC (br, wh, bl, bk)     |  |
| Jacket Color                                                                                                                                                                                                                                                                                                                                                                                                                                                                                                                                                                                                                                                                                                                                                                                                                                                                                                                                                                                                                                                                                                                                                                                                                                                                                                                                                                                                                                                                                                                                                                                                                                                                                                                                                                                                                                                                                                                                                                                                                                                                                                                   | black                    |  |
| Shore hardness outer jacket                                                                                                                                                                                                                                                                                                                                                                                                                                                                                                                                                                                                                                                                                                                                                                                                                                                                                                                                                                                                                                                                                                                                                                                                                                                                                                                                                                                                                                                                                                                                                                                                                                                                                                                                                                                                                                                                                                                                                                                                                                                                                                    | 85 ± 5A                  |  |
| Material (jacket)                                                                                                                                                                                                                                                                                                                                                                                                                                                                                                                                                                                                                                                                                                                                                                                                                                                                                                                                                                                                                                                                                                                                                                                                                                                                                                                                                                                                                                                                                                                                                                                                                                                                                                                                                                                                                                                                                                                                                                                                                                                                                                              | PVC (UL/CSA)             |  |
| Outer Ø                                                                                                                                                                                                                                                                                                                                                                                                                                                                                                                                                                                                                                                                                                                                                                                                                                                                                                                                                                                                                                                                                                                                                                                                                                                                                                                                                                                                                                                                                                                                                                                                                                                                                                                                                                                                                                                                                                                                                                                                                                                                                                                        | approx. 5.0 mm           |  |
| Bend radius (fixed)                                                                                                                                                                                                                                                                                                                                                                                                                                                                                                                                                                                                                                                                                                                                                                                                                                                                                                                                                                                                                                                                                                                                                                                                                                                                                                                                                                                                                                                                                                                                                                                                                                                                                                                                                                                                                                                                                                                                                                                                                                                                                                            | 5 × outer Ø              |  |
| Bend radius (moving)                                                                                                                                                                                                                                                                                                                                                                                                                                                                                                                                                                                                                                                                                                                                                                                                                                                                                                                                                                                                                                                                                                                                                                                                                                                                                                                                                                                                                                                                                                                                                                                                                                                                                                                                                                                                                                                                                                                                                                                                                                                                                                           | 10 × outer Ø             |  |
| Temperature range (fixed)                                                                                                                                                                                                                                                                                                                                                                                                                                                                                                                                                                                                                                                                                                                                                                                                                                                                                                                                                                                                                                                                                                                                                                                                                                                                                                                                                                                                                                                                                                                                                                                                                                                                                                                                                                                                                                                                                                                                                                                                                                                                                                      | -30+80 °C                |  |