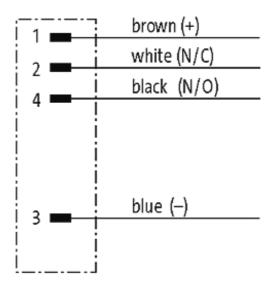

## M12 MALE 0°

PVC 4X0.34 black UL/CSA 1.5m

M12 Male straight 4-pole Art.-No. 7005 - M12 Lite - (plastic hexagonal screw) on request

Plastic housings with good resistance against chemicals and oils. The resistance to aggressive media should be individually tested for your application. Further details on request. Further cable lengths on request.

stay connected

Product may differ from Image

| Approvals                                                                                                                                                                                                                                                                                                                                                                                                                                                                                                                                                                                                                                                                                                                                                                                                                                                                                                                                                                                                                                                                                                                                                                                                                                                                                                                                                                                                                                                                                                                                                                                                                                                                                                                                                                                                                                                                                                                                                                                                                                                                                                                      |                          |
|--------------------------------------------------------------------------------------------------------------------------------------------------------------------------------------------------------------------------------------------------------------------------------------------------------------------------------------------------------------------------------------------------------------------------------------------------------------------------------------------------------------------------------------------------------------------------------------------------------------------------------------------------------------------------------------------------------------------------------------------------------------------------------------------------------------------------------------------------------------------------------------------------------------------------------------------------------------------------------------------------------------------------------------------------------------------------------------------------------------------------------------------------------------------------------------------------------------------------------------------------------------------------------------------------------------------------------------------------------------------------------------------------------------------------------------------------------------------------------------------------------------------------------------------------------------------------------------------------------------------------------------------------------------------------------------------------------------------------------------------------------------------------------------------------------------------------------------------------------------------------------------------------------------------------------------------------------------------------------------------------------------------------------------------------------------------------------------------------------------------------------|--------------------------|
| c Benne state stat | cupus<br>Listed          |
| * only for products with UL/CS                                                                                                                                                                                                                                                                                                                                                                                                                                                                                                                                                                                                                                                                                                                                                                                                                                                                                                                                                                                                                                                                                                                                                                                                                                                                                                                                                                                                                                                                                                                                                                                                                                                                                                                                                                                                                                                                                                                                                                                                                                                                                                 | SA approvaled cable      |
| Form                                                                                                                                                                                                                                                                                                                                                                                                                                                                                                                                                                                                                                                                                                                                                                                                                                                                                                                                                                                                                                                                                                                                                                                                                                                                                                                                                                                                                                                                                                                                                                                                                                                                                                                                                                                                                                                                                                                                                                                                                                                                                                                           |                          |
| Form                                                                                                                                                                                                                                                                                                                                                                                                                                                                                                                                                                                                                                                                                                                                                                                                                                                                                                                                                                                                                                                                                                                                                                                                                                                                                                                                                                                                                                                                                                                                                                                                                                                                                                                                                                                                                                                                                                                                                                                                                                                                                                                           | 12021                    |
| Cables                                                                                                                                                                                                                                                                                                                                                                                                                                                                                                                                                                                                                                                                                                                                                                                                                                                                                                                                                                                                                                                                                                                                                                                                                                                                                                                                                                                                                                                                                                                                                                                                                                                                                                                                                                                                                                                                                                                                                                                                                                                                                                                         |                          |
| Cable number                                                                                                                                                                                                                                                                                                                                                                                                                                                                                                                                                                                                                                                                                                                                                                                                                                                                                                                                                                                                                                                                                                                                                                                                                                                                                                                                                                                                                                                                                                                                                                                                                                                                                                                                                                                                                                                                                                                                                                                                                                                                                                                   | 614                      |
| No./diameter of wires                                                                                                                                                                                                                                                                                                                                                                                                                                                                                                                                                                                                                                                                                                                                                                                                                                                                                                                                                                                                                                                                                                                                                                                                                                                                                                                                                                                                                                                                                                                                                                                                                                                                                                                                                                                                                                                                                                                                                                                                                                                                                                          | 4 × 0.34 mm <sup>2</sup> |
| Wire isolation                                                                                                                                                                                                                                                                                                                                                                                                                                                                                                                                                                                                                                                                                                                                                                                                                                                                                                                                                                                                                                                                                                                                                                                                                                                                                                                                                                                                                                                                                                                                                                                                                                                                                                                                                                                                                                                                                                                                                                                                                                                                                                                 | PVC (br, wh, bl, bk)     |
| Jacket Color                                                                                                                                                                                                                                                                                                                                                                                                                                                                                                                                                                                                                                                                                                                                                                                                                                                                                                                                                                                                                                                                                                                                                                                                                                                                                                                                                                                                                                                                                                                                                                                                                                                                                                                                                                                                                                                                                                                                                                                                                                                                                                                   | black                    |
| Shore hardness outer jacket                                                                                                                                                                                                                                                                                                                                                                                                                                                                                                                                                                                                                                                                                                                                                                                                                                                                                                                                                                                                                                                                                                                                                                                                                                                                                                                                                                                                                                                                                                                                                                                                                                                                                                                                                                                                                                                                                                                                                                                                                                                                                                    | 85 ± 5A                  |
| Material (jacket)                                                                                                                                                                                                                                                                                                                                                                                                                                                                                                                                                                                                                                                                                                                                                                                                                                                                                                                                                                                                                                                                                                                                                                                                                                                                                                                                                                                                                                                                                                                                                                                                                                                                                                                                                                                                                                                                                                                                                                                                                                                                                                              | PVC (UL/CSA)             |
| Outer Ø                                                                                                                                                                                                                                                                                                                                                                                                                                                                                                                                                                                                                                                                                                                                                                                                                                                                                                                                                                                                                                                                                                                                                                                                                                                                                                                                                                                                                                                                                                                                                                                                                                                                                                                                                                                                                                                                                                                                                                                                                                                                                                                        | approx. 5.0 mm           |
| Bend radius (fixed)                                                                                                                                                                                                                                                                                                                                                                                                                                                                                                                                                                                                                                                                                                                                                                                                                                                                                                                                                                                                                                                                                                                                                                                                                                                                                                                                                                                                                                                                                                                                                                                                                                                                                                                                                                                                                                                                                                                                                                                                                                                                                                            | 5 × outer Ø              |
| Bend radius (moving)                                                                                                                                                                                                                                                                                                                                                                                                                                                                                                                                                                                                                                                                                                                                                                                                                                                                                                                                                                                                                                                                                                                                                                                                                                                                                                                                                                                                                                                                                                                                                                                                                                                                                                                                                                                                                                                                                                                                                                                                                                                                                                           | 10 × outer Ø             |
| Temperature range (fixed)                                                                                                                                                                                                                                                                                                                                                                                                                                                                                                                                                                                                                                                                                                                                                                                                                                                                                                                                                                                                                                                                                                                                                                                                                                                                                                                                                                                                                                                                                                                                                                                                                                                                                                                                                                                                                                                                                                                                                                                                                                                                                                      | -30+80 °C                |