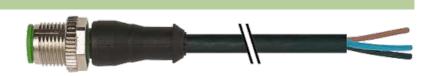

## M12 MALE 0°

PVC 4X0.34 black UL/CSA 1.5m

M12 Male straight 4-pole Art.-No. 7005 - M12 Lite - (plastic hexagonal screw) on request

Plastic housings with good resistance against chemicals and oils. The resistance to aggressive media should be individually tested for your application. Further details on request. Further cable lengths on request.