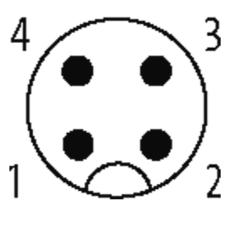

stay connected

| Temperature range (mobile)         | -5+80 °C                                                                 |  |
|------------------------------------|--------------------------------------------------------------------------|--|
| General data                       |                                                                          |  |
| Temperature range                  | -25+85 °C, depending on cable quality                                    |  |
| Technical Data                     |                                                                          |  |
| Operating voltage                  | max. 250 V AC/DC                                                         |  |
| Operating voltage (only UL listed) | max. 30 V AC/DC                                                          |  |
| Operating current per contact      | max. 4 A                                                                 |  |
| Coding                             | M12, A-coded                                                             |  |
| Locking of ports                   | Screw thread M12 $\times$ 1 mm (recommended torque 0.6 Nm) self-securing |  |
| Compression gland                  | M12 (SW13)                                                               |  |
| Protection                         | IP66K, IP67 inserted and tightened (EN 60529)                            |  |
| Locking material                   | Zinc die casting, matte nickel plated                                    |  |
| Material                           | PUR                                                                      |  |
| Commercial data                    |                                                                          |  |
| country of origin                  | CZ                                                                       |  |
| customs tariff number              | 85444290                                                                 |  |
| minimum order quantity             | 1                                                                        |  |