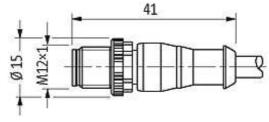

## M12 MALE 0°

PVC 4X0.34 black UL/CSA 1.5m

M12 Male straight 4-pole Art.-No. 7005 - M12 Lite - (plastic hexagonal screw) on request

Plastic housings with good resistance against chemicals and oils. The resistance to aggressive media should be individually tested for your application. Further details on request. Further cable lengths on request.

stay connected

| Temperature range (mobile)         | -5+80 °C                                                                 |  |
|------------------------------------|--------------------------------------------------------------------------|--|
| General data                       |                                                                          |  |
| Temperature range                  | -25+85 °C, depending on cable quality                                    |  |
| Technical Data                     |                                                                          |  |
| Operating voltage                  | max. 250 V AC/DC                                                         |  |
| Operating voltage (only UL listed) | max. 30 V AC/DC                                                          |  |
| Operating current per contact      | max. 4 A                                                                 |  |
| Coding                             | M12, A-coded                                                             |  |
| Locking of ports                   | Screw thread M12 $\times$ 1 mm (recommended torque 0.6 Nm) self-securing |  |
| Compression gland                  | M12 (SW13)                                                               |  |
| Protection                         | IP66K, IP67 inserted and tightened (EN 60529)                            |  |
| Locking material                   | Zinc die casting, matte nickel plated                                    |  |
| Material                           | PUR                                                                      |  |
| Commercial data                    |                                                                          |  |
| country of origin                  | CZ                                                                       |  |
| customs tariff number              | 85444290                                                                 |  |
| minimum order quantity             | 1                                                                        |  |