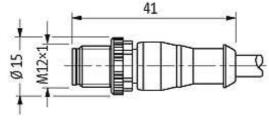

stay connected

| Temperature range (mobile)         | -5+80 °C                                                              |  |
|------------------------------------|-----------------------------------------------------------------------|--|
| General data                       |                                                                       |  |
| Temperature range                  | -25+85 °C, depending on cable quality                                 |  |
| Technical Data                     |                                                                       |  |
| Operating voltage                  | max. 250 V AC/DC                                                      |  |
| Operating voltage (only UL listed) | max. 30 V AC/DC                                                       |  |
| Operating current per contact      | max. 4 A                                                              |  |
| Coding                             | M12, A-coded                                                          |  |
| Locking of ports                   | Screw thread M12 × 1 mm (recommended torque 0.6 Nm) self-<br>securing |  |
| Compression gland                  | M12 (SW13)                                                            |  |
| Protection                         | IP66K, IP67 inserted and tightened (EN 60529)                         |  |
| Locking material                   | Zinc die casting, matte nickel plated                                 |  |
| Material                           | PUR                                                                   |  |
| Commercial data                    |                                                                       |  |
| country of origin                  | CZ                                                                    |  |
| customs tariff number              | 85444290                                                              |  |
| minimum order quantity             | 1                                                                     |  |