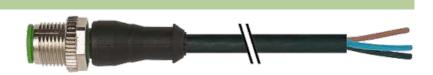

## M12 male 0° with cable

PVC 4x0.34 bk UL/CSA 5m

M12 Male straight 4-pole Art.-No. 7005 - M12 Lite - (plastic hexagonal screw) on request

Plastic housings with good resistance against chemicals and oils. The resistance to aggressive media should be individually tested for your application. Further details on request. Further cable lengths on request.