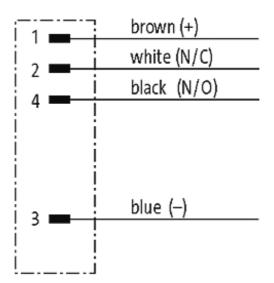

Murrelektronik GmbH | Falkenstraße 3,71570 Oppenweiler | Fon +49 (71 91) 47-0, Fax +49 (71 91) 47-491000 | shop@murrelektronik.com | shop.murrelektronik.com

stay connected

Product may differ from Image

| Approvals                                                                                                                                                                                                                                                                                                                                                                                                                                                                                                                                                                                                                                                                                                                                                                                                                                                                                                                                                                                                                                                                                                                                                                                                                                                                                                                                                                                                                                                                                                                                                                                                                                                                                                                                                                                                                                                                                                                                                                                                                                                                                                                      |                          |  |
|--------------------------------------------------------------------------------------------------------------------------------------------------------------------------------------------------------------------------------------------------------------------------------------------------------------------------------------------------------------------------------------------------------------------------------------------------------------------------------------------------------------------------------------------------------------------------------------------------------------------------------------------------------------------------------------------------------------------------------------------------------------------------------------------------------------------------------------------------------------------------------------------------------------------------------------------------------------------------------------------------------------------------------------------------------------------------------------------------------------------------------------------------------------------------------------------------------------------------------------------------------------------------------------------------------------------------------------------------------------------------------------------------------------------------------------------------------------------------------------------------------------------------------------------------------------------------------------------------------------------------------------------------------------------------------------------------------------------------------------------------------------------------------------------------------------------------------------------------------------------------------------------------------------------------------------------------------------------------------------------------------------------------------------------------------------------------------------------------------------------------------|--------------------------|--|
| c and the second | cut us<br>Listed         |  |
| * only for products with UL/CSA approvaled cable                                                                                                                                                                                                                                                                                                                                                                                                                                                                                                                                                                                                                                                                                                                                                                                                                                                                                                                                                                                                                                                                                                                                                                                                                                                                                                                                                                                                                                                                                                                                                                                                                                                                                                                                                                                                                                                                                                                                                                                                                                                                               |                          |  |
| Form                                                                                                                                                                                                                                                                                                                                                                                                                                                                                                                                                                                                                                                                                                                                                                                                                                                                                                                                                                                                                                                                                                                                                                                                                                                                                                                                                                                                                                                                                                                                                                                                                                                                                                                                                                                                                                                                                                                                                                                                                                                                                                                           |                          |  |
| Form                                                                                                                                                                                                                                                                                                                                                                                                                                                                                                                                                                                                                                                                                                                                                                                                                                                                                                                                                                                                                                                                                                                                                                                                                                                                                                                                                                                                                                                                                                                                                                                                                                                                                                                                                                                                                                                                                                                                                                                                                                                                                                                           | 12021                    |  |
| Cables                                                                                                                                                                                                                                                                                                                                                                                                                                                                                                                                                                                                                                                                                                                                                                                                                                                                                                                                                                                                                                                                                                                                                                                                                                                                                                                                                                                                                                                                                                                                                                                                                                                                                                                                                                                                                                                                                                                                                                                                                                                                                                                         |                          |  |
| Cable number                                                                                                                                                                                                                                                                                                                                                                                                                                                                                                                                                                                                                                                                                                                                                                                                                                                                                                                                                                                                                                                                                                                                                                                                                                                                                                                                                                                                                                                                                                                                                                                                                                                                                                                                                                                                                                                                                                                                                                                                                                                                                                                   | 614                      |  |
| No./diameter of wires                                                                                                                                                                                                                                                                                                                                                                                                                                                                                                                                                                                                                                                                                                                                                                                                                                                                                                                                                                                                                                                                                                                                                                                                                                                                                                                                                                                                                                                                                                                                                                                                                                                                                                                                                                                                                                                                                                                                                                                                                                                                                                          | 4 × 0.34 mm <sup>2</sup> |  |
| Wire isolation                                                                                                                                                                                                                                                                                                                                                                                                                                                                                                                                                                                                                                                                                                                                                                                                                                                                                                                                                                                                                                                                                                                                                                                                                                                                                                                                                                                                                                                                                                                                                                                                                                                                                                                                                                                                                                                                                                                                                                                                                                                                                                                 | PVC (br, wh, bl, bk)     |  |
| Jacket Color                                                                                                                                                                                                                                                                                                                                                                                                                                                                                                                                                                                                                                                                                                                                                                                                                                                                                                                                                                                                                                                                                                                                                                                                                                                                                                                                                                                                                                                                                                                                                                                                                                                                                                                                                                                                                                                                                                                                                                                                                                                                                                                   | black                    |  |
| Shore hardness outer jacket                                                                                                                                                                                                                                                                                                                                                                                                                                                                                                                                                                                                                                                                                                                                                                                                                                                                                                                                                                                                                                                                                                                                                                                                                                                                                                                                                                                                                                                                                                                                                                                                                                                                                                                                                                                                                                                                                                                                                                                                                                                                                                    | 85 ± 5A                  |  |
| Material (jacket)                                                                                                                                                                                                                                                                                                                                                                                                                                                                                                                                                                                                                                                                                                                                                                                                                                                                                                                                                                                                                                                                                                                                                                                                                                                                                                                                                                                                                                                                                                                                                                                                                                                                                                                                                                                                                                                                                                                                                                                                                                                                                                              | PVC (UL/CSA)             |  |
| Outer Ø                                                                                                                                                                                                                                                                                                                                                                                                                                                                                                                                                                                                                                                                                                                                                                                                                                                                                                                                                                                                                                                                                                                                                                                                                                                                                                                                                                                                                                                                                                                                                                                                                                                                                                                                                                                                                                                                                                                                                                                                                                                                                                                        | approx. 5.0 mm           |  |
| Bend radius (fixed)                                                                                                                                                                                                                                                                                                                                                                                                                                                                                                                                                                                                                                                                                                                                                                                                                                                                                                                                                                                                                                                                                                                                                                                                                                                                                                                                                                                                                                                                                                                                                                                                                                                                                                                                                                                                                                                                                                                                                                                                                                                                                                            | 5 × outer Ø              |  |
| Bend radius (moving)                                                                                                                                                                                                                                                                                                                                                                                                                                                                                                                                                                                                                                                                                                                                                                                                                                                                                                                                                                                                                                                                                                                                                                                                                                                                                                                                                                                                                                                                                                                                                                                                                                                                                                                                                                                                                                                                                                                                                                                                                                                                                                           | 10 × outer Ø             |  |
| Temperature range (fixed)                                                                                                                                                                                                                                                                                                                                                                                                                                                                                                                                                                                                                                                                                                                                                                                                                                                                                                                                                                                                                                                                                                                                                                                                                                                                                                                                                                                                                                                                                                                                                                                                                                                                                                                                                                                                                                                                                                                                                                                                                                                                                                      | -30+80 °C                |  |