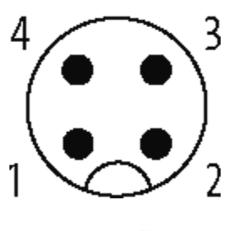

stay connected

| Temperature range (mobile)         | -5+80 °C                                                              |  |
|------------------------------------|-----------------------------------------------------------------------|--|
| General data                       |                                                                       |  |
| Temperature range                  | -25+85 °C, depending on cable quality                                 |  |
| Technical Data                     |                                                                       |  |
| Operating voltage                  | max. 250 V AC/DC                                                      |  |
| Operating voltage (only UL listed) | max. 30 V AC/DC                                                       |  |
| Operating current per contact      | max. 4 A                                                              |  |
| Coding                             | M12, A-coded                                                          |  |
| Locking of ports                   | Screw thread M12 × 1 mm (recommended torque 0.6 Nm) self-<br>securing |  |
| Compression gland                  | M12 (SW13)                                                            |  |
| Protection                         | IP66K, IP67 inserted and tightened (EN 60529)                         |  |
| Locking material                   | Zinc die casting, matte nickel plated                                 |  |
| Material                           | PUR                                                                   |  |
| Commercial data                    |                                                                       |  |
| country of origin                  | CZ                                                                    |  |
| customs tariff number              | 85444290                                                              |  |
| minimum order quantity             | 1                                                                     |  |