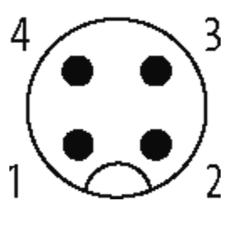

stay connected

| Temperature range (mobile)         | -5+80 °C                                                              |  |
|------------------------------------|-----------------------------------------------------------------------|--|
| General data                       |                                                                       |  |
| Temperature range                  | -25+85 °C, depending on cable quality                                 |  |
| Technical Data                     |                                                                       |  |
| Operating voltage                  | max. 250 V AC/DC                                                      |  |
| Operating voltage (only UL listed) | max. 30 V AC/DC                                                       |  |
| Operating current per contact      | max. 4 A                                                              |  |
| Coding                             | M12, A-coded                                                          |  |
| Locking of ports                   | Screw thread M12 × 1 mm (recommended torque 0.6 Nm) self-<br>securing |  |
| Compression gland                  | M12 (SW13)                                                            |  |
| Protection                         | IP66K, IP67 inserted and tightened (EN 60529)                         |  |
| Locking material                   | Zinc die casting, matte nickel plated                                 |  |
| Material                           | PUR                                                                   |  |
| Commercial data                    |                                                                       |  |
| country of origin                  | CZ                                                                    |  |
| customs tariff number              | 85444290                                                              |  |
| minimum order quantity             | 1                                                                     |  |