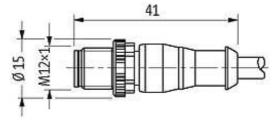

## M12 male 0° with cable

PVC 4x0.34 bk UL/CSA 10m

M12 Male straight 4-pole Art.-No. 7005 - M12 Lite - (plastic hexagonal screw) on request

Plastic housings with good resistance against chemicals and oils. The resistance to aggressive media should be individually tested for your application. Further details on request. Further cable lengths on request.

stay connected

| Temperature range (mobile)         | -5+80 °C                                                              |  |
|------------------------------------|-----------------------------------------------------------------------|--|
| General data                       |                                                                       |  |
| Temperature range                  | -25+85 °C, depending on cable quality                                 |  |
| Technical Data                     |                                                                       |  |
| Operating voltage                  | max. 250 V AC/DC                                                      |  |
| Operating voltage (only UL listed) | max. 30 V AC/DC                                                       |  |
| Operating current per contact      | max. 4 A                                                              |  |
| Coding                             | M12, A-coded                                                          |  |
| Locking of ports                   | Screw thread M12 × 1 mm (recommended torque 0.6 Nm) self-<br>securing |  |
| Compression gland                  | M12 (SW13)                                                            |  |
| Protection                         | IP66K, IP67 inserted and tightened (EN 60529)                         |  |
| Locking material                   | Zinc die casting, matte nickel plated                                 |  |
| Material                           | PUR                                                                   |  |
| Commercial data                    |                                                                       |  |
| country of origin                  | CZ                                                                    |  |
| customs tariff number              | 85444290                                                              |  |
| minimum order quantity             | 1                                                                     |  |