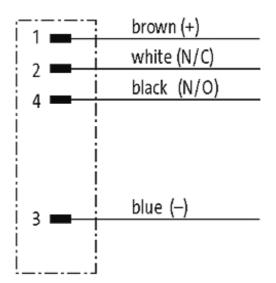

## M12 male 0° with cable

PVC 4x0.34 bk UL/CSA 10m

M12 Male straight 4-pole Art.-No. 7005 - M12 Lite - (plastic hexagonal screw) on request

Plastic housings with good resistance against chemicals and oils. The resistance to aggressive media should be individually tested for your application. Further details on request. Further cable lengths on request.

Murrelektronik GmbH | Falkenstraße 3,71570 Oppenweiler | Fon +49 (71 91) 47-0, Fax +49 (71 91) 47-491000 | shop@murrelektronik.com | shop.murrelektronik.com

stay connected

Product may differ from Image

| Approvals                                                                                                                                                                                                                                                                                                                                                                                                                                                                                                                                                                                                                                                                                                                                                                                                                                                                                                                                                                                                                                                                                                                                                                                                                                                                                                                                                                                                                                                                                                                                                                                                                                                                                                                                                                                                                                                                                                                                                                                                                                                                                                                      |                          |
|--------------------------------------------------------------------------------------------------------------------------------------------------------------------------------------------------------------------------------------------------------------------------------------------------------------------------------------------------------------------------------------------------------------------------------------------------------------------------------------------------------------------------------------------------------------------------------------------------------------------------------------------------------------------------------------------------------------------------------------------------------------------------------------------------------------------------------------------------------------------------------------------------------------------------------------------------------------------------------------------------------------------------------------------------------------------------------------------------------------------------------------------------------------------------------------------------------------------------------------------------------------------------------------------------------------------------------------------------------------------------------------------------------------------------------------------------------------------------------------------------------------------------------------------------------------------------------------------------------------------------------------------------------------------------------------------------------------------------------------------------------------------------------------------------------------------------------------------------------------------------------------------------------------------------------------------------------------------------------------------------------------------------------------------------------------------------------------------------------------------------------|--------------------------|
| c Benne state stat | cup us<br>Listed         |
| * only for products with UL/C                                                                                                                                                                                                                                                                                                                                                                                                                                                                                                                                                                                                                                                                                                                                                                                                                                                                                                                                                                                                                                                                                                                                                                                                                                                                                                                                                                                                                                                                                                                                                                                                                                                                                                                                                                                                                                                                                                                                                                                                                                                                                                  | SA approvaled cable      |
| Form                                                                                                                                                                                                                                                                                                                                                                                                                                                                                                                                                                                                                                                                                                                                                                                                                                                                                                                                                                                                                                                                                                                                                                                                                                                                                                                                                                                                                                                                                                                                                                                                                                                                                                                                                                                                                                                                                                                                                                                                                                                                                                                           |                          |
| Form                                                                                                                                                                                                                                                                                                                                                                                                                                                                                                                                                                                                                                                                                                                                                                                                                                                                                                                                                                                                                                                                                                                                                                                                                                                                                                                                                                                                                                                                                                                                                                                                                                                                                                                                                                                                                                                                                                                                                                                                                                                                                                                           | 12021                    |
| Cables                                                                                                                                                                                                                                                                                                                                                                                                                                                                                                                                                                                                                                                                                                                                                                                                                                                                                                                                                                                                                                                                                                                                                                                                                                                                                                                                                                                                                                                                                                                                                                                                                                                                                                                                                                                                                                                                                                                                                                                                                                                                                                                         |                          |
| Cable number                                                                                                                                                                                                                                                                                                                                                                                                                                                                                                                                                                                                                                                                                                                                                                                                                                                                                                                                                                                                                                                                                                                                                                                                                                                                                                                                                                                                                                                                                                                                                                                                                                                                                                                                                                                                                                                                                                                                                                                                                                                                                                                   | 614                      |
| No./diameter of wires                                                                                                                                                                                                                                                                                                                                                                                                                                                                                                                                                                                                                                                                                                                                                                                                                                                                                                                                                                                                                                                                                                                                                                                                                                                                                                                                                                                                                                                                                                                                                                                                                                                                                                                                                                                                                                                                                                                                                                                                                                                                                                          | 4 × 0.34 mm <sup>2</sup> |
| Wire isolation                                                                                                                                                                                                                                                                                                                                                                                                                                                                                                                                                                                                                                                                                                                                                                                                                                                                                                                                                                                                                                                                                                                                                                                                                                                                                                                                                                                                                                                                                                                                                                                                                                                                                                                                                                                                                                                                                                                                                                                                                                                                                                                 | PVC (br, wh, bl, bk)     |
| Jacket Color                                                                                                                                                                                                                                                                                                                                                                                                                                                                                                                                                                                                                                                                                                                                                                                                                                                                                                                                                                                                                                                                                                                                                                                                                                                                                                                                                                                                                                                                                                                                                                                                                                                                                                                                                                                                                                                                                                                                                                                                                                                                                                                   | black                    |
| Shore hardness outer jacket                                                                                                                                                                                                                                                                                                                                                                                                                                                                                                                                                                                                                                                                                                                                                                                                                                                                                                                                                                                                                                                                                                                                                                                                                                                                                                                                                                                                                                                                                                                                                                                                                                                                                                                                                                                                                                                                                                                                                                                                                                                                                                    | 85 ± 5A                  |
| Material (jacket)                                                                                                                                                                                                                                                                                                                                                                                                                                                                                                                                                                                                                                                                                                                                                                                                                                                                                                                                                                                                                                                                                                                                                                                                                                                                                                                                                                                                                                                                                                                                                                                                                                                                                                                                                                                                                                                                                                                                                                                                                                                                                                              | PVC (UL/CSA)             |
| Outer Ø                                                                                                                                                                                                                                                                                                                                                                                                                                                                                                                                                                                                                                                                                                                                                                                                                                                                                                                                                                                                                                                                                                                                                                                                                                                                                                                                                                                                                                                                                                                                                                                                                                                                                                                                                                                                                                                                                                                                                                                                                                                                                                                        | approx. 5.0 mm           |
| Bend radius (fixed)                                                                                                                                                                                                                                                                                                                                                                                                                                                                                                                                                                                                                                                                                                                                                                                                                                                                                                                                                                                                                                                                                                                                                                                                                                                                                                                                                                                                                                                                                                                                                                                                                                                                                                                                                                                                                                                                                                                                                                                                                                                                                                            | 5 × outer Ø              |
| Bend radius (moving)                                                                                                                                                                                                                                                                                                                                                                                                                                                                                                                                                                                                                                                                                                                                                                                                                                                                                                                                                                                                                                                                                                                                                                                                                                                                                                                                                                                                                                                                                                                                                                                                                                                                                                                                                                                                                                                                                                                                                                                                                                                                                                           | 10 × outer Ø             |
| Temperature range (fixed)                                                                                                                                                                                                                                                                                                                                                                                                                                                                                                                                                                                                                                                                                                                                                                                                                                                                                                                                                                                                                                                                                                                                                                                                                                                                                                                                                                                                                                                                                                                                                                                                                                                                                                                                                                                                                                                                                                                                                                                                                                                                                                      | -30+80 °C                |