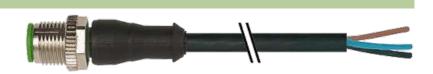

## M12 male 0° with cable

PVC 4x0.34 bk UL/CSA 10m

M12 Male straight 4-pole Art.-No. 7005 - M12 Lite - (plastic hexagonal screw) on request

Plastic housings with good resistance against chemicals and oils. The resistance to aggressive media should be individually tested for your application. Further details on request. Further cable lengths on request.