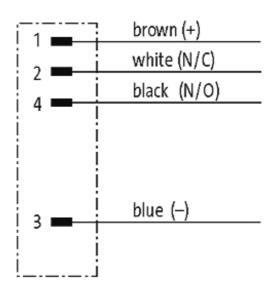

## M12 male 0° with cable

PUR 4x0.34 bk UL/CSA 2,5m

M12 Male straight 4-pole

Art.-No. 7005 - M12 Lite - (plastic hexagonal screw) on request

Plastic housings with good resistance against chemicals and oils. The resistance to aggressive media should be individually tested for your application. Further details on request. Further cable lengths on request.

## **Approvals**

\* only for products with UL/CSA approvaled cable

| Form                        |                          |
|-----------------------------|--------------------------|
| Form                        | 12021                    |
| Cables                      |                          |
| Cable number                | 624                      |
| No./diameter of wires       | 4 × 0.34 mm <sup>2</sup> |
| Wire isolation              | PVC (br, wh, bl, bk)     |
| C-track properties          | 2 Mio.                   |
| Jacket Color                | black                    |
| Shore hardness outer jacket | 85 ± 5A                  |
| Material (jacket)           | PUR/PVC (UL/CSA)         |
| Outer Ø                     | approx. 5.2 mm           |
| Bend radius (fixed)         | 10 × outer Ø             |
| Bend radius (moving)        | 15 × outer Ø             |