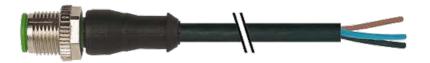

#### Illustration

stay connected

# Male

Product may differ from Image

## M12 male 0° with cable

PUR 4x0.34 bk UL/CSA 2,5m

M12 Male straight 4-pole

Art.-No. 7005 - M12 Lite - (plastic hexagonal screw) on request

Plastic housings with good resistance against chemicals and oils. The resistance to aggressive media should be individually tested for your application. Further details on request. Further cable lengths on request.