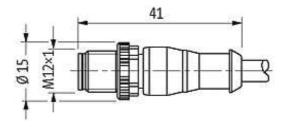

## M12 male 0° with cable

PUR 4x0.34 bk UL/CSA 2,5m

M12 Male straight 4-pole

Art.-No. 7005 - M12 Lite - (plastic hexagonal screw) on request

Plastic housings with good resistance against chemicals and oils. The resistance to aggressive media should be individually tested for your application. Further details on request. Further cable lengths on request.

|                                    | stay connecte                                                            |
|------------------------------------|--------------------------------------------------------------------------|
| Temperature range (fixed)          | -30+80 °C                                                                |
| Temperature range (mobile)         | -5+80 °C                                                                 |
| General data                       |                                                                          |
| Temperature range                  | -25+85 °C, depending on cable quality                                    |
| Technical Data                     |                                                                          |
| Operating voltage                  | max. 250 V AC/DC                                                         |
| Operating voltage (only UL listed) | max. 30 V AC/DC                                                          |
| Operating current per contact      | max. 4 A                                                                 |
| Coding                             | M12, A-coded                                                             |
| Locking of ports                   | Screw thread M12 $\times$ 1 mm (recommended torque 0.6 Nm) self-securing |
| Compression gland                  | M12 (SW13)                                                               |
| Protection                         | IP66K, IP67 inserted and tightened (EN 60529)                            |
| Locking material                   | Zinc die casting, matte nickel plated                                    |
| Material                           | PUR                                                                      |
| Commercial data                    |                                                                          |
| country of origin                  | DE                                                                       |
| customs tariff number              | 85444290                                                                 |
| minimum order quantity             | 1                                                                        |
|                                    |                                                                          |