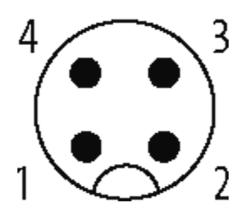

|                                    | stay connecte                                                            |
|------------------------------------|--------------------------------------------------------------------------|
| Temperature range (fixed)          | -30+80 °C                                                                |
| Temperature range (mobile)         | -5+80 °C                                                                 |
| General data                       |                                                                          |
| Temperature range                  | -25+85 °C, depending on cable quality                                    |
| Technical Data                     |                                                                          |
| Operating voltage                  | max. 250 V AC/DC                                                         |
| Operating voltage (only UL listed) | max. 30 V AC/DC                                                          |
| Operating current per contact      | max. 4 A                                                                 |
| Coding                             | M12, A-coded                                                             |
| Locking of ports                   | Screw thread M12 $\times$ 1 mm (recommended torque 0.6 Nm) self-securing |
| Compression gland                  | M12 (SW13)                                                               |
| Protection                         | IP66K, IP67 inserted and tightened (EN 60529)                            |
| Locking material                   | Zinc die casting, matte nickel plated                                    |
| Material                           | PUR                                                                      |
| Commercial data                    |                                                                          |
| country of origin                  | DE                                                                       |
| customs tariff number              | 85444290                                                                 |
| minimum order quantity             | 1                                                                        |
|                                    |                                                                          |