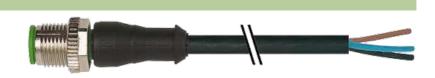

## M12 male 0° with cable

PUR 4x0.34 bk UL/CSA 5m

M12 Male straight 4-pole Art.-No. 7005 - M12 Lite - (plastic hexagonal screw) on request

Plastic housings with good resistance against chemicals and oils. The resistance to aggressive media should be individually tested for your application. Further details on request. Further cable lengths on request.