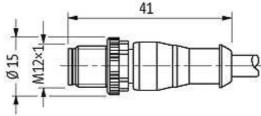

## M12 male 0° with cable

PUR 4x0.34 bk UL/CSA 5m

M12 Male straight 4-pole Art.-No. 7005 - M12 Lite - (plastic hexagonal screw) on request

Plastic housings with good resistance against chemicals and oils. The resistance to aggressive media should be individually tested for your application. Further details on request. Further cable lengths on request.

stay connected

| Temperature range (fixed)          | -30+80 °C                                                             |  |
|------------------------------------|-----------------------------------------------------------------------|--|
| Temperature range (mobile)         | -5+80 °C                                                              |  |
| General data                       |                                                                       |  |
| Temperature range                  | -25+85 °C, depending on cable quality                                 |  |
| Technical Data                     |                                                                       |  |
| Operating voltage                  | max. 250 V AC/DC                                                      |  |
| Operating voltage (only UL listed) | max. 30 V AC/DC                                                       |  |
| Operating current per contact      | max. 4 A                                                              |  |
| Coding                             | M12, A-coded                                                          |  |
| Locking of ports                   | Screw thread M12 × 1 mm (recommended torque 0.6 Nm) self-<br>securing |  |
| Compression gland                  | M12 (SW13)                                                            |  |
| Protection                         | IP66K, IP67 inserted and tightened (EN 60529)                         |  |
| Locking material                   | Zinc die casting, matte nickel plated                                 |  |
| Material                           | PUR                                                                   |  |
| Commercial data                    |                                                                       |  |
| country of origin                  | DE                                                                    |  |
| customs tariff number              | 85444290                                                              |  |
| minimum order quantity             | 1                                                                     |  |