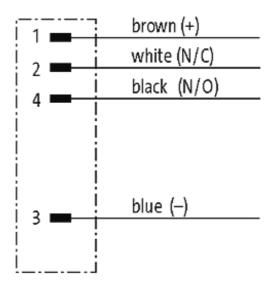

## M12 male 0° with cable

PUR 4x0.34 bk UL/CSA 5m

M12 Male straight 4-pole Art.-No. 7005 - M12 Lite - (plastic hexagonal screw) on request

Plastic housings with good resistance against chemicals and oils. The resistance to aggressive media should be individually tested for your application. Further details on request. Further cable lengths on request.

Murrelektronik GmbH | Falkenstraße 3,71570 Oppenweiler | Fon +49 (71 91) 47-0, Fax +49 (71 91) 47-491000 | shop@murrelektronik.com | shop.murrelektronik.com

stay connected

Product may differ from Image

| Approvals                                                                                                                                                                                                                                                                                                                                                                                                                                                                                                                                                                                                                                                                                                                                                                                                                                                                                                                                                                                                                                                                                                                                                                                                                                                                                                                                                                                                                                                                                                                                                                                                                                                                                                                                                                                                                                                                                                                                                                                                                                                                                                                      |                          |
|--------------------------------------------------------------------------------------------------------------------------------------------------------------------------------------------------------------------------------------------------------------------------------------------------------------------------------------------------------------------------------------------------------------------------------------------------------------------------------------------------------------------------------------------------------------------------------------------------------------------------------------------------------------------------------------------------------------------------------------------------------------------------------------------------------------------------------------------------------------------------------------------------------------------------------------------------------------------------------------------------------------------------------------------------------------------------------------------------------------------------------------------------------------------------------------------------------------------------------------------------------------------------------------------------------------------------------------------------------------------------------------------------------------------------------------------------------------------------------------------------------------------------------------------------------------------------------------------------------------------------------------------------------------------------------------------------------------------------------------------------------------------------------------------------------------------------------------------------------------------------------------------------------------------------------------------------------------------------------------------------------------------------------------------------------------------------------------------------------------------------------|--------------------------|
| c Benne state stat | cupus<br>Listed          |
| * only for products with UL/C                                                                                                                                                                                                                                                                                                                                                                                                                                                                                                                                                                                                                                                                                                                                                                                                                                                                                                                                                                                                                                                                                                                                                                                                                                                                                                                                                                                                                                                                                                                                                                                                                                                                                                                                                                                                                                                                                                                                                                                                                                                                                                  | SA approvaled cable      |
| Form                                                                                                                                                                                                                                                                                                                                                                                                                                                                                                                                                                                                                                                                                                                                                                                                                                                                                                                                                                                                                                                                                                                                                                                                                                                                                                                                                                                                                                                                                                                                                                                                                                                                                                                                                                                                                                                                                                                                                                                                                                                                                                                           |                          |
| Form                                                                                                                                                                                                                                                                                                                                                                                                                                                                                                                                                                                                                                                                                                                                                                                                                                                                                                                                                                                                                                                                                                                                                                                                                                                                                                                                                                                                                                                                                                                                                                                                                                                                                                                                                                                                                                                                                                                                                                                                                                                                                                                           | 12021                    |
| Cables                                                                                                                                                                                                                                                                                                                                                                                                                                                                                                                                                                                                                                                                                                                                                                                                                                                                                                                                                                                                                                                                                                                                                                                                                                                                                                                                                                                                                                                                                                                                                                                                                                                                                                                                                                                                                                                                                                                                                                                                                                                                                                                         |                          |
| Cable number                                                                                                                                                                                                                                                                                                                                                                                                                                                                                                                                                                                                                                                                                                                                                                                                                                                                                                                                                                                                                                                                                                                                                                                                                                                                                                                                                                                                                                                                                                                                                                                                                                                                                                                                                                                                                                                                                                                                                                                                                                                                                                                   | 624                      |
| No./diameter of wires                                                                                                                                                                                                                                                                                                                                                                                                                                                                                                                                                                                                                                                                                                                                                                                                                                                                                                                                                                                                                                                                                                                                                                                                                                                                                                                                                                                                                                                                                                                                                                                                                                                                                                                                                                                                                                                                                                                                                                                                                                                                                                          | 4 × 0.34 mm <sup>2</sup> |
| Wire isolation                                                                                                                                                                                                                                                                                                                                                                                                                                                                                                                                                                                                                                                                                                                                                                                                                                                                                                                                                                                                                                                                                                                                                                                                                                                                                                                                                                                                                                                                                                                                                                                                                                                                                                                                                                                                                                                                                                                                                                                                                                                                                                                 | PVC (br, wh, bl, bk)     |
| C-track properties                                                                                                                                                                                                                                                                                                                                                                                                                                                                                                                                                                                                                                                                                                                                                                                                                                                                                                                                                                                                                                                                                                                                                                                                                                                                                                                                                                                                                                                                                                                                                                                                                                                                                                                                                                                                                                                                                                                                                                                                                                                                                                             | 2 Mio.                   |
| Jacket Color                                                                                                                                                                                                                                                                                                                                                                                                                                                                                                                                                                                                                                                                                                                                                                                                                                                                                                                                                                                                                                                                                                                                                                                                                                                                                                                                                                                                                                                                                                                                                                                                                                                                                                                                                                                                                                                                                                                                                                                                                                                                                                                   | black                    |
| Shore hardness outer jacket                                                                                                                                                                                                                                                                                                                                                                                                                                                                                                                                                                                                                                                                                                                                                                                                                                                                                                                                                                                                                                                                                                                                                                                                                                                                                                                                                                                                                                                                                                                                                                                                                                                                                                                                                                                                                                                                                                                                                                                                                                                                                                    | 85 ± 5A                  |
| Material (jacket)                                                                                                                                                                                                                                                                                                                                                                                                                                                                                                                                                                                                                                                                                                                                                                                                                                                                                                                                                                                                                                                                                                                                                                                                                                                                                                                                                                                                                                                                                                                                                                                                                                                                                                                                                                                                                                                                                                                                                                                                                                                                                                              | PUR/PVC (UL/CSA          |
| Outer Ø                                                                                                                                                                                                                                                                                                                                                                                                                                                                                                                                                                                                                                                                                                                                                                                                                                                                                                                                                                                                                                                                                                                                                                                                                                                                                                                                                                                                                                                                                                                                                                                                                                                                                                                                                                                                                                                                                                                                                                                                                                                                                                                        | approx. 5.2 mm           |
| Bend radius (fixed)                                                                                                                                                                                                                                                                                                                                                                                                                                                                                                                                                                                                                                                                                                                                                                                                                                                                                                                                                                                                                                                                                                                                                                                                                                                                                                                                                                                                                                                                                                                                                                                                                                                                                                                                                                                                                                                                                                                                                                                                                                                                                                            | 10 × outer Ø             |
| Bend radius (moving)                                                                                                                                                                                                                                                                                                                                                                                                                                                                                                                                                                                                                                                                                                                                                                                                                                                                                                                                                                                                                                                                                                                                                                                                                                                                                                                                                                                                                                                                                                                                                                                                                                                                                                                                                                                                                                                                                                                                                                                                                                                                                                           | 15 × outer Ø             |