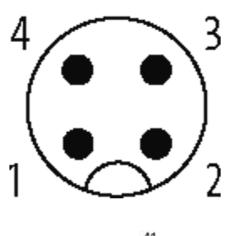

stay connected

| Temperature range (fixed)          | -30+80 °C                                                             |  |
|------------------------------------|-----------------------------------------------------------------------|--|
| Temperature range (mobile)         | -5+80 °C                                                              |  |
| General data                       |                                                                       |  |
| Temperature range                  | -25+85 °C, depending on cable quality                                 |  |
| Technical Data                     |                                                                       |  |
| Operating voltage                  | max. 250 V AC/DC                                                      |  |
| Operating voltage (only UL listed) | max. 30 V AC/DC                                                       |  |
| Operating current per contact      | max. 4 A                                                              |  |
| Coding                             | M12, A-coded                                                          |  |
| Locking of ports                   | Screw thread M12 × 1 mm (recommended torque 0.6 Nm) self-<br>securing |  |
| Compression gland                  | M12 (SW13)                                                            |  |
| Protection                         | IP66K, IP67 inserted and tightened (EN 60529)                         |  |
| Locking material                   | Zinc die casting, matte nickel plated                                 |  |
| Material                           | PUR                                                                   |  |
| Commercial data                    |                                                                       |  |
| country of origin                  | DE                                                                    |  |
| customs tariff number              | 85444290                                                              |  |
| minimum order quantity             | 1                                                                     |  |