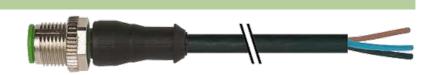

## M12 male 0° with cable

PUR 4x0.34 bk UL/CSA+drag chain 2,5m

M12 Male straight 4-pole Art.-No. 7005 - M12 Lite - (plastic hexagonal screw) on request

Plastic housings with good resistance against chemicals and oils. The resistance to aggressive media should be individually tested for your application. Further details on request. Further cable lengths on request.