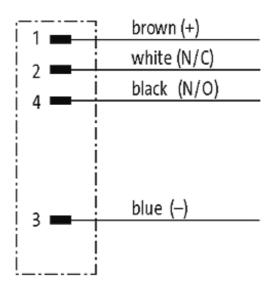

## M12 male 0° with cable

PUR 4x0.34 bk UL/CSA+drag chain 2,5m

M12 Male straight 4-pole Art.-No. 7005 - M12 Lite - (plastic hexagonal screw) on request

Plastic housings with good resistance against chemicals and oils. The resistance to aggressive media should be individually tested for your application. Further details on request. Further cable lengths on request.