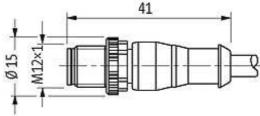

## M12 male 0° with cable

PUR 4x0.34 bk UL/CSA+drag chain 2,5m

M12 Male straight 4-pole Art.-No. 7005 - M12 Lite - (plastic hexagonal screw) on request

Plastic housings with good resistance against chemicals and oils. The resistance to aggressive media should be individually tested for your application. Further details on request. Further cable lengths on request.

stay connected

|                                    | stay connected                                                           |  |
|------------------------------------|--------------------------------------------------------------------------|--|
| Bend radius (moving)               | 10 × outer Ø                                                             |  |
| Temperature range (fixed)          | -40+80 °C                                                                |  |
| Temperature range (mobile)         | -25+80 °C                                                                |  |
| General data                       |                                                                          |  |
| Temperature range                  | -25+85 °C, depending on cable quality                                    |  |
| Technical Data                     |                                                                          |  |
| Operating voltage                  | max. 250 V AC/DC                                                         |  |
| Operating voltage (only UL listed) | max. 30 V AC/DC                                                          |  |
| Operating current per contact      | max. 4 A                                                                 |  |
| Coding                             | M12, A-coded                                                             |  |
| Locking of ports                   | Screw thread M12 $\times$ 1 mm (recommended torque 0.6 Nm) self-securing |  |
| Compression gland                  | M12 (SW13)                                                               |  |
| Protection                         | IP66K, IP67 inserted and tightened (EN 60529)                            |  |
| Locking material                   | Zinc die casting, matte nickel plated                                    |  |
| Material                           | PUR                                                                      |  |
| Commercial data                    |                                                                          |  |
| country of origin                  | DE                                                                       |  |
| customs tariff number              | 85444290                                                                 |  |
| minimum order quantity             | 1                                                                        |  |
|                                    |                                                                          |  |