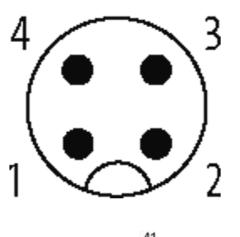

## M12 male 0° with cable

PUR 4x0.34 bk UL/CSA+drag chain 2,5m

M12 Male straight 4-pole Art.-No. 7005 - M12 Lite - (plastic hexagonal screw) on request

Plastic housings with good resistance against chemicals and oils. The resistance to aggressive media should be individually tested for your application. Further details on request. Further cable lengths on request.