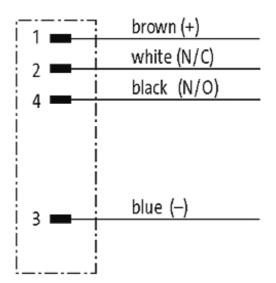

## M12 male 0° with cable

PUR 4x0.34 bk UL/CSA+drag chain 7m

M12 Male straight 4-pole Art.-No. 7005 - M12 Lite - (plastic hexagonal screw) on request

Plastic housings with good resistance against chemicals and oils. The resistance to aggressive media should be individually tested for your application. Further details on request. Further cable lengths on request.