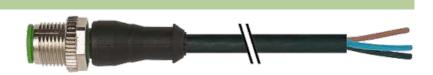

## M12 male 0° with cable

PUR 4x0.34 bk UL/CSA+drag chain 7m

M12 Male straight 4-pole Art.-No. 7005 - M12 Lite - (plastic hexagonal screw) on request

Plastic housings with good resistance against chemicals and oils. The resistance to aggressive media should be individually tested for your application. Further details on request. Further cable lengths on request.