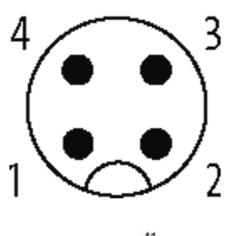

## M12 male 0° with cable

PUR 4x0.34 bk UL/CSA+drag chain 7m

M12 Male straight 4-pole Art.-No. 7005 - M12 Lite - (plastic hexagonal screw) on request

Plastic housings with good resistance against chemicals and oils. The resistance to aggressive media should be individually tested for your application. Further details on request. Further cable lengths on request.

stay connected

|                                    | stay connected                                                        |  |
|------------------------------------|-----------------------------------------------------------------------|--|
| Bend radius (moving)               | 10 × outer Ø                                                          |  |
| Temperature range (fixed)          | -40+80 °C                                                             |  |
| Temperature range (mobile)         | -25+80 °C                                                             |  |
| General data                       |                                                                       |  |
| Temperature range                  | -25+85 °C, depending on cable quality                                 |  |
| Technical Data                     |                                                                       |  |
| Operating voltage                  | max. 250 V AC/DC                                                      |  |
| Operating voltage (only UL listed) | max. 30 V AC/DC                                                       |  |
| Operating current per contact      | max. 4 A                                                              |  |
| Coding                             | M12, A-coded                                                          |  |
| Locking of ports                   | Screw thread M12 × 1 mm (recommended torque 0.6 Nm) self-<br>securing |  |
| Compression gland                  | M12 (SW13)                                                            |  |
| Protection                         | IP66K, IP67 inserted and tightened (EN 60529)                         |  |
| Locking material                   | Zinc die casting, matte nickel plated                                 |  |
| Material                           | PUR                                                                   |  |
| Commercial data                    |                                                                       |  |
| country of origin                  | DE                                                                    |  |
| customs tariff number              | 85444290                                                              |  |
| minimum order quantity             | 1                                                                     |  |
|                                    |                                                                       |  |