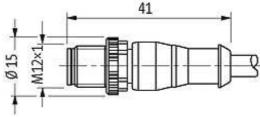

## M12 male 0° with cable

PUR 4x0.34 bk UL/CSA+drag chain 7m

M12 Male straight 4-pole Art.-No. 7005 - M12 Lite - (plastic hexagonal screw) on request

Plastic housings with good resistance against chemicals and oils. The resistance to aggressive media should be individually tested for your application. Further details on request. Further cable lengths on request.

stay connected

|                                    | stay connected                                                        |  |
|------------------------------------|-----------------------------------------------------------------------|--|
| Bend radius (moving)               | 10 × outer Ø                                                          |  |
| Temperature range (fixed)          | -40+80 °C                                                             |  |
| Temperature range (mobile)         | -25+80 °C                                                             |  |
| General data                       |                                                                       |  |
| Temperature range                  | -25+85 °C, depending on cable quality                                 |  |
| Technical Data                     |                                                                       |  |
| Operating voltage                  | max. 250 V AC/DC                                                      |  |
| Operating voltage (only UL listed) | max. 30 V AC/DC                                                       |  |
| Operating current per contact      | max. 4 A                                                              |  |
| Coding                             | M12, A-coded                                                          |  |
| Locking of ports                   | Screw thread M12 × 1 mm (recommended torque 0.6 Nm) self-<br>securing |  |
| Compression gland                  | M12 (SW13)                                                            |  |
| Protection                         | IP66K, IP67 inserted and tightened (EN 60529)                         |  |
| Locking material                   | Zinc die casting, matte nickel plated                                 |  |
| Material                           | PUR                                                                   |  |
| Commercial data                    |                                                                       |  |
| country of origin                  | DE                                                                    |  |
| customs tariff number              | 85444290                                                              |  |
| minimum order quantity             | 1                                                                     |  |
|                                    |                                                                       |  |