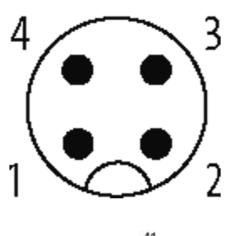

stay connected

|                                    | stay connected                                                        |  |
|------------------------------------|-----------------------------------------------------------------------|--|
| Bend radius (moving)               | 10 × outer Ø                                                          |  |
| Temperature range (fixed)          | -40+80 °C                                                             |  |
| Temperature range (mobile)         | -25+80 °C                                                             |  |
| General data                       |                                                                       |  |
| Temperature range                  | -25+85 °C, depending on cable quality                                 |  |
| Technical Data                     |                                                                       |  |
| Operating voltage                  | max. 250 V AC/DC                                                      |  |
| Operating voltage (only UL listed) | max. 30 V AC/DC                                                       |  |
| Operating current per contact      | max. 4 A                                                              |  |
| Coding                             | M12, A-coded                                                          |  |
| Locking of ports                   | Screw thread M12 × 1 mm (recommended torque 0.6 Nm) self-<br>securing |  |
| Compression gland                  | M12 (SW13)                                                            |  |
| Protection                         | IP66K, IP67 inserted and tightened (EN 60529)                         |  |
| Locking material                   | Zinc die casting, matte nickel plated                                 |  |
| Material                           | PUR                                                                   |  |
| Commercial data                    |                                                                       |  |
| country of origin                  | DE                                                                    |  |
| customs tariff number              | 85444290                                                              |  |
| minimum order quantity             | 1                                                                     |  |
|                                    |                                                                       |  |