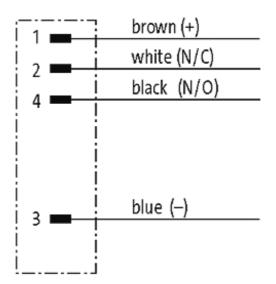

## M12 male 0° with cable

PUR 4x0.34 bk UL/CSA+drag chain 20m

M12 Male straight 4-pole Art.-No. 7005 - M12 Lite - (plastic hexagonal screw) on request

Plastic housings with good resistance against chemicals and oils. The resistance to aggressive media should be individually tested for your application. Further details on request. Further cable lengths on request.

Murrelektronik GmbH | Falkenstraße 3,71570 Oppenweiler | Fon +49 (71 91) 47-0, Fax +49 (71 91) 47-491000 | shop@murrelektronik.com | shop.murrelektronik.com

stay connected

Product may differ from Image

| Approvals                                                                                                                                                                                                                                                                                                                                                                                                                                                                                                                                                                                                                                                                                                                                                                                                                                                                                                                                                                                                                                                                                                                                                                                                                                                                                                                                                                                                                                                                                                                                                                                                                                                                                                                                                                                                                                                                                                                                                                                                                                                                                                                      |                          |
|--------------------------------------------------------------------------------------------------------------------------------------------------------------------------------------------------------------------------------------------------------------------------------------------------------------------------------------------------------------------------------------------------------------------------------------------------------------------------------------------------------------------------------------------------------------------------------------------------------------------------------------------------------------------------------------------------------------------------------------------------------------------------------------------------------------------------------------------------------------------------------------------------------------------------------------------------------------------------------------------------------------------------------------------------------------------------------------------------------------------------------------------------------------------------------------------------------------------------------------------------------------------------------------------------------------------------------------------------------------------------------------------------------------------------------------------------------------------------------------------------------------------------------------------------------------------------------------------------------------------------------------------------------------------------------------------------------------------------------------------------------------------------------------------------------------------------------------------------------------------------------------------------------------------------------------------------------------------------------------------------------------------------------------------------------------------------------------------------------------------------------|--------------------------|
| c Benne state stat | cupus<br>Listed          |
| * only for products with UL/C                                                                                                                                                                                                                                                                                                                                                                                                                                                                                                                                                                                                                                                                                                                                                                                                                                                                                                                                                                                                                                                                                                                                                                                                                                                                                                                                                                                                                                                                                                                                                                                                                                                                                                                                                                                                                                                                                                                                                                                                                                                                                                  | SA approvaled cable      |
| Form                                                                                                                                                                                                                                                                                                                                                                                                                                                                                                                                                                                                                                                                                                                                                                                                                                                                                                                                                                                                                                                                                                                                                                                                                                                                                                                                                                                                                                                                                                                                                                                                                                                                                                                                                                                                                                                                                                                                                                                                                                                                                                                           |                          |
| Form                                                                                                                                                                                                                                                                                                                                                                                                                                                                                                                                                                                                                                                                                                                                                                                                                                                                                                                                                                                                                                                                                                                                                                                                                                                                                                                                                                                                                                                                                                                                                                                                                                                                                                                                                                                                                                                                                                                                                                                                                                                                                                                           | 12021                    |
| Cables                                                                                                                                                                                                                                                                                                                                                                                                                                                                                                                                                                                                                                                                                                                                                                                                                                                                                                                                                                                                                                                                                                                                                                                                                                                                                                                                                                                                                                                                                                                                                                                                                                                                                                                                                                                                                                                                                                                                                                                                                                                                                                                         |                          |
| Cable number                                                                                                                                                                                                                                                                                                                                                                                                                                                                                                                                                                                                                                                                                                                                                                                                                                                                                                                                                                                                                                                                                                                                                                                                                                                                                                                                                                                                                                                                                                                                                                                                                                                                                                                                                                                                                                                                                                                                                                                                                                                                                                                   | 634                      |
| No./diameter of wires                                                                                                                                                                                                                                                                                                                                                                                                                                                                                                                                                                                                                                                                                                                                                                                                                                                                                                                                                                                                                                                                                                                                                                                                                                                                                                                                                                                                                                                                                                                                                                                                                                                                                                                                                                                                                                                                                                                                                                                                                                                                                                          | 4 × 0.34 mm <sup>2</sup> |
| Wire isolation                                                                                                                                                                                                                                                                                                                                                                                                                                                                                                                                                                                                                                                                                                                                                                                                                                                                                                                                                                                                                                                                                                                                                                                                                                                                                                                                                                                                                                                                                                                                                                                                                                                                                                                                                                                                                                                                                                                                                                                                                                                                                                                 | PP (br, wh, bl, bk)      |
| C-track properties                                                                                                                                                                                                                                                                                                                                                                                                                                                                                                                                                                                                                                                                                                                                                                                                                                                                                                                                                                                                                                                                                                                                                                                                                                                                                                                                                                                                                                                                                                                                                                                                                                                                                                                                                                                                                                                                                                                                                                                                                                                                                                             | 5 Mio.                   |
| Torsion                                                                                                                                                                                                                                                                                                                                                                                                                                                                                                                                                                                                                                                                                                                                                                                                                                                                                                                                                                                                                                                                                                                                                                                                                                                                                                                                                                                                                                                                                                                                                                                                                                                                                                                                                                                                                                                                                                                                                                                                                                                                                                                        | 2 Mio. ± 180°/m          |
| Jacket Color                                                                                                                                                                                                                                                                                                                                                                                                                                                                                                                                                                                                                                                                                                                                                                                                                                                                                                                                                                                                                                                                                                                                                                                                                                                                                                                                                                                                                                                                                                                                                                                                                                                                                                                                                                                                                                                                                                                                                                                                                                                                                                                   | black                    |
| Shore hardness outer jacket                                                                                                                                                                                                                                                                                                                                                                                                                                                                                                                                                                                                                                                                                                                                                                                                                                                                                                                                                                                                                                                                                                                                                                                                                                                                                                                                                                                                                                                                                                                                                                                                                                                                                                                                                                                                                                                                                                                                                                                                                                                                                                    | 90 ± 5A                  |
| Material (jacket)                                                                                                                                                                                                                                                                                                                                                                                                                                                                                                                                                                                                                                                                                                                                                                                                                                                                                                                                                                                                                                                                                                                                                                                                                                                                                                                                                                                                                                                                                                                                                                                                                                                                                                                                                                                                                                                                                                                                                                                                                                                                                                              | PUR (UL/CSA)             |
| Outer Ø                                                                                                                                                                                                                                                                                                                                                                                                                                                                                                                                                                                                                                                                                                                                                                                                                                                                                                                                                                                                                                                                                                                                                                                                                                                                                                                                                                                                                                                                                                                                                                                                                                                                                                                                                                                                                                                                                                                                                                                                                                                                                                                        | approx. 4.7 mm           |
| Bend radius (fixed)                                                                                                                                                                                                                                                                                                                                                                                                                                                                                                                                                                                                                                                                                                                                                                                                                                                                                                                                                                                                                                                                                                                                                                                                                                                                                                                                                                                                                                                                                                                                                                                                                                                                                                                                                                                                                                                                                                                                                                                                                                                                                                            | 5 × outer Ø              |