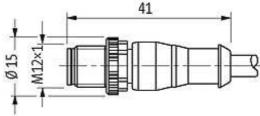

## M12 male 0° with cable

PUR 4x0.34 bk UL/CSA+drag chain 20m

M12 Male straight 4-pole Art.-No. 7005 - M12 Lite - (plastic hexagonal screw) on request

Plastic housings with good resistance against chemicals and oils. The resistance to aggressive media should be individually tested for your application. Further details on request. Further cable lengths on request.

stay connected

|                                    | stay connected                                                        |  |
|------------------------------------|-----------------------------------------------------------------------|--|
| Bend radius (moving)               | 10 × outer Ø                                                          |  |
| Temperature range (fixed)          | -40+80 °C                                                             |  |
| Temperature range (mobile)         | -25+80 °C                                                             |  |
| General data                       |                                                                       |  |
| Temperature range                  | -25+85 °C, depending on cable quality                                 |  |
| Technical Data                     |                                                                       |  |
| Operating voltage                  | max. 250 V AC/DC                                                      |  |
| Operating voltage (only UL listed) | max. 30 V AC/DC                                                       |  |
| Operating current per contact      | max. 4 A                                                              |  |
| Coding                             | M12, A-coded                                                          |  |
| Locking of ports                   | Screw thread M12 × 1 mm (recommended torque 0.6 Nm) self-<br>securing |  |
| Compression gland                  | M12 (SW13)                                                            |  |
| Protection                         | IP66K, IP67 inserted and tightened (EN 60529)                         |  |
| Locking material                   | Zinc die casting, matte nickel plated                                 |  |
| Material                           | PUR                                                                   |  |
| Commercial data                    |                                                                       |  |
| country of origin                  | DE                                                                    |  |
| customs tariff number              | 85444290                                                              |  |
| minimum order quantity             | 1                                                                     |  |
|                                    |                                                                       |  |