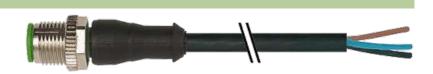

## M12 male 0° with cable

PUR 4x0.34 bk UL/CSA+drag chain 20m

M12 Male straight 4-pole Art.-No. 7005 - M12 Lite - (plastic hexagonal screw) on request

Plastic housings with good resistance against chemicals and oils. The resistance to aggressive media should be individually tested for your application. Further details on request. Further cable lengths on request.