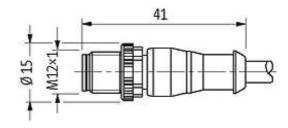

## M12 male 0° with cable

PVC 5x0.34 ye UL/CSA 3m

M12 Male straight 5-pole Art.-No. 7005 - M12 Lite - (plastic hexagonal screw) on request

Plastic housings with good resistance against chemicals and oils. The resistance to aggressive media should be individually tested for your application. Further details on request. Further cable lengths on request.