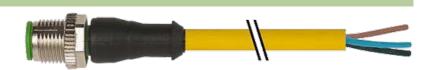

## M12 male 0° with cable

PVC 5x0.34 ye UL/CSA 3m

M12 Male straight 5-pole Art.-No. 7005 - M12 Lite - (plastic hexagonal screw) on request

Plastic housings with good resistance against chemicals and oils. The resistance to aggressive media should be individually tested for your application. Further details on request. Further cable lengths on request.