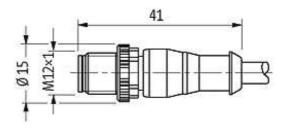

## M12 male 0° with cable

PUR 5x0.34 ye UL/CSA+drag chain 7,5m

M12 Male straight 5-pole Art.-No. 7005 - M12 Lite - (plastic hexagonal screw) on request

Plastic housings with good resistance against chemicals and oils. The resistance to aggressive media should be individually tested for your application. Further details on request. Further cable lengths on request.

stay connected

| Temperature range (fixed)          | -40+80 °C                                                             |  |
|------------------------------------|-----------------------------------------------------------------------|--|
| Temperature range (mobile)         | -25+80 °C                                                             |  |
| General data                       |                                                                       |  |
| Temperature range                  | -25+85 °C, depending on cable quality                                 |  |
| Technical Data                     |                                                                       |  |
| Operating voltage                  | max. 125 V AC/DC                                                      |  |
| Operating voltage (only UL listed) | max. 30 V AC/DC                                                       |  |
| Operating current per contact      | max. 4 A                                                              |  |
| Locking of ports                   | Screw thread M12 × 1 mm (recommended torque 0.6 Nm) self-<br>securing |  |
| Locking material                   | Zinc die casting, matte nickel plated                                 |  |
| Protection                         | IP66K, IP67 inserted and tightened (EN 60529)                         |  |
| Commercial data                    |                                                                       |  |
| country of origin                  | CZ                                                                    |  |
| customs tariff number              | 85444290                                                              |  |
| minimum order quantity             | 1                                                                     |  |