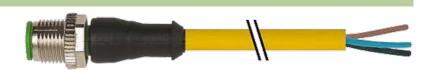

## M12 male 0° with cable

PUR 5x0.34 ye UL/CSA+drag chain 7,5m

M12 Male straight 5-pole Art.-No. 7005 - M12 Lite - (plastic hexagonal screw) on request

Plastic housings with good resistance against chemicals and oils. The resistance to aggressive media should be individually tested for your application. Further details on request. Further cable lengths on request.