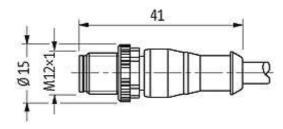

## M12 male 0° with cable

PUR 5x0.34 ye UL/CSA+drag chain 10m

M12 Male straight 5-pole Art.-No. 7005 - M12 Lite - (plastic hexagonal screw) on request

Plastic housings with good resistance against chemicals and oils. The resistance to aggressive media should be individually tested for your application. Further details on request. Further cable lengths on request.