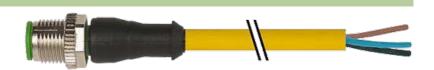

## M12 male 0° with cable

PUR 5x0.34 ye UL/CSA+drag chain 10m

M12 Male straight 5-pole Art.-No. 7005 - M12 Lite - (plastic hexagonal screw) on request

Plastic housings with good resistance against chemicals and oils. The resistance to aggressive media should be individually tested for your application. Further details on request. Further cable lengths on request.