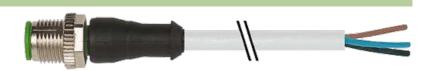

## M12 male 0° with cable

PUR 5x0.34 gy UL/CSA 1m

M12 Male straight 5-pole Art.-No. 7005 - M12 Lite - (plastic hexagonal screw) on request

Plastic housings with good resistance against chemicals and oils. The resistance to aggressive media should be individually tested for your application. Further details on request. Further cable lengths on request.