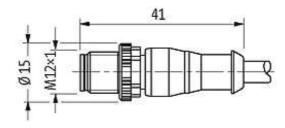

## M12 male 0° with cable

PUR 5x0.34 gy UL/CSA 1m

M12 Male straight 5-pole Art.-No. 7005 - M12 Lite - (plastic hexagonal screw) on request

Plastic housings with good resistance against chemicals and oils. The resistance to aggressive media should be individually tested for your application. Further details on request. Further cable lengths on request.

stay connected

| Temperature range (fixed)          | -30+80 °C                                                             |
|------------------------------------|-----------------------------------------------------------------------|
| Temperature range (mobile)         | -5+80 °C                                                              |
| General data                       |                                                                       |
| Temperature range                  | -25+85 °C, depending on cable quality                                 |
| Technical Data                     |                                                                       |
| Operating voltage                  | max. 125 V AC/DC                                                      |
| Operating voltage (only UL listed) | max. 30 V AC/DC                                                       |
| Operating current per contact      | max. 4 A                                                              |
| Locking of ports                   | Screw thread M12 × 1 mm (recommended torque 0.6 Nm) self-<br>securing |
| Locking material                   | Zinc die casting, matte nickel plated                                 |
| Protection                         | IP66K, IP67 inserted and tightened (EN 60529)                         |
| Commercial data                    |                                                                       |
| country of origin                  | CZ                                                                    |
| customs tariff number              | 85444290                                                              |
| minimum order quantity             | 1                                                                     |