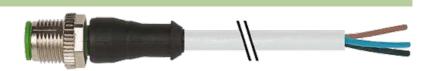

## M12 male 0° with cable

PUR 5x0.34 gy UL/CSA 4m

M12 Male straight 5-pole Art.-No. 7005 - M12 Lite - (plastic hexagonal screw) on request

Plastic housings with good resistance against chemicals and oils. The resistance to aggressive media should be individually tested for your application. Further details on request. Further cable lengths on request.