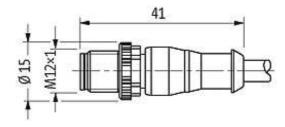

## M12 male 0° with cable

PUR 5x0.34 gy UL/CSA 4m

M12 Male straight 5-pole Art.-No. 7005 - M12 Lite - (plastic hexagonal screw) on request

Plastic housings with good resistance against chemicals and oils. The resistance to aggressive media should be individually tested for your application. Further details on request. Further cable lengths on request.