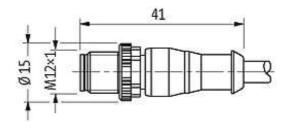

## M12 male 0° with cable

PUR 5x0.34 gy UL/CSA 10m

M12 Male straight 5-pole Art.-No. 7005 - M12 Lite - (plastic hexagonal screw) on request

Plastic housings with good resistance against chemicals and oils. The resistance to aggressive media should be individually tested for your application. Further details on request. Further cable lengths on request.

stay connected

| Temperature range (fixed)          | -30+80 °C                                                             |
|------------------------------------|-----------------------------------------------------------------------|
| Temperature range (mobile)         | -5+80 °C                                                              |
| General data                       |                                                                       |
| Temperature range                  | -25+85 °C, depending on cable quality                                 |
| Technical Data                     |                                                                       |
| Operating voltage                  | max. 125 V AC/DC                                                      |
| Operating voltage (only UL listed) | max. 30 V AC/DC                                                       |
| Operating current per contact      | max. 4 A                                                              |
| Locking of ports                   | Screw thread M12 × 1 mm (recommended torque 0.6 Nm) self-<br>securing |
| Locking material                   | Zinc die casting, matte nickel plated                                 |
| Protection                         | IP66K, IP67 inserted and tightened (EN 60529)                         |
| Commercial data                    |                                                                       |
| country of origin                  | CZ                                                                    |
| customs tariff number              | 85444290                                                              |
| minimum order quantity             | 1                                                                     |