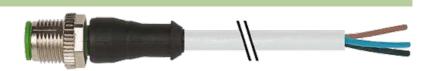

## M12 male 0° with cable

PUR 5x0.34 gy UL/CSA 10m

M12 Male straight 5-pole Art.-No. 7005 - M12 Lite - (plastic hexagonal screw) on request

Plastic housings with good resistance against chemicals and oils. The resistance to aggressive media should be individually tested for your application. Further details on request. Further cable lengths on request.

## Link to Product

Illustration

(\* for cable type 126, 732, 219, 619)

The information in this brochure has been compiled with the utmost care.

Liability for the correctness completeness and topicality of the information is restricted to gross negligence. Version: 05/16