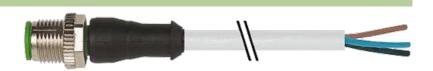

## M12 MALE 0°

PUR 5X0.34 GRAY, 11m

M12 Male straight 5-pole Art.-No. 7005 - M12 Lite - (plastic hexagonal screw) on request

Plastic housings with good resistance against chemicals and oils. The resistance to aggressive media should be individually tested for your application. Further details on request. Further cable lengths on request.

## Link to Product

Illustration

(\* for cable type 126, 732, 219, 619)

The information in this brochure has been compiled with the utmost care.

Liability for the correctness completeness and topicality of the information is restricted to gross negligence. Version: 05/16