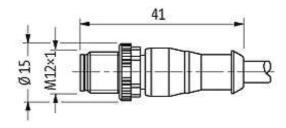

## M12 MALE 0°

PUR 5X0.34 GRAY, 11m

M12 Male straight 5-pole Art.-No. 7005 - M12 Lite - (plastic hexagonal screw) on request

Plastic housings with good resistance against chemicals and oils. The resistance to aggressive media should be individually tested for your application. Further details on request. Further cable lengths on request.

stay connected

| Temperature range (fixed)          | -30+80 °C                                                             |
|------------------------------------|-----------------------------------------------------------------------|
| Temperature range (mobile)         | -5+80 °C                                                              |
| General data                       |                                                                       |
| Temperature range                  | -25+85 °C, depending on cable quality                                 |
| Technical Data                     |                                                                       |
| Operating voltage                  | max. 125 V AC/DC                                                      |
| Operating voltage (only UL listed) | max. 30 V AC/DC                                                       |
| Operating current per contact      | max. 4 A                                                              |
| Locking of ports                   | Screw thread M12 × 1 mm (recommended torque 0.6 Nm) self-<br>securing |
| Locking material                   | Zinc die casting, matte nickel plated                                 |
| Protection                         | IP66K, IP67 inserted and tightened (EN 60529)                         |
| Commercial data                    |                                                                       |
| country of origin                  | CZ                                                                    |
| customs tariff number              | 85444290                                                              |
| minimum order quantity             | 1                                                                     |