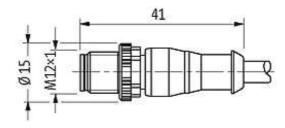

## M12 male 0° with cable

PUR 5x0.34 gy UL/CSA 13m

M12 Male straight 5-pole Art.-No. 7005 - M12 Lite - (plastic hexagonal screw) on request

Plastic housings with good resistance against chemicals and oils. The resistance to aggressive media should be individually tested for your application. Further details on request. Further cable lengths on request.