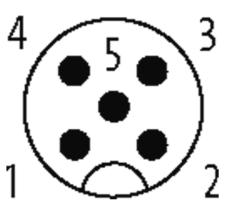

## M12 male 0° with cable

PUR 5x0.34 gy UL/CSA 13m

M12 Male straight 5-pole Art.-No. 7005 - M12 Lite - (plastic hexagonal screw) on request

Plastic housings with good resistance against chemicals and oils. The resistance to aggressive media should be individually tested for your application. Further details on request. Further cable lengths on request.