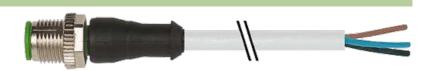

## M12 male 0° with cable

PUR 5x0.34 gy UL/CSA 13m

M12 Male straight 5-pole Art.-No. 7005 - M12 Lite - (plastic hexagonal screw) on request

Plastic housings with good resistance against chemicals and oils. The resistance to aggressive media should be individually tested for your application. Further details on request. Further cable lengths on request.