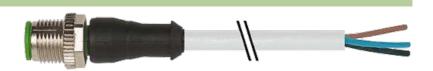

## M12 male 0° with cable

PUR 5x0.34 gy UL/CSA 15m

M12 Male straight 5-pole Art.-No. 7005 - M12 Lite - (plastic hexagonal screw) on request

Plastic housings with good resistance against chemicals and oils. The resistance to aggressive media should be individually tested for your application. Further details on request. Further cable lengths on request.