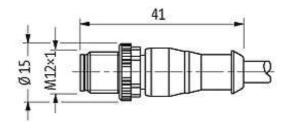

## M12 male 0° with cable

PUR 5x0.34 gy UL/CSA 15m

M12 Male straight 5-pole Art.-No. 7005 - M12 Lite - (plastic hexagonal screw) on request

Plastic housings with good resistance against chemicals and oils. The resistance to aggressive media should be individually tested for your application. Further details on request. Further cable lengths on request.

stay connected

| Temperature range (fixed)          | -30+80 °C                                                             |
|------------------------------------|-----------------------------------------------------------------------|
| Temperature range (mobile)         | -5+80 °C                                                              |
| General data                       |                                                                       |
| Temperature range                  | -25+85 °C, depending on cable quality                                 |
| Technical Data                     |                                                                       |
| Operating voltage                  | max. 125 V AC/DC                                                      |
| Operating voltage (only UL listed) | max. 30 V AC/DC                                                       |
| Operating current per contact      | max. 4 A                                                              |
| Locking of ports                   | Screw thread M12 × 1 mm (recommended torque 0.6 Nm) self-<br>securing |
| Locking material                   | Zinc die casting, matte nickel plated                                 |
| Protection                         | IP66K, IP67 inserted and tightened (EN 60529)                         |
| Commercial data                    |                                                                       |
| country of origin                  | CZ                                                                    |
| customs tariff number              | 85444290                                                              |
| minimum order quantity             | 1                                                                     |
|                                    |                                                                       |