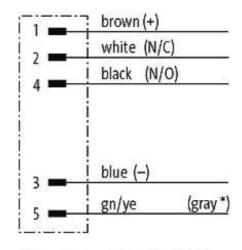

Murrelektronik GmbH | Falkenstraße 3,71570 Oppenweiler | Fon +49 (71 91) 47-0, Fax +49 (71 91) 47-491000 | shop@murrelektronik.com | shop.murrelektronik.com

stay connected

Product may differ from Image

| Approvals                                                                                                                                                                                                                                                                                                                                                                                                                                                                                                                                                                                                                                                                                                                                                                                                                                                                                                                                                                                                                                                                                                                                                                                                                                                                                                                                                                                                                                                                                                                                                                                                                                                                                                                                                                                                                                                                                                                                                                                                                                                                                                                      |                           |
|--------------------------------------------------------------------------------------------------------------------------------------------------------------------------------------------------------------------------------------------------------------------------------------------------------------------------------------------------------------------------------------------------------------------------------------------------------------------------------------------------------------------------------------------------------------------------------------------------------------------------------------------------------------------------------------------------------------------------------------------------------------------------------------------------------------------------------------------------------------------------------------------------------------------------------------------------------------------------------------------------------------------------------------------------------------------------------------------------------------------------------------------------------------------------------------------------------------------------------------------------------------------------------------------------------------------------------------------------------------------------------------------------------------------------------------------------------------------------------------------------------------------------------------------------------------------------------------------------------------------------------------------------------------------------------------------------------------------------------------------------------------------------------------------------------------------------------------------------------------------------------------------------------------------------------------------------------------------------------------------------------------------------------------------------------------------------------------------------------------------------------|---------------------------|
| c Benne state stat | cup us<br>Listed          |
| * only for products with                                                                                                                                                                                                                                                                                                                                                                                                                                                                                                                                                                                                                                                                                                                                                                                                                                                                                                                                                                                                                                                                                                                                                                                                                                                                                                                                                                                                                                                                                                                                                                                                                                                                                                                                                                                                                                                                                                                                                                                                                                                                                                       | n UL/CSA approvaled cable |
| Form                                                                                                                                                                                                                                                                                                                                                                                                                                                                                                                                                                                                                                                                                                                                                                                                                                                                                                                                                                                                                                                                                                                                                                                                                                                                                                                                                                                                                                                                                                                                                                                                                                                                                                                                                                                                                                                                                                                                                                                                                                                                                                                           |                           |
| Form                                                                                                                                                                                                                                                                                                                                                                                                                                                                                                                                                                                                                                                                                                                                                                                                                                                                                                                                                                                                                                                                                                                                                                                                                                                                                                                                                                                                                                                                                                                                                                                                                                                                                                                                                                                                                                                                                                                                                                                                                                                                                                                           | 12041                     |
| Cables                                                                                                                                                                                                                                                                                                                                                                                                                                                                                                                                                                                                                                                                                                                                                                                                                                                                                                                                                                                                                                                                                                                                                                                                                                                                                                                                                                                                                                                                                                                                                                                                                                                                                                                                                                                                                                                                                                                                                                                                                                                                                                                         |                           |
| Cable number                                                                                                                                                                                                                                                                                                                                                                                                                                                                                                                                                                                                                                                                                                                                                                                                                                                                                                                                                                                                                                                                                                                                                                                                                                                                                                                                                                                                                                                                                                                                                                                                                                                                                                                                                                                                                                                                                                                                                                                                                                                                                                                   | 225                       |
| No./diameter of wires                                                                                                                                                                                                                                                                                                                                                                                                                                                                                                                                                                                                                                                                                                                                                                                                                                                                                                                                                                                                                                                                                                                                                                                                                                                                                                                                                                                                                                                                                                                                                                                                                                                                                                                                                                                                                                                                                                                                                                                                                                                                                                          | 5 × 0.34 mm²              |
| Wire isolation                                                                                                                                                                                                                                                                                                                                                                                                                                                                                                                                                                                                                                                                                                                                                                                                                                                                                                                                                                                                                                                                                                                                                                                                                                                                                                                                                                                                                                                                                                                                                                                                                                                                                                                                                                                                                                                                                                                                                                                                                                                                                                                 | PVC (br, wh, bl, bk,      |
| C-track properties                                                                                                                                                                                                                                                                                                                                                                                                                                                                                                                                                                                                                                                                                                                                                                                                                                                                                                                                                                                                                                                                                                                                                                                                                                                                                                                                                                                                                                                                                                                                                                                                                                                                                                                                                                                                                                                                                                                                                                                                                                                                                                             | 2 Mio.                    |
| Jacket Color                                                                                                                                                                                                                                                                                                                                                                                                                                                                                                                                                                                                                                                                                                                                                                                                                                                                                                                                                                                                                                                                                                                                                                                                                                                                                                                                                                                                                                                                                                                                                                                                                                                                                                                                                                                                                                                                                                                                                                                                                                                                                                                   | gray                      |
| Shore hardness outer jacket                                                                                                                                                                                                                                                                                                                                                                                                                                                                                                                                                                                                                                                                                                                                                                                                                                                                                                                                                                                                                                                                                                                                                                                                                                                                                                                                                                                                                                                                                                                                                                                                                                                                                                                                                                                                                                                                                                                                                                                                                                                                                                    | 85 ± 5A                   |
| Material (jacket)                                                                                                                                                                                                                                                                                                                                                                                                                                                                                                                                                                                                                                                                                                                                                                                                                                                                                                                                                                                                                                                                                                                                                                                                                                                                                                                                                                                                                                                                                                                                                                                                                                                                                                                                                                                                                                                                                                                                                                                                                                                                                                              | PUR/PVC (UL/CSA           |
| Outer Ø                                                                                                                                                                                                                                                                                                                                                                                                                                                                                                                                                                                                                                                                                                                                                                                                                                                                                                                                                                                                                                                                                                                                                                                                                                                                                                                                                                                                                                                                                                                                                                                                                                                                                                                                                                                                                                                                                                                                                                                                                                                                                                                        | approx. 5.9 mm            |
| Bend radius (fixed)                                                                                                                                                                                                                                                                                                                                                                                                                                                                                                                                                                                                                                                                                                                                                                                                                                                                                                                                                                                                                                                                                                                                                                                                                                                                                                                                                                                                                                                                                                                                                                                                                                                                                                                                                                                                                                                                                                                                                                                                                                                                                                            | 10 × outer Ø              |
| Bend radius (moving)                                                                                                                                                                                                                                                                                                                                                                                                                                                                                                                                                                                                                                                                                                                                                                                                                                                                                                                                                                                                                                                                                                                                                                                                                                                                                                                                                                                                                                                                                                                                                                                                                                                                                                                                                                                                                                                                                                                                                                                                                                                                                                           | 15 × outer Ø              |