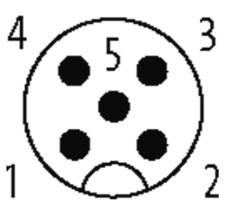

Murrelektronik GmbH | Falkenstraße 3,71570 Oppenweiler | Fon +49 (71 91) 47-0, Fax +49 (71 91) 47-491000 | shop@murrelektronik.com | shop.murrelektronik.com

stay connected

Product may differ from Image

| Approvals                                                                                                                                                                                                                                                                                                                                                                                                                                                                                                                                                                                                                                                                                                                                                                                                                                                                                                                                                                                                                                                                                                                                                                                                                                                                                                                                                                                                                                                                                                                                                                                                                                                                                                                                                                                                                                                                                                                                                                                                                                                                                                                      |                           |
|--------------------------------------------------------------------------------------------------------------------------------------------------------------------------------------------------------------------------------------------------------------------------------------------------------------------------------------------------------------------------------------------------------------------------------------------------------------------------------------------------------------------------------------------------------------------------------------------------------------------------------------------------------------------------------------------------------------------------------------------------------------------------------------------------------------------------------------------------------------------------------------------------------------------------------------------------------------------------------------------------------------------------------------------------------------------------------------------------------------------------------------------------------------------------------------------------------------------------------------------------------------------------------------------------------------------------------------------------------------------------------------------------------------------------------------------------------------------------------------------------------------------------------------------------------------------------------------------------------------------------------------------------------------------------------------------------------------------------------------------------------------------------------------------------------------------------------------------------------------------------------------------------------------------------------------------------------------------------------------------------------------------------------------------------------------------------------------------------------------------------------|---------------------------|
| c Benne state stat | cup us<br>Listed          |
| * only for products with                                                                                                                                                                                                                                                                                                                                                                                                                                                                                                                                                                                                                                                                                                                                                                                                                                                                                                                                                                                                                                                                                                                                                                                                                                                                                                                                                                                                                                                                                                                                                                                                                                                                                                                                                                                                                                                                                                                                                                                                                                                                                                       | n UL/CSA approvaled cable |
| Form                                                                                                                                                                                                                                                                                                                                                                                                                                                                                                                                                                                                                                                                                                                                                                                                                                                                                                                                                                                                                                                                                                                                                                                                                                                                                                                                                                                                                                                                                                                                                                                                                                                                                                                                                                                                                                                                                                                                                                                                                                                                                                                           |                           |
| Form                                                                                                                                                                                                                                                                                                                                                                                                                                                                                                                                                                                                                                                                                                                                                                                                                                                                                                                                                                                                                                                                                                                                                                                                                                                                                                                                                                                                                                                                                                                                                                                                                                                                                                                                                                                                                                                                                                                                                                                                                                                                                                                           | 12041                     |
| Cables                                                                                                                                                                                                                                                                                                                                                                                                                                                                                                                                                                                                                                                                                                                                                                                                                                                                                                                                                                                                                                                                                                                                                                                                                                                                                                                                                                                                                                                                                                                                                                                                                                                                                                                                                                                                                                                                                                                                                                                                                                                                                                                         |                           |
| Cable number                                                                                                                                                                                                                                                                                                                                                                                                                                                                                                                                                                                                                                                                                                                                                                                                                                                                                                                                                                                                                                                                                                                                                                                                                                                                                                                                                                                                                                                                                                                                                                                                                                                                                                                                                                                                                                                                                                                                                                                                                                                                                                                   | 225                       |
| No./diameter of wires                                                                                                                                                                                                                                                                                                                                                                                                                                                                                                                                                                                                                                                                                                                                                                                                                                                                                                                                                                                                                                                                                                                                                                                                                                                                                                                                                                                                                                                                                                                                                                                                                                                                                                                                                                                                                                                                                                                                                                                                                                                                                                          | 5 × 0.34 mm²              |
| Wire isolation                                                                                                                                                                                                                                                                                                                                                                                                                                                                                                                                                                                                                                                                                                                                                                                                                                                                                                                                                                                                                                                                                                                                                                                                                                                                                                                                                                                                                                                                                                                                                                                                                                                                                                                                                                                                                                                                                                                                                                                                                                                                                                                 | PVC (br, wh, bl, bk,      |
| C-track properties                                                                                                                                                                                                                                                                                                                                                                                                                                                                                                                                                                                                                                                                                                                                                                                                                                                                                                                                                                                                                                                                                                                                                                                                                                                                                                                                                                                                                                                                                                                                                                                                                                                                                                                                                                                                                                                                                                                                                                                                                                                                                                             | 2 Mio.                    |
| Jacket Color                                                                                                                                                                                                                                                                                                                                                                                                                                                                                                                                                                                                                                                                                                                                                                                                                                                                                                                                                                                                                                                                                                                                                                                                                                                                                                                                                                                                                                                                                                                                                                                                                                                                                                                                                                                                                                                                                                                                                                                                                                                                                                                   | gray                      |
| Shore hardness outer jacket                                                                                                                                                                                                                                                                                                                                                                                                                                                                                                                                                                                                                                                                                                                                                                                                                                                                                                                                                                                                                                                                                                                                                                                                                                                                                                                                                                                                                                                                                                                                                                                                                                                                                                                                                                                                                                                                                                                                                                                                                                                                                                    | 85 ± 5A                   |
| Material (jacket)                                                                                                                                                                                                                                                                                                                                                                                                                                                                                                                                                                                                                                                                                                                                                                                                                                                                                                                                                                                                                                                                                                                                                                                                                                                                                                                                                                                                                                                                                                                                                                                                                                                                                                                                                                                                                                                                                                                                                                                                                                                                                                              | PUR/PVC (UL/CSA           |
| Outer Ø                                                                                                                                                                                                                                                                                                                                                                                                                                                                                                                                                                                                                                                                                                                                                                                                                                                                                                                                                                                                                                                                                                                                                                                                                                                                                                                                                                                                                                                                                                                                                                                                                                                                                                                                                                                                                                                                                                                                                                                                                                                                                                                        | approx. 5.9 mm            |
| Bend radius (fixed)                                                                                                                                                                                                                                                                                                                                                                                                                                                                                                                                                                                                                                                                                                                                                                                                                                                                                                                                                                                                                                                                                                                                                                                                                                                                                                                                                                                                                                                                                                                                                                                                                                                                                                                                                                                                                                                                                                                                                                                                                                                                                                            | 10 × outer Ø              |
| Bend radius (moving)                                                                                                                                                                                                                                                                                                                                                                                                                                                                                                                                                                                                                                                                                                                                                                                                                                                                                                                                                                                                                                                                                                                                                                                                                                                                                                                                                                                                                                                                                                                                                                                                                                                                                                                                                                                                                                                                                                                                                                                                                                                                                                           | 15 × outer Ø              |