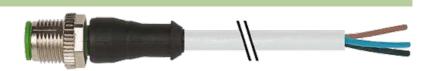

## M12 male 0° with cable

PUR 5x0.34 gy UL/CSA 18m

M12 Male straight 5-pole Art.-No. 7005 - M12 Lite - (plastic hexagonal screw) on request

Plastic housings with good resistance against chemicals and oils. The resistance to aggressive media should be individually tested for your application. Further details on request. Further cable lengths on request.

## Link to Product

Illustration

(\* for cable type 126, 732, 219, 619)

The information in this brochure has been compiled with the utmost care.

Liability for the correctness completeness and topicality of the information is restricted to gross negligence. Version: 05/16