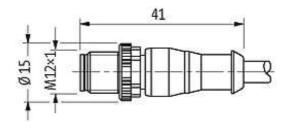

## M12 male 0° with cable

PUR 5x0.34 gy UL/CSA 18m

M12 Male straight 5-pole Art.-No. 7005 - M12 Lite - (plastic hexagonal screw) on request

Plastic housings with good resistance against chemicals and oils. The resistance to aggressive media should be individually tested for your application. Further details on request. Further cable lengths on request.

stay connected

| Temperature range (fixed)          | -30+80 °C                                                                |
|------------------------------------|--------------------------------------------------------------------------|
|                                    |                                                                          |
| Temperature range (mobile)         | -5+80 °C                                                                 |
| General data                       |                                                                          |
| Temperature range                  | -25+85 °C, depending on cable quality                                    |
| Technical Data                     |                                                                          |
| Operating voltage                  | max. 125 V AC/DC                                                         |
| Operating voltage (only UL listed) | max. 30 V AC/DC                                                          |
| Operating current per contact      | max. 4 A                                                                 |
| Locking of ports                   | Screw thread M12 $\times$ 1 mm (recommended torque 0.6 Nm) self-securing |
| Locking material                   | Zinc die casting, matte nickel plated                                    |
| Protection                         | IP66K, IP67 inserted and tightened (EN 60529)                            |
| Commercial data                    |                                                                          |
| country of origin                  | CZ                                                                       |
| customs tariff number              | 85444290                                                                 |
| minimum order quantity             | 1                                                                        |