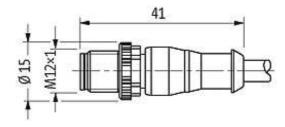

## M12 male 0° with cable

PUR 5x0.34 gy UL/CSA 20m

M12 Male straight 5-pole Art.-No. 7005 - M12 Lite - (plastic hexagonal screw) on request

Plastic housings with good resistance against chemicals and oils. The resistance to aggressive media should be individually tested for your application. Further details on request. Further cable lengths on request.