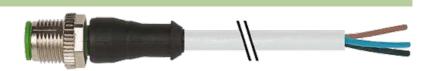

## M12 male 0° with cable

PUR 5x0.34 gy UL/CSA 20m

M12 Male straight 5-pole Art.-No. 7005 - M12 Lite - (plastic hexagonal screw) on request

Plastic housings with good resistance against chemicals and oils. The resistance to aggressive media should be individually tested for your application. Further details on request. Further cable lengths on request.