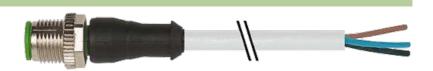

## M12 male 0° with cable

PUR 5x0.34 gy UL/CSA 22m

M12 Male straight 5-pole Art.-No. 7005 - M12 Lite - (plastic hexagonal screw) on request

Plastic housings with good resistance against chemicals and oils. The resistance to aggressive media should be individually tested for your application. Further details on request. Further cable lengths on request.