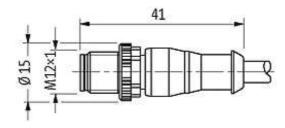

## M12 male 0° with cable

PUR 5x0.34 gy UL/CSA 22m

M12 Male straight 5-pole Art.-No. 7005 - M12 Lite - (plastic hexagonal screw) on request

Plastic housings with good resistance against chemicals and oils. The resistance to aggressive media should be individually tested for your application. Further details on request. Further cable lengths on request.