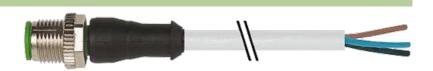

## M12 male 0° with cable

PUR 5x0.34 gy UL/CSA 25m

M12 Male straight 5-pole Art.-No. 7005 - M12 Lite - (plastic hexagonal screw) on request

Plastic housings with good resistance against chemicals and oils. The resistance to aggressive media should be individually tested for your application. Further details on request. Further cable lengths on request.