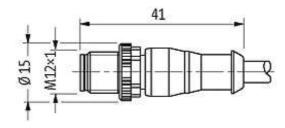

## M12 male 0° with cable

PUR 5x0.34 gy UL/CSA 25m

M12 Male straight 5-pole Art.-No. 7005 - M12 Lite - (plastic hexagonal screw) on request

Plastic housings with good resistance against chemicals and oils. The resistance to aggressive media should be individually tested for your application. Further details on request. Further cable lengths on request.