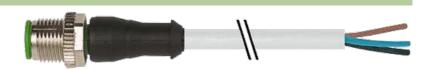

## M12 male 0° with cable

PUR 5x0.34 gy UL/CSA+drag chain 15m

M12 Male straight 5-pole Art.-No. 7005 - M12 Lite - (plastic hexagonal screw) on request

Plastic housings with good resistance against chemicals and oils. The resistance to aggressive media should be individually tested for your application. Further details on request. Further cable lengths on request.