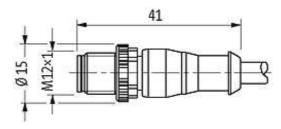

stay connected

| Bend radius (moving)               | 10 × outer Ø                                                          |  |
|------------------------------------|-----------------------------------------------------------------------|--|
| Temperature range (fixed)          | -40+80 °C                                                             |  |
| Temperature range (mobile)         | -25+80 °C                                                             |  |
| General data                       |                                                                       |  |
| Temperature range                  | -25+85 °C, depending on cable quality                                 |  |
| Technical Data                     |                                                                       |  |
| Operating voltage                  | max. 125 V AC/DC                                                      |  |
| Operating voltage (only UL listed) | max. 30 V AC/DC                                                       |  |
| Operating current per contact      | max. 4 A                                                              |  |
| Locking of ports                   | Screw thread M12 × 1 mm (recommended torque 0.6 Nm) self-<br>securing |  |
| Locking material                   | Zinc die casting, matte nickel plated                                 |  |
| Protection                         | IP66K, IP67 inserted and tightened (EN 60529)                         |  |
| Commercial data                    |                                                                       |  |
| country of origin                  | CZ                                                                    |  |
| customs tariff number              | 85444290                                                              |  |
| minimum order quantity             | 1                                                                     |  |
|                                    |                                                                       |  |