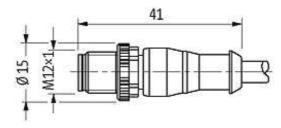

## M12 male 0° with cable

PUR 5x0.34 gy UL/CSA+drag chain 20m

M12 Male straight 5-pole Art.-No. 7005 - M12 Lite - (plastic hexagonal screw) on request

Plastic housings with good resistance against chemicals and oils. The resistance to aggressive media should be individually tested for your application. Further details on request. Further cable lengths on request.

stay connected

| Bend radius (moving)               | 10 × outer Ø                                                          |  |
|------------------------------------|-----------------------------------------------------------------------|--|
| Temperature range (fixed)          | -40+80 °C                                                             |  |
| Temperature range (mobile)         | -25+80 °C                                                             |  |
| General data                       |                                                                       |  |
| Temperature range                  | -25+85 °C, depending on cable quality                                 |  |
| Technical Data                     |                                                                       |  |
| Operating voltage                  | max. 125 V AC/DC                                                      |  |
| Operating voltage (only UL listed) | max. 30 V AC/DC                                                       |  |
| Operating current per contact      | max. 4 A                                                              |  |
| Locking of ports                   | Screw thread M12 × 1 mm (recommended torque 0.6 Nm) self-<br>securing |  |
| Locking material                   | Zinc die casting, matte nickel plated                                 |  |
| Protection                         | IP66K, IP67 inserted and tightened (EN 60529)                         |  |
| Commercial data                    |                                                                       |  |
| country of origin                  | CZ                                                                    |  |
| customs tariff number              | 85444290                                                              |  |
| minimum order quantity             | 1                                                                     |  |
|                                    |                                                                       |  |