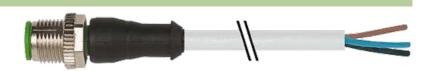

## M12 male 0° with cable

PUR 5x0.34 gy UL/CSA+drag chain 20m

M12 Male straight 5-pole Art.-No. 7005 - M12 Lite - (plastic hexagonal screw) on request

Plastic housings with good resistance against chemicals and oils. The resistance to aggressive media should be individually tested for your application. Further details on request. Further cable lengths on request.