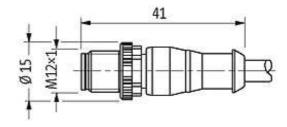

## M12 male 0° with cable

PVC 5x0.34 bk UL/CSA 0,3m

M12 Male straight 5-pole Art.-No. 7005 - M12 Lite - (plastic hexagonal screw) on request

Plastic housings with good resistance against chemicals and oils. The resistance to aggressive media should be individually tested for your application. Further details on request. Further cable lengths on request.

stay connected

| Temperature range (mobile)         | -5+80 °C                                                                 |  |
|------------------------------------|--------------------------------------------------------------------------|--|
| General data                       |                                                                          |  |
| Temperature range                  | -25+85 °C, depending on cable quality                                    |  |
| Technical Data                     |                                                                          |  |
| Operating voltage                  | max. 125 V AC/DC                                                         |  |
| Operating voltage (only UL listed) | max. 30 V AC/DC                                                          |  |
| Operating current per contact      | max. 4 A                                                                 |  |
| Locking of ports                   | Screw thread M12 $\times$ 1 mm (recommended torque 0.6 Nm) self-securing |  |
| Locking material                   | Zinc die casting, matte nickel plated                                    |  |
| Protection                         | IP66K, IP67 inserted and tightened (EN 60529)                            |  |
| Commercial data                    |                                                                          |  |
| country of origin                  | CZ                                                                       |  |
| customs tariff number              | 85444290                                                                 |  |
| minimum order quantity             | 1                                                                        |  |