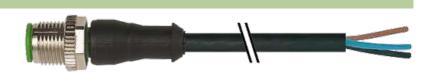

## M12 male 0° with cable

PVC 5x0.34 bk UL/CSA 0,3m

M12 Male straight 5-pole Art.-No. 7005 - M12 Lite - (plastic hexagonal screw) on request

Plastic housings with good resistance against chemicals and oils. The resistance to aggressive media should be individually tested for your application. Further details on request. Further cable lengths on request.

## Link to Product

Illustration

(\* for cable type 126, 732, 219, 619)

The information in this brochure has been compiled with the utmost care.

Liability for the correctness completeness and topicality of the information is restricted to gross negligence. Version: 05/16