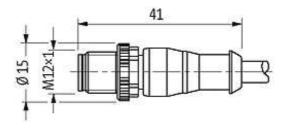

## M12 male 0° with cable

PUR 5x0.34 bk UL/CSA+drag chain 0,2m

M12 Male straight 5-pole Art.-No. 7005 - M12 Lite - (plastic hexagonal screw) on request

Plastic housings with good resistance against chemicals and oils. The resistance to aggressive media should be individually tested for your application. Further details on request. Further cable lengths on request.