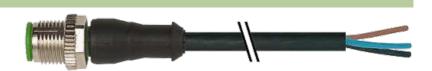

## M12 male 0° with cable

PUR 5x0.34 bk UL/CSA+drag chain 0,2m

M12 Male straight 5-pole Art.-No. 7005 - M12 Lite - (plastic hexagonal screw) on request

Plastic housings with good resistance against chemicals and oils. The resistance to aggressive media should be individually tested for your application. Further details on request. Further cable lengths on request.